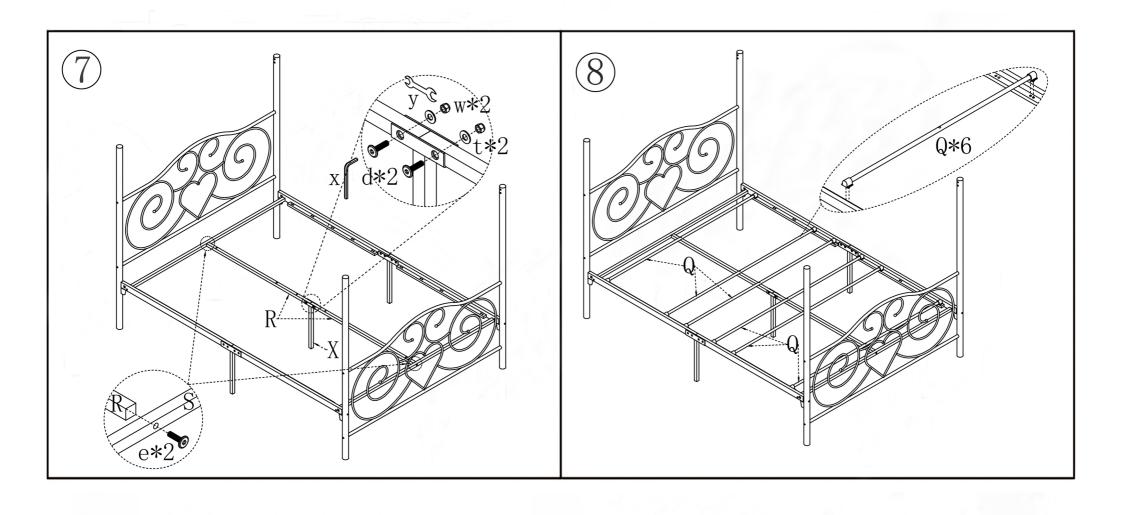

/4*45<br>4PCS | 1/4*37<br>2PCS | 1/4*30<br>8PCS | 1/4*23<br>4PCS | 1/4*19<br>4PCS | 1/4*13<br>12PCS | 2PCS | 1/4<br>4PCS | 1/4<br>8PCS |
| W     | X      | у    |                |                 |                |                | •              | •              | •              | •               |      |             |             |
|       |        | 5/3  |                |                 |                |                |                |                |                |                 |      |             |             |
| 1/4   | 1/4    | 1000 |                |                 |                |                |                |                |                |                 |      |             |             |

### NOTE: PLEASE DO NOT TIGHTEN THE BOLTS UNTIL ALL FIXED

















## Warranty Information:

We warranty this product to be free from defects in materials. This warranty covers one year from the date of original purchase.