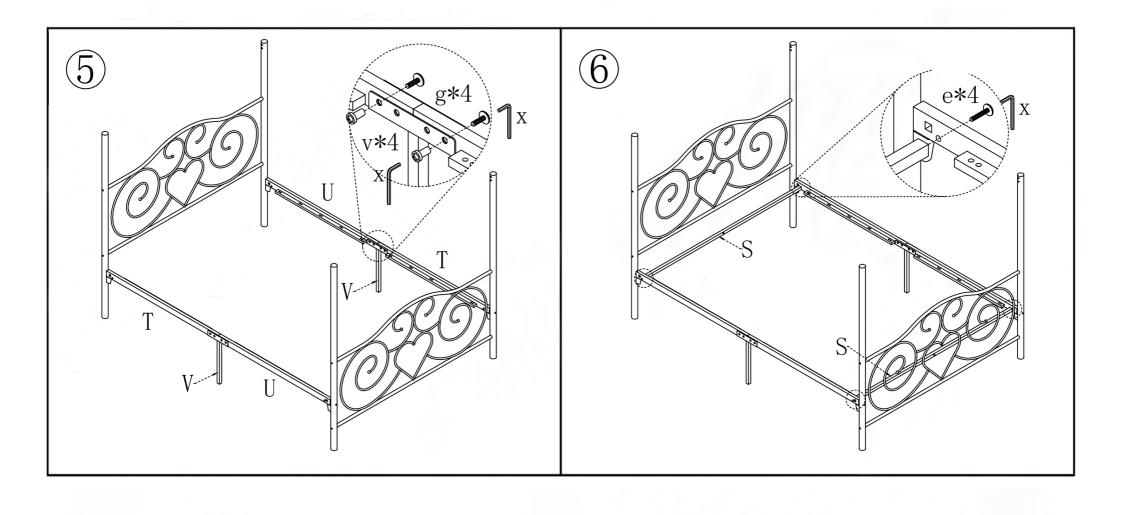

1/4*45<br>4PCS | 1/4*37<br>2PCS | 1/4*30<br>8PCS | 1/4*23<br>4PCS | 1/4*19<br>4PCS | 1/4*13<br>12PCS | 2PCS | 1/4<br>4PCS | 1/4<br>8PCS |
| W     | X      | у    |                |                 |                |                | •              | •              | •              | •               |      |             |             |
|       |        | 5/3  |                |                 |                |                |                |                |                |                 |      |             |             |
| 1/4   | 1/4    | 1000 |                |                 |                |                |                |                |                |                 |      |             |             |

### NOTE: PLEASE DO NOT TIGHTEN THE BOLTS UNTIL ALL FIXED

















## Warranty Information:

We warranty this product to be free from defects in materials. This warranty covers one year from the date of original purchase.