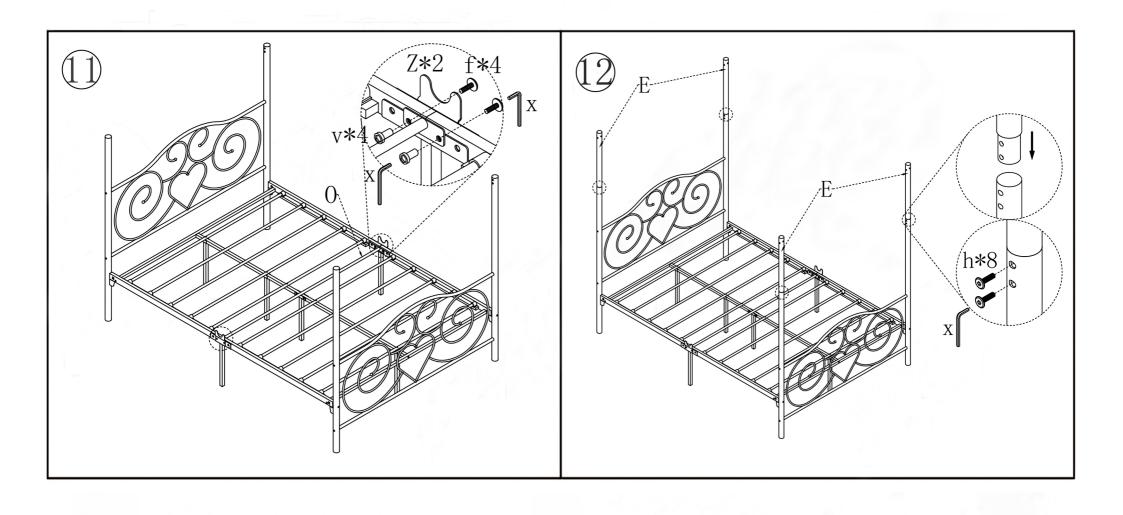

5<br>4PCS | 1/4*37<br>2PCS | 1/4*30<br>8PCS | 1/4*23<br>4PCS | 1/4*19<br>4PCS | 1/4*13<br>12PCS | 2PCS | 1/4<br>4PCS | 1/4<br>8PCS |
| W     | X      | у    |                |                 |                |                | •              | •              | •              | •               |      |             |             |
|       |        | 5/3  |                |                 |                |                |                |                |                |                 |      |             |             |
| 1/4   | 1/4    | 1000 |                |                 |                |                |                |                |                |                 |      |             |             |

### NOTE: PLEASE DO NOT TIGHTEN THE BOLTS UNTIL ALL FIXED

















## Warranty Information:

We warranty this product to be free from defects in materials. This warranty covers one year from the date of original purchase.