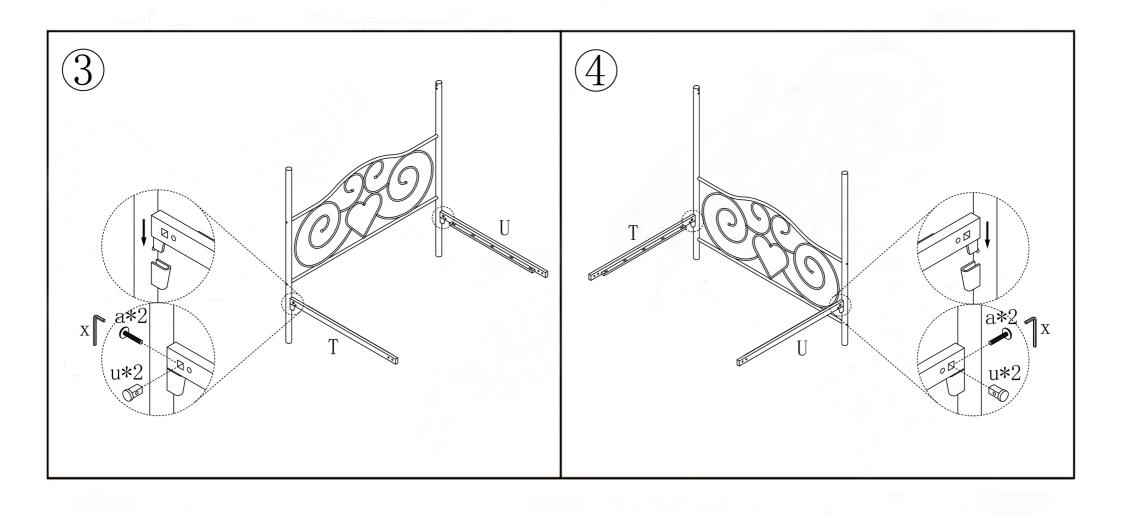

| 1/4*45<br>4PCS | 1/4*37<br>2PCS | 1/4*30<br>8PCS | 1/4*23<br>4PCS | 1/4*19<br>4PCS | 1/4*13<br>12PCS | 2PCS | 1/4<br>4PCS | 1/4<br>8PCS |
| W     | X      | у    |                |                 |                |                | •              | •              | •              | •               |      |             |             |
|       |        | 5/3  |                |                 |                |                |                |                |                |                 |      |             |             |
| 1/4   | 1/4    | 1000 |                |                 |                |                |                |                |                |                 |      |             |             |

### NOTE: PLEASE DO NOT TIGHTEN THE BOLTS UNTIL ALL FIXED

















## Warranty Information:

We warranty this product to be free from defects in materials. This warranty covers one year from the date of original purchase.