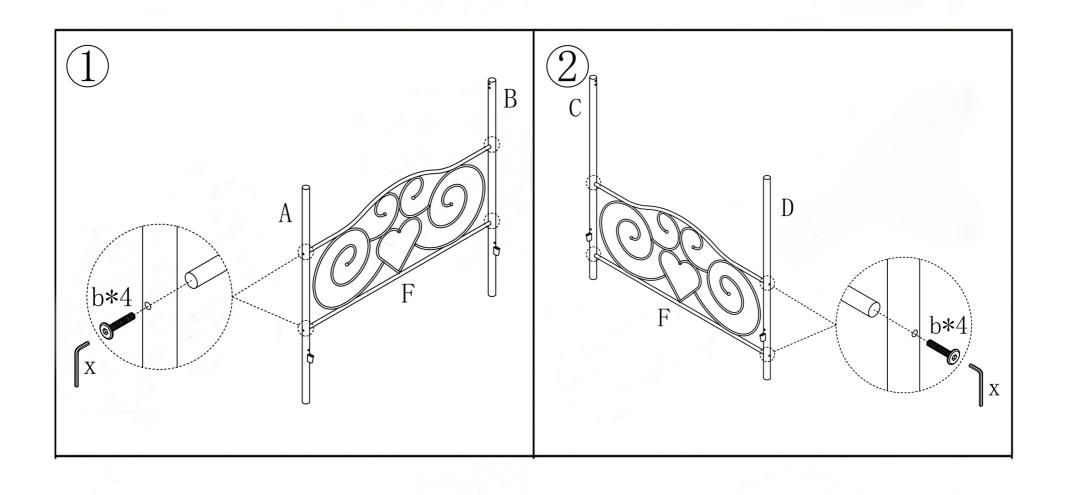

CS | 1/4*45<br>4PCS | 1/4*37<br>2PCS | 1/4*30<br>8PCS | 1/4*23<br>4PCS | 1/4*19<br>4PCS | 1/4*13<br>12PCS | 2PCS | 1/4<br>4PCS | 1/4<br>8PCS |
| W     | X      | у    |                |                 |                |                | •              | •              | •              | •               |      |             |             |
|       |        | 5/3  |                |                 |                |                |                |                |                |                 |      |             |             |
| 1/4   | 1/4    | 1000 |                |                 |                |                |                |                |                |                 |      |             |             |

### NOTE: PLEASE DO NOT TIGHTEN THE BOLTS UNTIL ALL FIXED

















## Warranty Information:

We warranty this product to be free from defects in materials. This warranty covers one year from the date of original purchase.