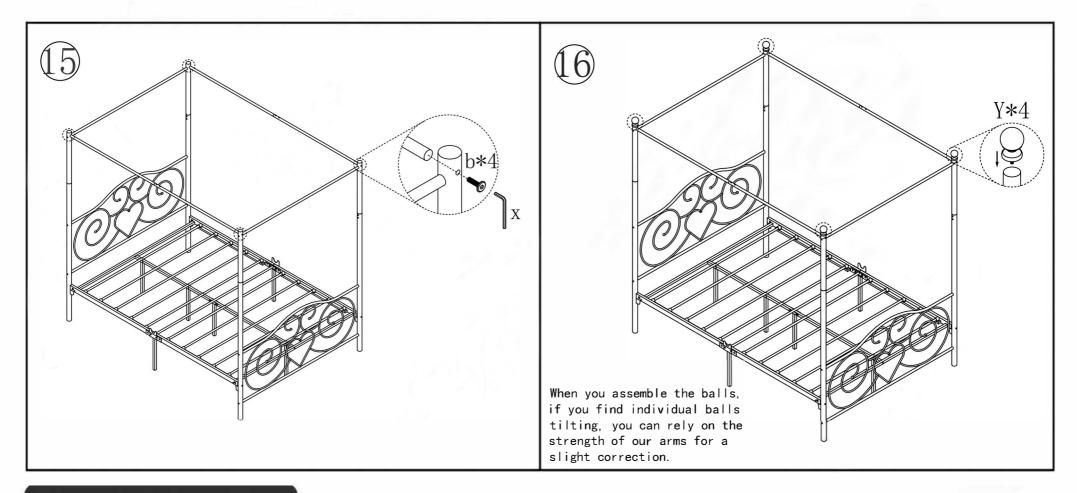

>4PCS | 1/4*37<br>2PCS | 1/4*30<br>8PCS | 1/4*23<br>4PCS | 1/4*19<br>4PCS | 1/4*13<br>12PCS | 2PCS | 1/4<br>4PCS | 1/4<br>8PCS |
| W     | X      | у    |                |                 |                |                | •              | •              | •              | •               |      |             |             |
|       |        | 5/3  |                |                 |                |                |                |                |                |                 |      |             |             |
| 1/4   | 1/4    | 1000 |                |                 |                |                |                |                |                |                 |      |             |             |

### NOTE: PLEASE DO NOT TIGHTEN THE BOLTS UNTIL ALL FIXED

















## Warranty Information:

We warranty this product to be free from defects in materials. This warranty covers one year from the date of original purchase.