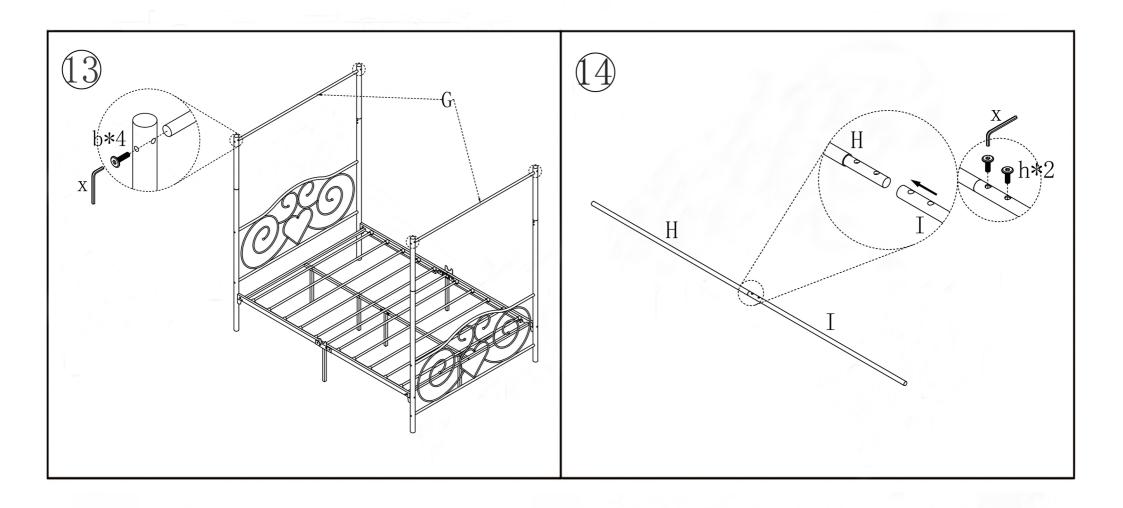

br>4PCS | 1/4*37<br>2PCS | 1/4*30<br>8PCS | 1/4*23<br>4PCS | 1/4*19<br>4PCS | 1/4*13<br>12PCS | 2PCS | 1/4<br>4PCS | 1/4<br>8PCS |
| W     | X      | у    |                |                 |                |                | •              | •              | •              | •               |      |             |             |
|       |        | 5/3  |                |                 |                |                |                |                |                |                 |      |             |             |
| 1/4   | 1/4    | 1000 |                |                 |                |                |                |                |                |                 |      |             |             |

### NOTE: PLEASE DO NOT TIGHTEN THE BOLTS UNTIL ALL FIXED

















## Warranty Information:

We warranty this product to be free from defects in materials. This warranty covers one year from the date of original purchase.