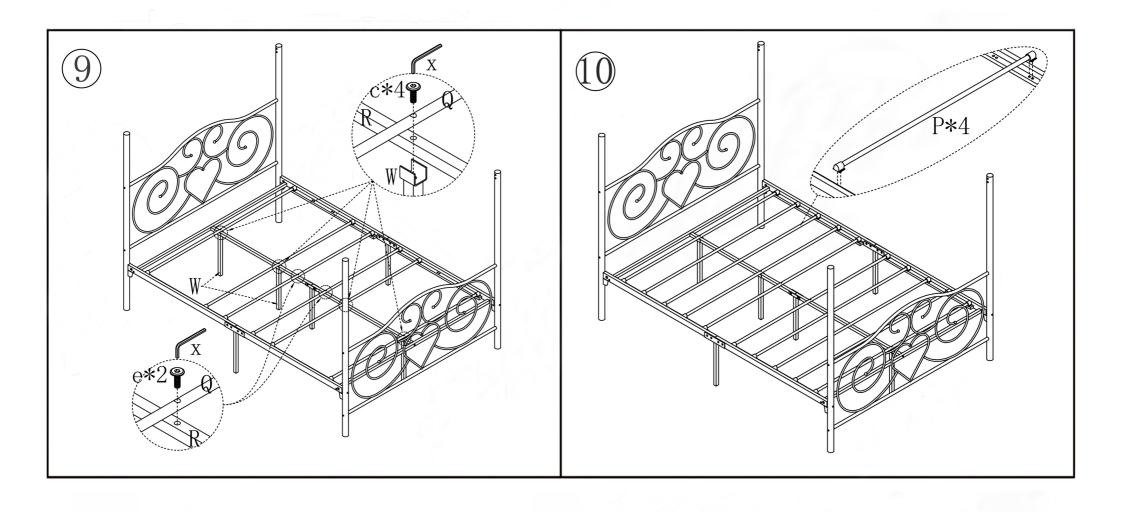

*45<br>4PCS | 1/4*37<br>2PCS | 1/4*30<br>8PCS | 1/4*23<br>4PCS | 1/4*19<br>4PCS | 1/4*13<br>12PCS | 2PCS | 1/4<br>4PCS | 1/4<br>8PCS |
| W     | X      | у    |                |                 |                |                | •              | •              | •              | •               |      |             |             |
|       |        | 5/3  |                |                 |                |                |                |                |                |                 |      |             |             |
| 1/4   | 1/4    | 1000 |                |                 |                |                |                |                |                |                 |      |             |             |

### NOTE: PLEASE DO NOT TIGHTEN THE BOLTS UNTIL ALL FIXED

















## Warranty Information:

We warranty this product to be free from defects in materials. This warranty covers one year from the date of original purchase.