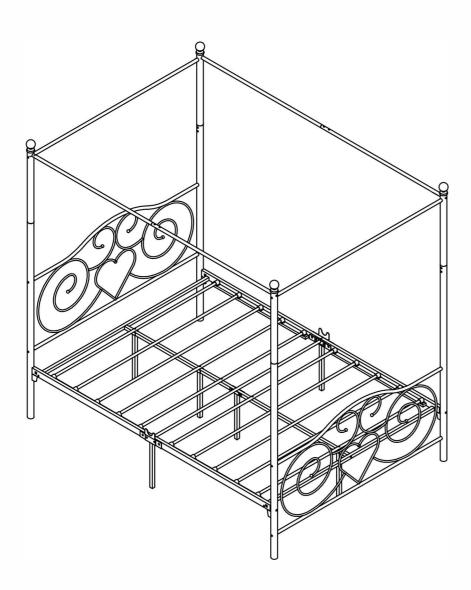

# **ASSEMBLY INSTRUCTION**



#### NOTES:

- The item is only intended to be used indoors. The product must be assembled and used in accordance with the provisions of the manual.
- It is recommended that assembly is undertaken by about 2 adults. Please read assembly instructions before assembly and strictly adhere to each step outlined. Estimated assembly time is 30 minutes.

#### WARNING:

 WARNING FOR YOUNG CHILDREN - This product contains small components, please ensure that they are kept away from small children while assembling. 1 PARTS LIST

2PCS

2PCS

1PCS

| A     | В      | C D  | D E            |                 | F              |                | G              |                | Н              | I               |      | 0           |             |
|-------|--------|------|----------------|---------------