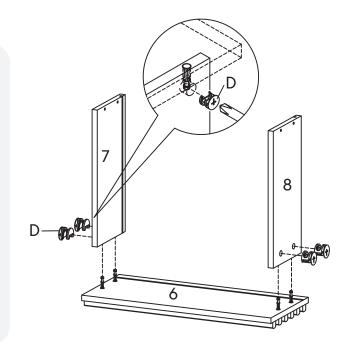

# B Cam Bolt Ø6 x 32 mm x4 COMPONENTS 6 Front Drawer x1

| D   | Cam Lock Ø12 mm                | x4         |
|-----|--------------------------------|------------|
| •   | Screw M 8 x 39 mm              | x4         |
| СОМ | PONENTS                        |            |
| 6   | Front Drawer                   | <b>x</b> 1 |
|     | Side Drawer Left               | x1         |
| V   |                                |            |
| 8   | Side Drawer Right              | x1         |
|     | Side Drawer Right  Back Drawer | x1<br>x1   |