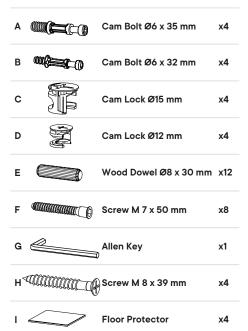

#### Provided hardware:

| HARDWARE         |                                                      |  |  |  |
|------------------|------------------------------------------------------|--|--|--|
| Cam Lock Ø15 mm  | x4                                                   |  |  |  |
| COMPONENTS       |                                                      |  |  |  |
| Top Board        | x1                                                   |  |  |  |
| Side Board Left  | x1                                                   |  |  |  |
| Side Board Right | x1                                                   |  |  |  |
|                  | Cam Lock Ø15 mm  PONENTS  Top Board  Side Board Left |  |  |  |

| A  | Screw M 7 x 50 mm | <b>x4</b> |
|----|-------------------|-----------|
|    |                   |           |
| 0  | Floor Protector   | x4        |
| G  | Allen Key         | х1        |
| юм | PONENTS           |           |
| 2  | Bottom Board      | x1        |

# B Cam Bolt Ø6 x 32 mm x4 COMPONENTS 6 Front Drawer x1

| D   | Cam Lock Ø12 mm                | x4         |
|-----|--------------------------------|------------|
| •   | Screw M 8 x 39 mm              | x4         |
| СОМ | PONENTS                        |            |
| 6   | Front Drawer                   | <b>x</b> 1 |
|     | Side Drawer Left               | x1         |
| V   |                                |            |
| 8   | Side Drawer Right              | x1         |
|     | Side Drawer Right  Back Drawer | x1<br>x1   |