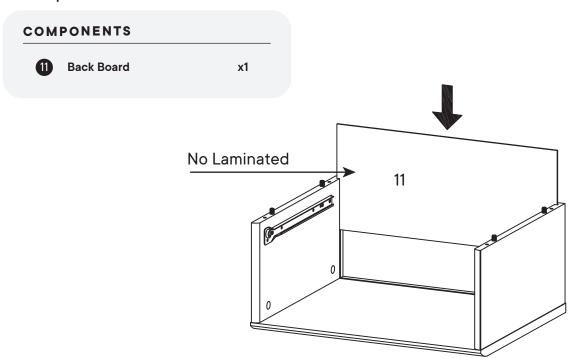

Make sure you have all parts and components before discarding any packing materials

**Back Board** 

**Only use hand tools to assemble this item.** Do not use power tools. Do not tighten bolts or screws completely until all hardware is lined up and inserted into the holes.

#### Furniture components:

| 1  | Top Board            | <b>x1</b> | 11 |
|----|----------------------|-----------|----|
| 2  | Bottom Board         | x1        |    |
| 3  | Side Board Left      | x1        |    |
| 4  | Side Board Right     | x1        |    |
| 5  | Leg                  | x4        |    |
| 6  | Front Drawer         | x1        |    |
| 7  | Side Drawer Left     | x1        |    |
| 8  | Side Drawer Right    | <b>x1</b> |    |
| 9  | Back Drawer          | x1        |    |
| 10 | <b>Bottom Drawer</b> | x1        |    |