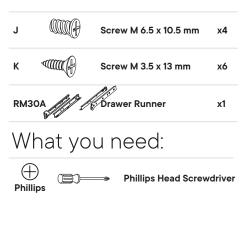

#### Provided hardware:

| HARDWARE         |                                                      |  |  |  |
|------------------|------------------------------------------------------|--|--|--|
| Cam Lock Ø15 mm  | x4                                                   |  |  |  |
| COMPONENTS       |                                                      |  |  |  |
| Top Board        | x1                                                   |  |  |  |
| Side Board Left  | x1                                                   |  |  |  |
| Side Board Right | x1                                                   |  |  |  |
|                  | Cam Lock Ø15 mm  PONENTS  Top Board  Side Board Left |  |  |  |

| A  | Screw M 7 x 50 mm | <b>x4</b> |
|----|-------------------|-----------|
|    |                   |           |
| 0  | Floor Protector   | x4        |
| G  | Allen Key         | х1        |
| юм | PONENTS           |           |
| 2  | Bottom Board      | x1        |

# B Cam Bolt Ø6 x 32 mm x4 COMPONENTS 6 Front Drawer x1

| D   | Cam Lock Ø12 mm                | x4         |
|-----|--------------------------------|------------|
| •   | Screw M 8 x 39 mm              | x4         |
| СОМ | PONENTS                        |            |
| 6   | Front Drawer                   | <b>x</b> 1 |
|     | Side Drawer Left               | x1         |
| V   |                                |            |
| 8   | Side Drawer Right              | x1         |
|     | Side Drawer Right  Back Drawer | x1<br>x1   |