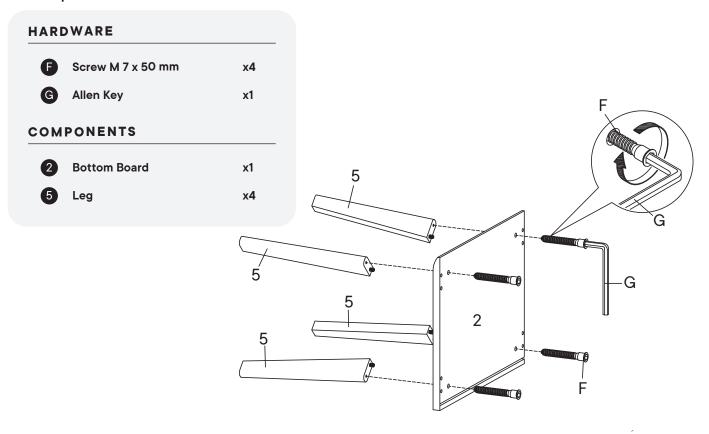

| A  | Screw M 7 x 50 mm | <b>x4</b> |
|----|-------------------|-----------|
|    |                   |           |
| 0  | Floor Protector   | x4        |
| G  | Allen Key         | х1        |
| юм | PONENTS           |           |
| 2  | Bottom Board      | x1        |