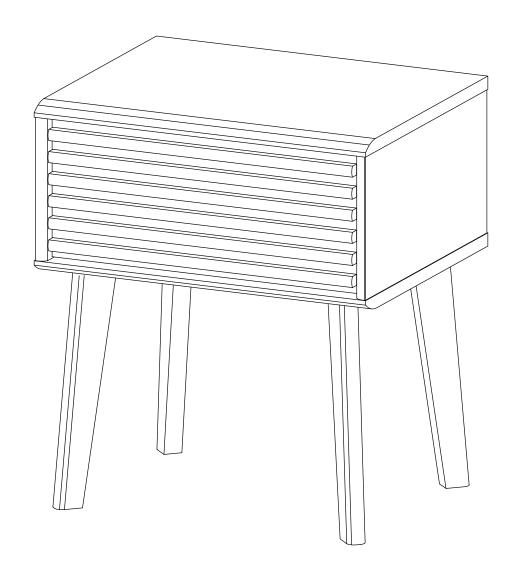

#### **ASSEMBLY INSTRUCTIONS**



#### Let's get started!



Read through all of the instructions before starting



Approx. 60 minutes assembly time



2 people recommended for assembly



Care instructions are listed in the last step of this manual



Make sure you have all parts and components before discarding any packing materials

**Back Board** 

**Only use hand tools to assemble this item.** Do not use power tools. Do not tighten bolts or screws completely until all hardware is lined up and inserted into the holes.

Do not over-tighten screws and bolts to avoid stripping the hardware or cracking the item.

Assemble your item on a flat, carpeted area, with plenty of space to work. This will prevent damage and scratches to your floors or the item while you're assembling the product.

Keep all components and packagi