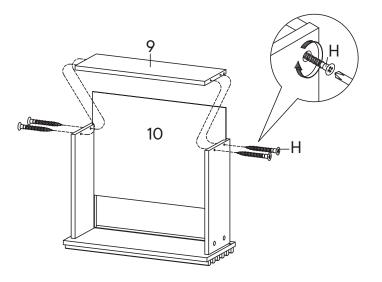

#### Furniture components:

| 1  | Top Board            | <b>x1</b> | 11 |
|----|----------------------|-----------|----|
| 2  | Bottom Board         | x1        |    |
| 3  | Side Board Left      | x1        |    |
| 4  | Side Board Right     | x1        |    |
| 5  | Leg                  | x4        |    |
| 6  | Front Drawer         | x1        |    |
| 7  | Side Drawer Left     | x1        |    |
| 8  | Side Drawer Right    | <b>x1</b> |    |
| 9  | Back Drawer          | x1        |    |
| 10 | <b>Bottom Drawer</b> | x1        |    |