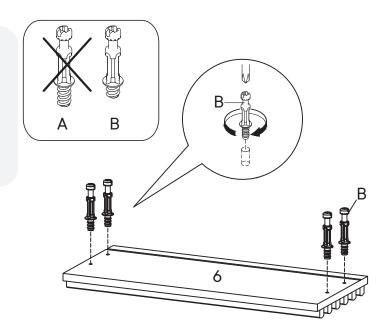

# B Cam Bolt Ø6 x 32 mm x4 COMPONENTS 6 Front Drawer x1

| D   | Cam Lock Ø12 mm                | x4         |
|-----|--------------------------------|------------|
| •   | Screw M 8 x 39 mm              | x4         |
| СОМ | PONENTS                        |            |
| 6   | Front Drawer                   | <b>x</b> 1 |
|     | Side Drawer Left               | x1         |
| V   |                                |            |
| 8   | Side Drawer Right              | x1         |
|     | Side Drawer Right  Back Drawer | x1<br>x1   |