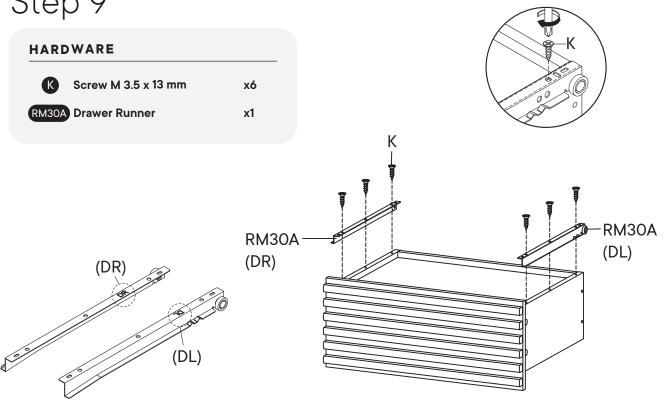

#### Furniture components:

| 1  | Top Board            | <b>x1</b> | 11 |
|----|----------------------|-----------|----|
| 2  | Bottom Board         | x1        |    |
| 3  | Side Board Left      | x1        |    |
| 4  | Side Board Right     | x1        |    |
| 5  | Leg                  | x4        |    |
| 6  | Front Drawer         | x1        |    |
| 7  | Side Drawer Left     | x1        |    |
| 8  | Side Drawer Right    | <b>x1</b> |    |
| 9  | Back Drawer          | x1        |    |
| 10 | <b>Bottom Drawer</b> | x1        |    |

#### Provided hardware:

| HARDWARE         |                                                      |  |  |  |
|------------------|------------------------------------------------------|--|--|--|
| Cam Lock Ø15 mm  | x4                                                   |  |  |  |
| COMPONENTS       |                                                      |  |  |  |
| Top Board        | x1                                                   |  |  |  |
| Side Board Left  | x1                                                   |  |  |  |
| Side Board Right | x1                                                   |  |  |  |
|                  | Cam Lock Ø15 mm  PONENTS  Top Board  Side Board Left |  |  |  |