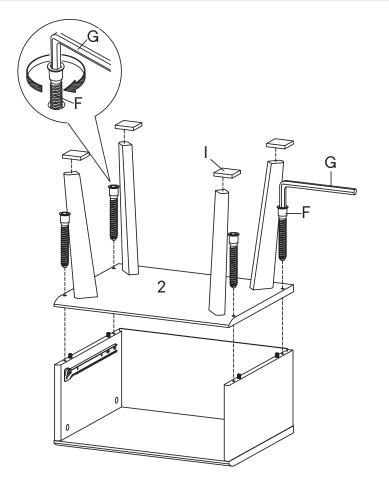

#### Provided hardware:

| HARDWARE         |                                                      |  |  |  |
|------------------|------------------------------------------------------|--|--|--|
| Cam Lock Ø15 mm  | x4                                                   |  |  |  |
| COMPONENTS       |                                                      |  |  |  |
| Top Board        | x1                                                   |  |  |  |
| Side Board Left  | x1                                                   |  |  |  |
| Side Board Right | x1                                                   |  |  |  |
|                  | Cam Lock Ø15 mm  PONENTS  Top Board  Side Board Left |  |  |  |

| A  | Screw M 7 x 50 mm | <b>x4</b> |
|----|-------------------|-----------|
|    |                   |           |
| 0  | Floor Protector   | x4        |
| G  | Allen Key         | х1        |
| юм | PONENTS           |           |
| 2  | Bottom Board      | x1        |