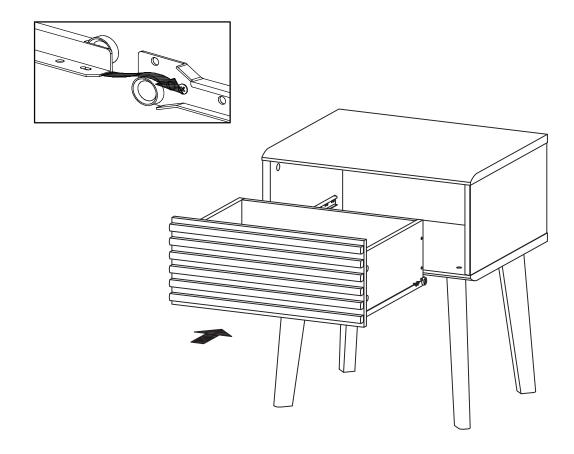

b>x4</b> |
|----|-------------------|-----------|
|    |                   |           |
| 0  | Floor Protector   | x4        |
| G  | Allen Key         | х1        |
| юм | PONENTS           |           |
| 2  | Bottom Board      | x1        |



# B Cam Bolt Ø6 x 32 mm x4 COMPONENTS 6 Front Drawer x1



| D   | Cam Lock Ø12 mm                | x4         |
|-----|--------------------------------|------------|
| •   | Screw M 8 x 39 mm              | x4         |
| СОМ | PONENTS                        |            |
| 6   | Front Drawer                   | <b>x</b> 1 |
|     | Side Drawer Left               | x1         |
| V   |                                |            |
| 8   | Side Drawer Right              | x1         |
|     | Side Drawer Right  Back Drawer | x1<br>x1   |









## Great job!

Side Table assembly is complete.



#### CARING FOR YOUR ITEM

Indoor use only.

Not contract grade.

Clean using a non-abrasive cloth and a mild cleaner.

Never use harsh chemicals, as they could damage the finish or integrity of the item.