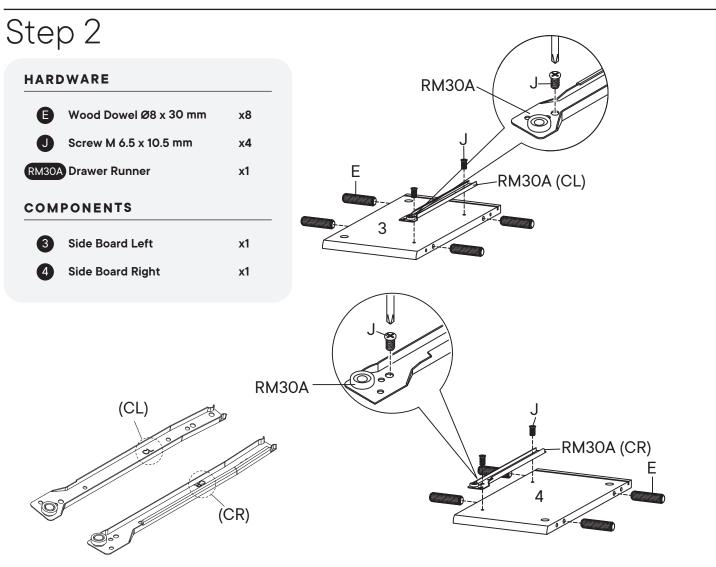

#### Furniture components:

| 1  | Top Board            | <b>x1</b> | 11 |
|----|----------------------|-----------|----|
| 2  | Bottom Board         | x1        |    |
| 3  | Side Board Left      | x1        |    |
| 4  | Side Board Right     | x1        |    |
| 5  | Leg                  | x4        |    |
| 6  | Front Drawer         | x1        |    |
| 7  | Side Drawer Left     | x1        |    |
| 8  | Side Drawer Right    | <b>x1</b> |    |
| 9  | Back Drawer          | x1        |    |
| 10 | <b>Bottom Drawer</b> | x1        |    |

#### Provided hardware:

| HARDWARE         |                                                      |  |  |  |
|------------------|------------------------------------------------------|--|--|--|
| Cam Lock Ø15 mm  | x4                                                   |  |  |  |
| COMPONENTS       |                                                      |  |  |  |
| Top Board        | x1                                                   |  |  |  |
| Side Board Left  | x1                                                   |  |  |  |
| Side Board Right | x1                                                   |  |  |  |
|                  | Cam Lock Ø15 mm  PONENTS  Top Board  Side Board Left |  |  |  |