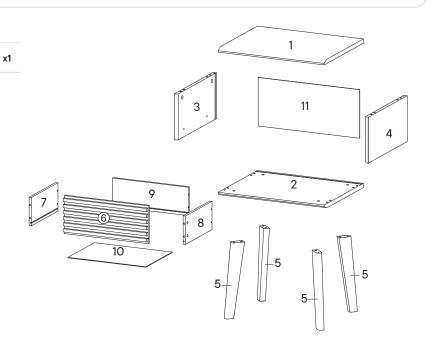

#### Furniture components:

| 1  | Top Board            | <b>x1</b> | 11 |
|----|----------------------|-----------|----|
| 2  | Bottom Board         | x1        |    |
| 3  | Side Board Left      | x1        |    |
| 4  | Side Board Right     | x1        |    |
| 5  | Leg                  | x4        |    |
| 6  | Front Drawer         | x1        |    |
| 7  | Side Drawer Left     | x1        |    |
| 8  | Side Drawer Right    | <b>x1</b> |    |
| 9  | Back Drawer          | x1        |    |
| 10 | <b>Bottom Drawer</b> | x1        |    |