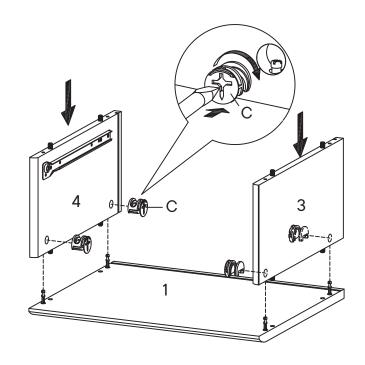

#### Furniture components:

| 1  | Top Board            | <b>x1</b> | 11 |
|----|----------------------|-----------|----|
| 2  | Bottom Board         | x1        |    |
| 3  | Side Board Left      | x1        |    |
| 4  | Side Board Right     | x1        |    |
| 5  | Leg                  | x4        |    |
| 6  | Front Drawer         | x1        |    |
| 7  | Side Drawer Left     | x1        |    |
| 8  | Side Drawer Right    | <b>x1</b> |    |
| 9  | Back Drawer          | x1        |    |
| 10 | <b>Bottom Drawer</b> | x1        |    |

#### Provided hardware:

| HARDWARE         |                                                      |  |  |  |
|------------------|------------------------------------------------------|--|--|--|
| Cam Lock Ø15 mm  | x4                                                   |  |  |  |
| COMPONENTS       |                                                      |  |  |  |
| Top Board        | x1                                                   |  |  |  |
| Side Board Left  | x1                                                   |  |  |  |
| Side Board Right | x1                                                   |  |  |  |
|                  | Cam Lock Ø15 mm  PONENTS  Top Board  Side Board Left |  |  |  |