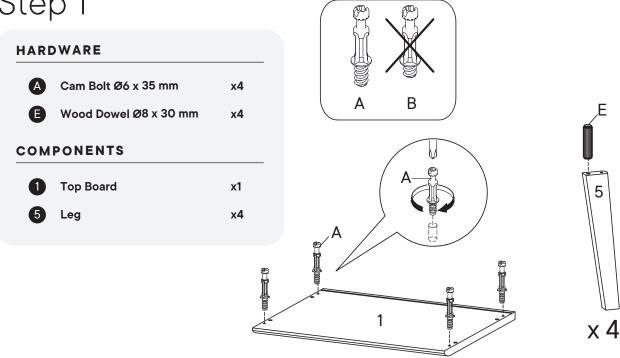

#### Furniture components:

| 1  | Top Board            | <b>x1</b> | 11 |
|----|----------------------|-----------|----|
| 2  | Bottom Board         | x1        |    |
| 3  | Side Board Left      | x1        |    |
| 4  | Side Board Right     | x1        |    |
| 5  | Leg                  | x4        |    |
| 6  | Front Drawer         | x1        |    |
| 7  | Side Drawer Left     | x1        |    |
| 8  | Side Drawer Right    | <b>x1</b> |    |
| 9  | Back Drawer          | x1        |    |
| 10 | <b>Bottom Drawer</b> | x1        |    |

#### Provided hardware:

| HARDWARE         |                                                      |  |  |  |
|------------------|------------------------------------------------------|--|--|--|
| Cam Lock Ø15 mm  | x4                                                   |  |  |  |
| COMPONENTS       |                                                      |  |  |  |
| Top Board        | x1                                                   |  |  |  |
| Side Board Left  | x1                                                   |  |  |  |
| Side Board Right | x1                                                   |  |  |  |
|                  | Cam Lock Ø15 mm  PONENTS  Top Board  Side Board Left |  |  |  |