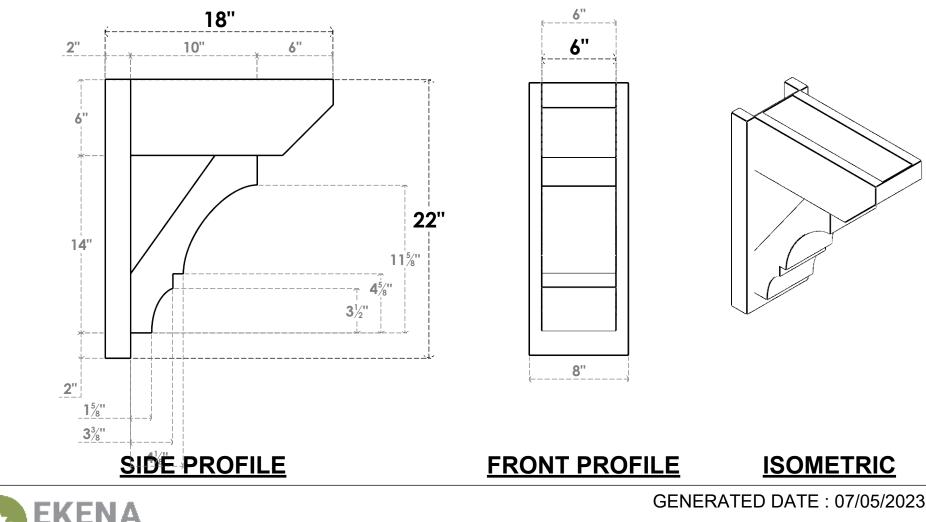

## ITEM NUMBER: OUTUROC060X080X18000X22000X060X020X060BOA24RCPR

6"W TOP X 8"W BACK X 18"D X 22"H X 6"T TOP X 2"T BACK TIMBERTHANE ROUGH CEDAR BALBOA FAUX WOOD OPEN OUTLOOKER, SLAT TOP AND BLOCK BACK, 6"W CLOSED BRACE, PRIMED TAN