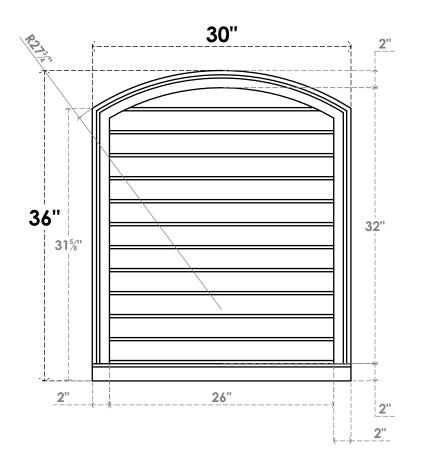

## GVPAR30X3603SN

30"W X 36"H ARCH TOP SURFACE MOUNT PVC GABLE VENT: NON-FUNCTIONAL, W/ 2"W X 2"P **BRICKMOULD SILL FRAME** 

**FRONT** 

SIDE

LOUVER HEIGHT: 2 5/8" LOUVER QTY: 12

**EKENA MILLWORK** 2300 WEST MAIN ST. CLARKSVILLE, TX 75426 TOLL FREE: 866-607-0453 WWW.EKENAMILLWORK.COM