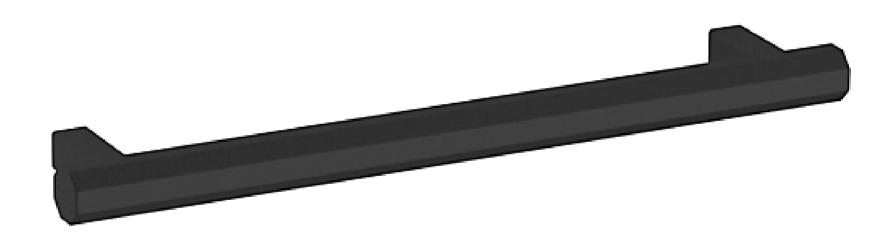

# 4418 OCTAGONAL PULL

#### **ESTATE PORTFOLIO**

Model Number: 4418.190.BIN

### **Key Features**

- ⊘ This family is available in a knob, and 4", 6", 12", and 18" Pull
- Solid brass construction, feeling the difference in quality in every piece of cabinet hardware.
- A versatile finish featuring a deep solid Matte Black over sanded brass brings a sense of history to country looks and a sense of drama to more contemporary designs.
- Mounting Hardware included