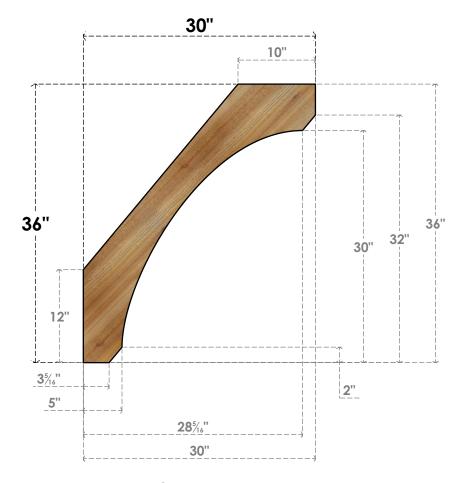

## BRC06X30X36LEC00RWR

6"W X 30"D X 36"H LEGACY ROUGH SAWN BRACE, WESTERN RED CEDAR

SIDE

## **FRONT**

**EKENA MILLWORK** 2300 WEST MAIN ST. CLARKSVILLE, TX 75426 TOLL FREE: 866-607-0453 WWW.EKENAMILLWORK.COM