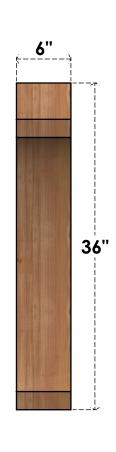

## BRC06X30X36LEC00RWR

6"W X 30"D X 36"H LEGACY ROUGH SAWN BRACE, WESTERN RED CEDAR

SIDE

## **FRONT**

**EKENA MILLWORK** 2300 WEST MAIN ST. CLARKSVILLE, TX 75426 TOLL FREE: 866-607-0453 WWW.EKENAMILLWORK.COM