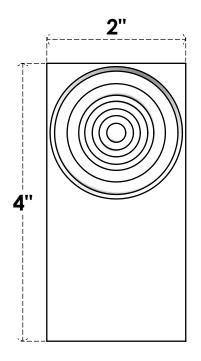

## PBP020X040X100FOS02

2"W X 4"H X 1"P STANDARD FOSTER BULLSEYE PLINTH BLOCK WITH SQUARE EDGE, ARCHITECTURAL GRADE PVC

**FRONT** 

SIDE

EKENA MILLWORK 2300 WEST MAIN ST. CLARKSVILLE, TX 75426 TOLL FREE: 866-607-0453 WWW.EKENAMILLWORK.COM