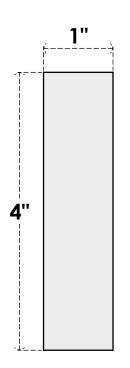

## PBP020X040X100FOS02

2"W X 4"H X 1"P STANDARD FOSTER BULLSEYE PLINTH BLOCK WITH SQUARE EDGE, ARCHITECTURAL GRADE PVC

**FRONT** 

SIDE

EKENA MILLWORK 2300 WEST MAIN ST. CLARKSVILLE, TX 75426 TOLL FREE: 866-607-0453 WWW.EKENAMILLWORK.COM