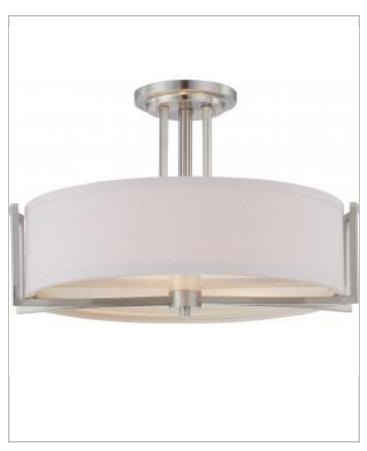

## General

| Finish                    | Brushed Nickel |
|---------------------------|----------------|
| Style                     | Contemporary   |
| Number of Lamps           | 3              |
| Height (in.)              | 12.25          |
| Width (in.)               | 18.38          |
| Indoor or Outdoor Fixture | Indoor         |

| Specifications   |               |
|------------------|---------------|
| Base             | Medium        |
| Bulb Type        | Incandescent  |
| Max Wattage      | 60            |
| Voltage          | 120V          |
| Bulb Included    | No            |
| Weight (lb.)     | 9.14          |
| Fixture Type     | Semi Flush    |
| Fixture Material | Glass / Metal |