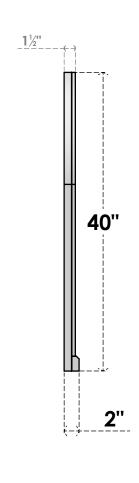

## GVPRT30X4003SN

30"W X 40"H ROUND TOP SURFACE MOUNT PVC GABLE VENT: NON-FUNCTIONAL, W/ 2"W X 2"P **BRICKMOULD SILL FRAME** 

LOUVER HEIGHT: 2 3/4"

LOUVER QTY: 13

**FRONT** 

SIDE

1. INSTALLATION TO BE COMPLETED IN ACCORDANCE WITH MANUFACTURER'S SPECIFICATIONS.
2. DRAWING MAY NOT BE TO SCALE