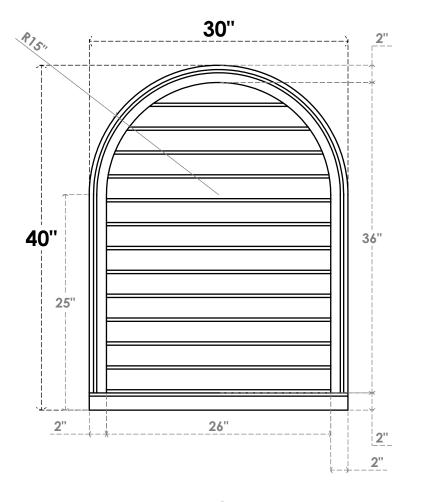

## GVPRT30X4003SN

30"W X 40"H ROUND TOP SURFACE MOUNT PVC GABLE VENT: NON-FUNCTIONAL, W/ 2"W X 2"P **BRICKMOULD SILL FRAME** 

LOUVER HEIGHT: 2 3/4"

LOUVER QTY: 13

**FRONT** 

SIDE

1. INSTALLATION TO BE COMPLETED IN ACCORDANCE WITH MANUFACTURER'S SPECIFICATIONS.
2. DRAWING MAY NOT BE TO SCALE