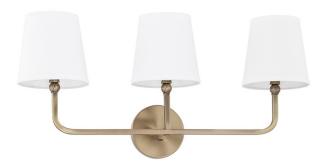

# **3 LIGHT VANITY**

Aged Brass

Available Finishes: Aged Brass (AD), Brushed Nickel (BN), Matte

Black (MB), Polished Nickel (PN)

### **DIMENSIONS**

Dimensions: 25.5"W x 12"H x 7.25"E

Product Weight: 2.5 lbs.

Backplate: 5"W x 5"H x 0.80"E

Junction: Ctr/Top: 9.5"; Ctr/Btm: 2.5"

## SHADE DESCRIPTION

White Fabric Stay-Straight Shades Shade Dimensions: 4.5"W x 6"H