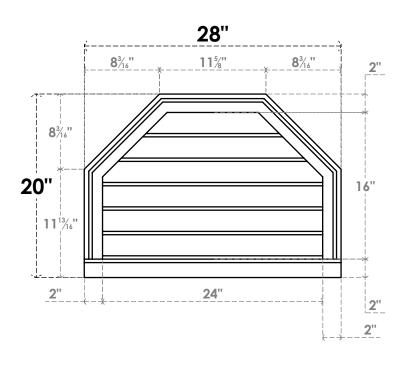

## **GVPOT28X2003SN**

28"W X 20"H OCTAGONAL TOP SURFACE MOUNT PVC GABLE VENT: NON-FUNCTIONAL, W/ 2"W X 2"P BRICKMOULD SILL FRAME

**FRONT** 

SIDE

LOUVER HEIGHT: 2 5/8"

LOUVER QTY: 6

EKENA MILLWORK 2300 WEST MAIN ST. CLARKSVILLE, TX 75426 TOLL FREE: 866-607-0453 WWW.EKENAMILLWORK.COM