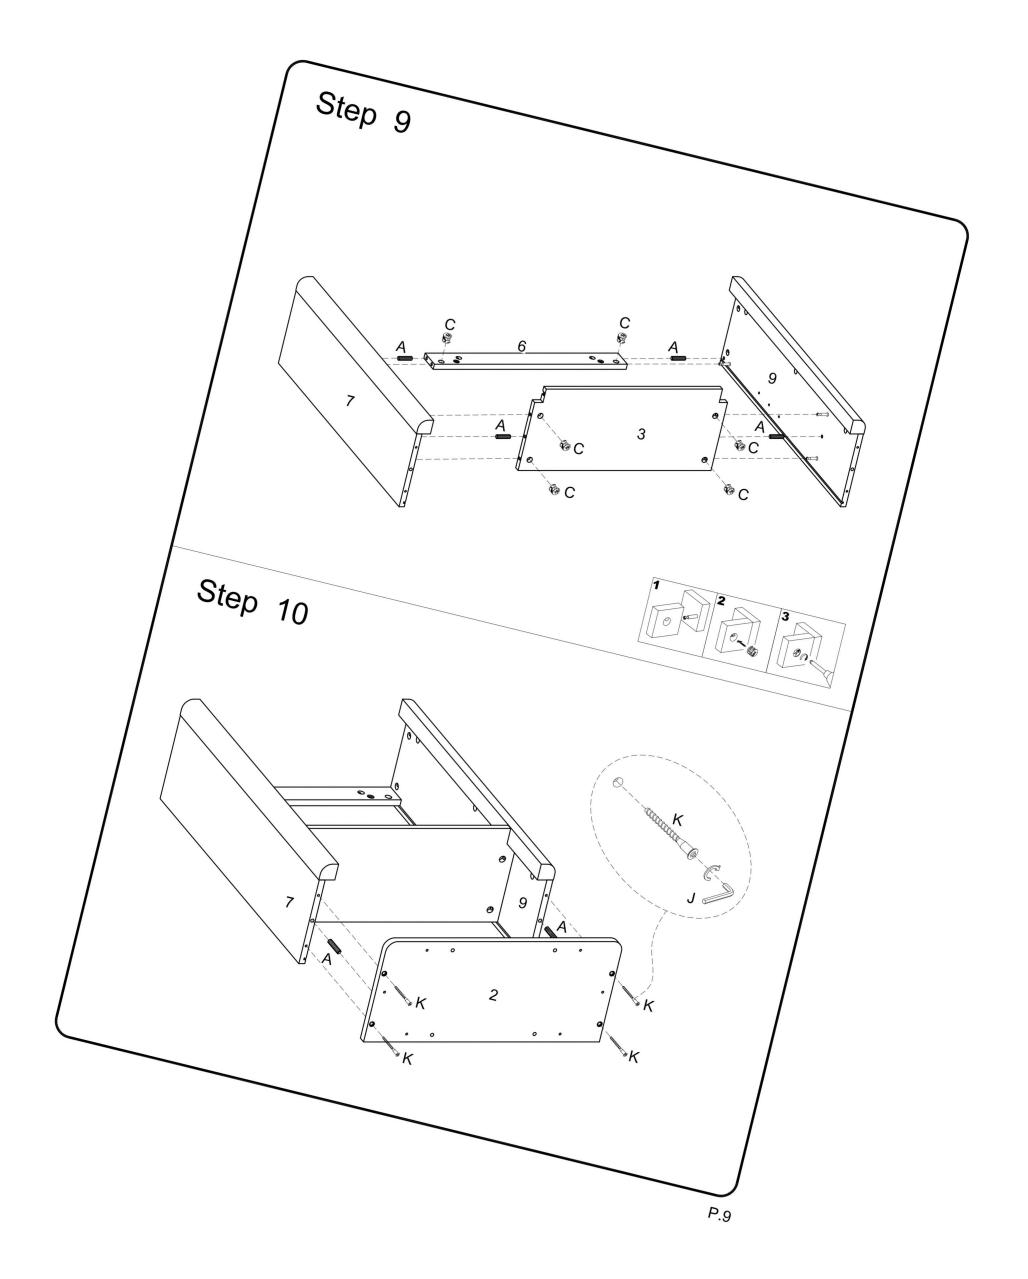

- VI. HOW THE KNOCK DOWN (KD) ASSEMBLY SYSTEM WORKS
  - 1.Screw the Cam Bolt into the pre-drilled hole on the panel. Make sure Cam Bolt goes into the pre-drilled hole on the end of panel for Cam Lock.
  - 2.Insert the Cam Lock into the pre-drilled large hole on the panel. Make sure the arrow on the face of Cam Lock points towards Cam Bolt.
  - 3. Take a Phillips screwdriver and rotate the Cam Lock clockwise to lock the Cam Bolt.
  - 4. Use the sticker to conceal the Cam.