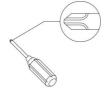

V. The provided glue is to secure wood dowels in place . When first inserting dowels , locate the appropriate hole for the dowel, place a small amount of glue in the hole and insert the dowel. Wipe away excess glue immediately.

In future assembly steps when dowels are necessary to attach assembly parts together, place a small amount of glue on the end of the dowel before attaching parts together. Wipe away excess glue immediately.