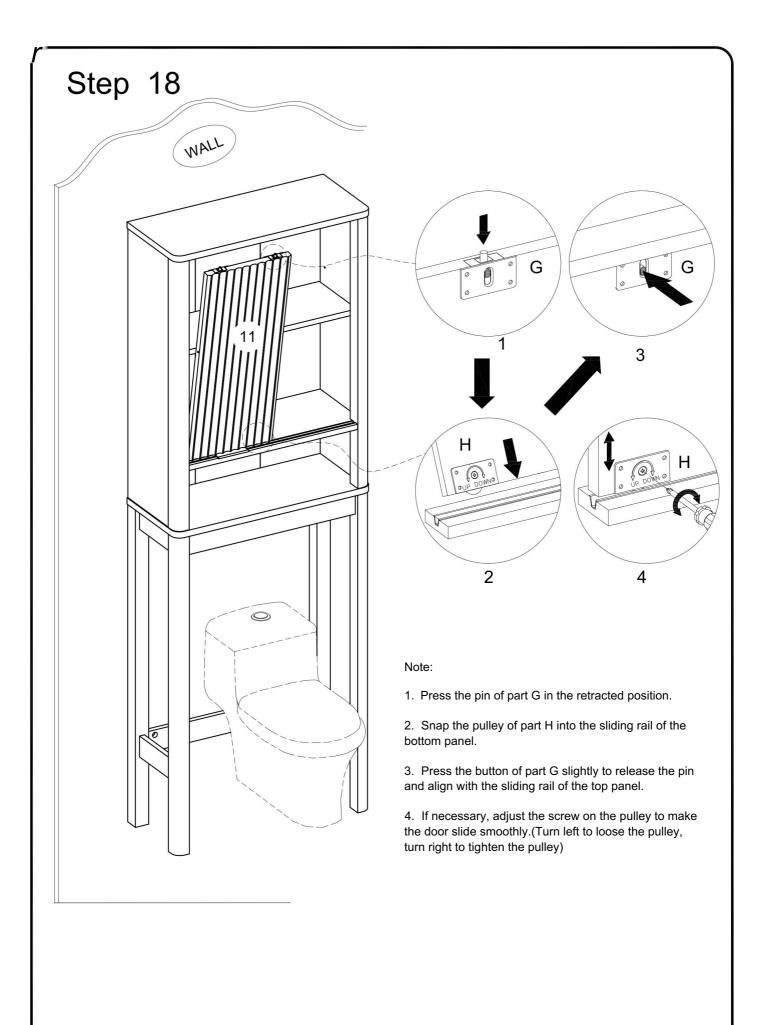

Washer       | 2  | pcs |
| S             |                                                                                                | 04x60mm  | Screw             | 2  | pcs |
|               |                                                                                                |          |                   |    |     |



Philips head screwdriver required for assembly (not included)

















## Step 16

Serious or fatal injuries can occur from furniture tipping over. To prevent the furniture from tipping over we recommend that it is permanently fixed to the wall. Wall anchor and hardware are included with this product. Please make sure hardware is suitable for your walls before installing, as different wall materials may require different types of anchors.