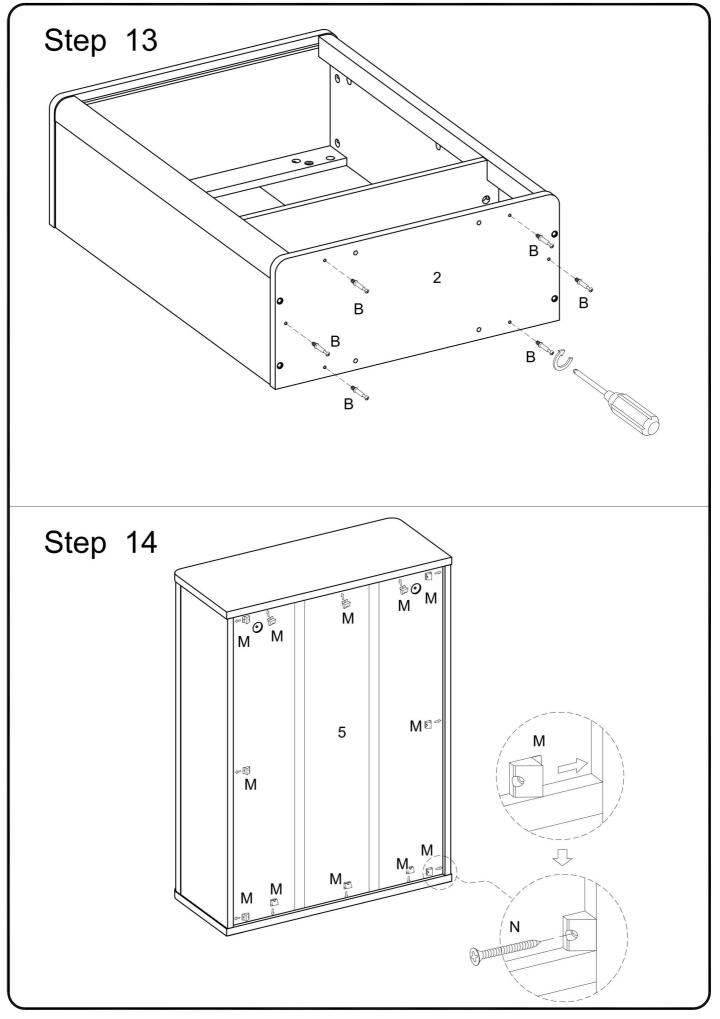

- VI. HOW THE KNOCK DOWN (KD) ASSEMBLY SYSTEM WORKS
  - 1.Screw the Cam Bolt into the pre-drilled hole on the panel. Make sure Cam Bolt goes into the pre-drilled hole on the end of panel for Cam Lock.
  - 2.Insert the Cam Lock into the pre-drilled large hole on the panel. Make sure the arrow on the face of Cam Lock points towards Cam Bolt.
  - 3. Take a Phillips screwdriver and rotate the Cam Lock clockwise to lock the Cam Bolt.
  - 4. Use the sticker to conceal the Cam.