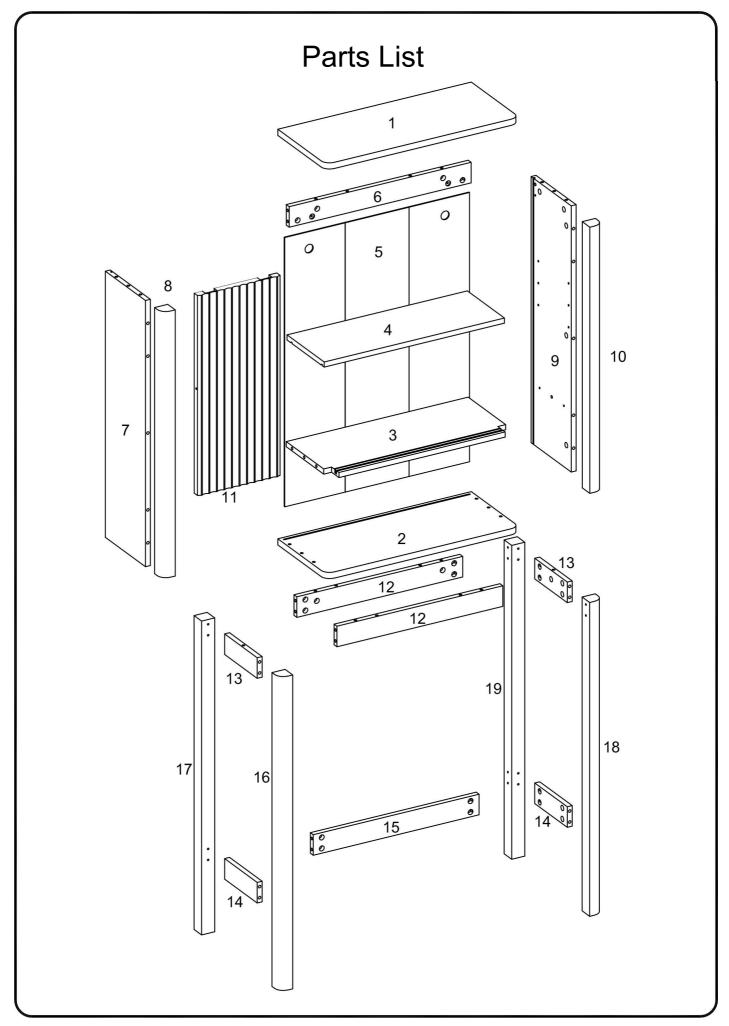

dowel. Wipe away excess glue immediately.



In future assembly steps when dowels are necessary to attach assembly parts together, place a small amount of glue on the end of the dowel before attaching parts together. Wipe away excess glue immediately.



- VI. HOW THE KNOCK DOWN (KD) ASSEMBLY SYSTEM WORKS
  - 1.Screw the Cam Bolt into the pre-drilled hole on the panel. Make sure Cam Bolt goes into the pre-drilled hole on the end of panel for Cam Lock.
  - 2.Insert the Cam Lock into the pre-drilled large hole on the panel. Make sure the arrow on the face of Cam Lock points towards Cam Bolt.
  - 3. Take a Phillips screwdriver and rotate the Cam Lock clockwise to lock the Cam Bolt.
  - 4. Use the sticker to conceal the Cam.



VII. Power tools should not be used to assemble this product.





| _             |                                                                                                |          |                   |    | Ā   |
|---------------|------------------------------------------------------------------------------------------------|----------|-------------------|----|-----|
| Hardware List |                                                                                                |          |                   |    |     |
| А             |                                                                                                | 08x30mm  | Dowel             | 18 | pcs |
| В             |                                                                                                | 06x35mm  | Cam Bolt          | 52 | pcs |
| С