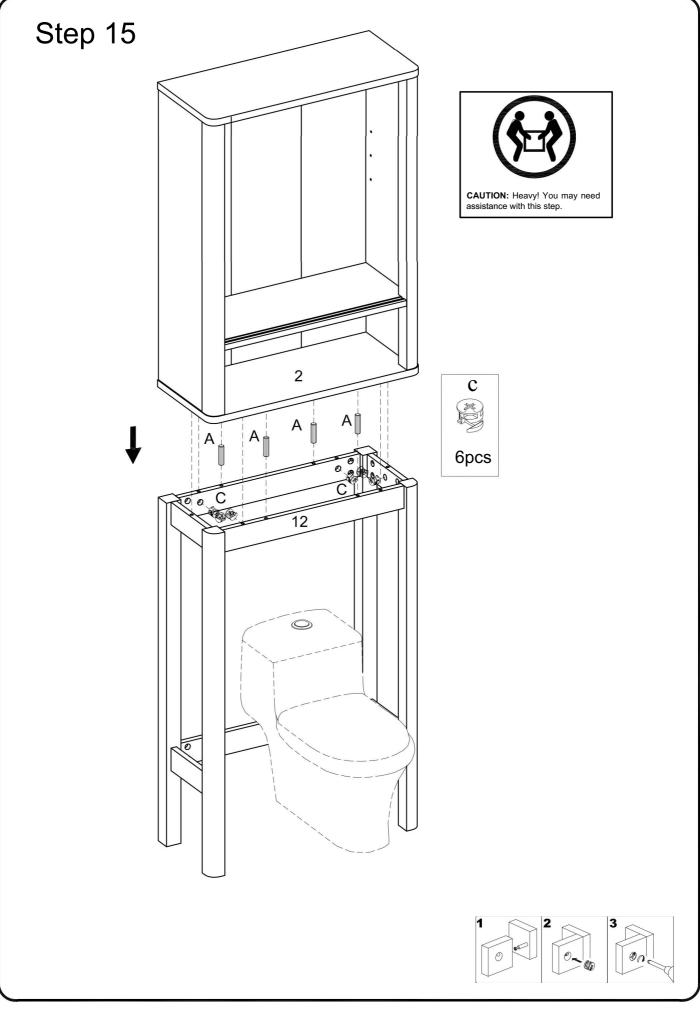

- VI. HOW THE KNOCK DOWN (KD) ASSEMBLY SYSTEM WORKS
  - 1.Screw the Cam Bolt into the pre-drilled hole on the panel. Make sure Cam Bolt goes into the pre-drilled hole on the end of panel for Cam Lock.
  - 2.Insert the Cam Lock into the pre-drilled large hole on the panel. Make sure the arrow on the face of Cam Lock points towards Cam Bolt.
  - 3. Take a Phillips screwdriver and rotate the Cam Lock clockwise to lock the Cam Bolt.
  - 4. Use the sticker to conceal the Cam.