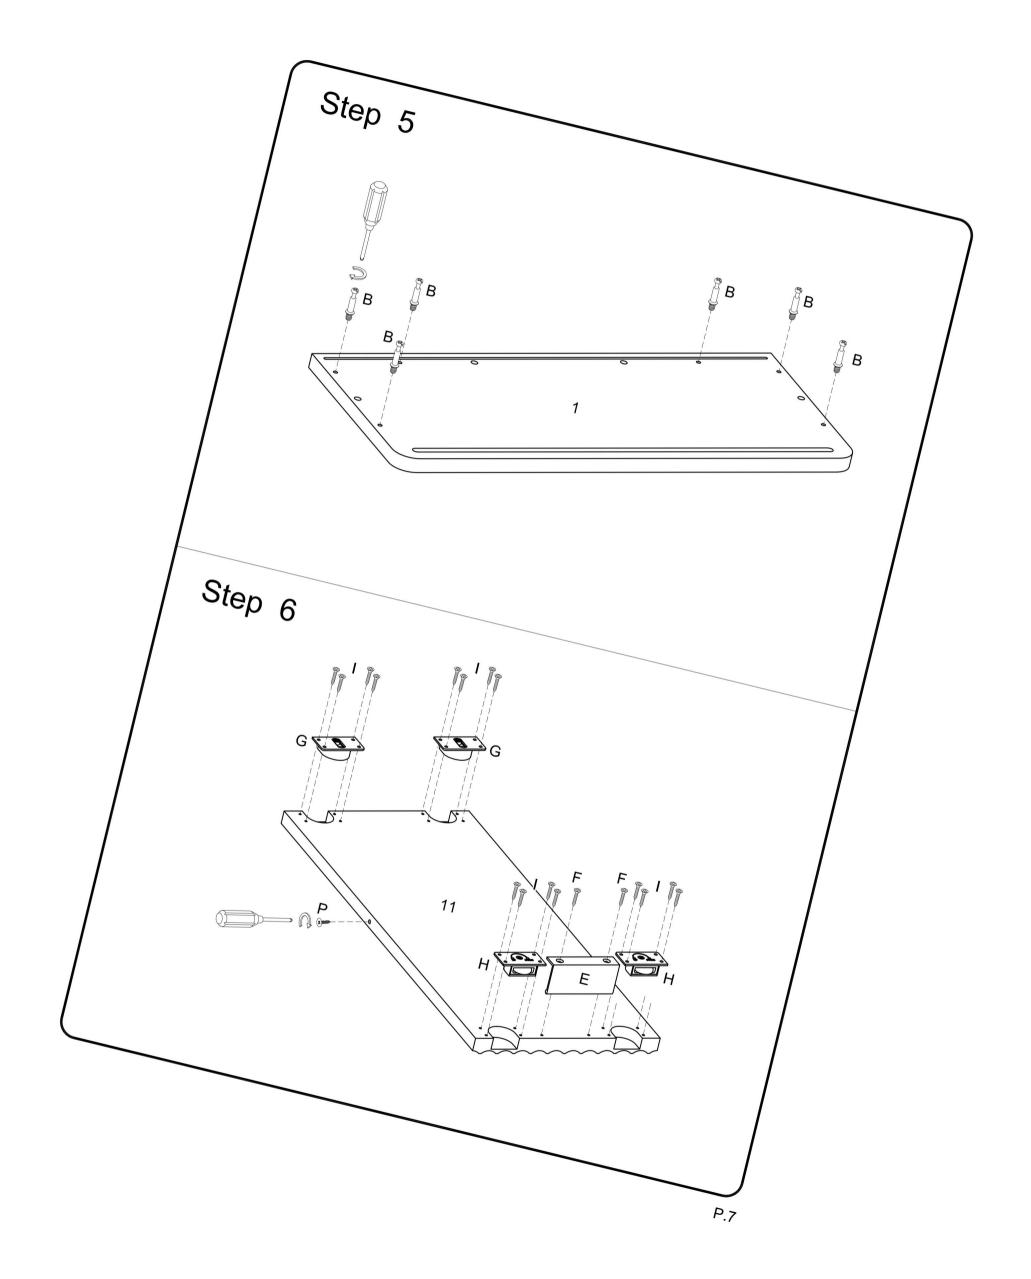

V. The provided glue is to secure wood dowels in place . When first inserting dowels , locate the appropriate hole for the dowel, place a small amount of glue in the hole and insert the dowel. Wipe away excess glue immediately.

In future assembly steps when dowels are necessary to attach assembly parts together, place a small amount of glue on the end of the dowel before attaching parts together. Wipe away excess glue immediately.