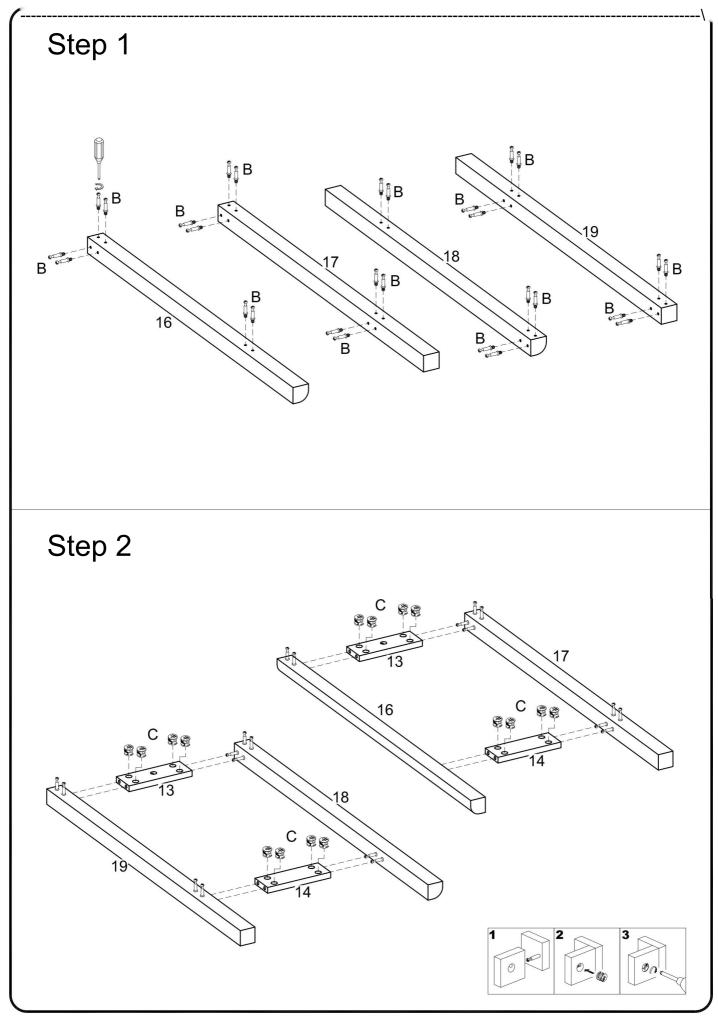

- VI. HOW THE KNOCK DOWN (KD) ASSEMBLY SYSTEM WORKS
  - 1.Screw the Cam Bolt into the pre-drilled hole on the panel. Make sure Cam Bolt goes into the pre-drilled hole on the end of panel for Cam Lock.
  - 2.Insert the Cam Lock into the pre-drilled large hole on the panel. Make sure the arrow on the face of Cam Lock points towards Cam Bolt.
  - 3. Take a Phillips screwdriver and rotate the Cam Lock clockwise to lock the Cam Bolt.
  - 4. Use the sticker to conceal the Cam.