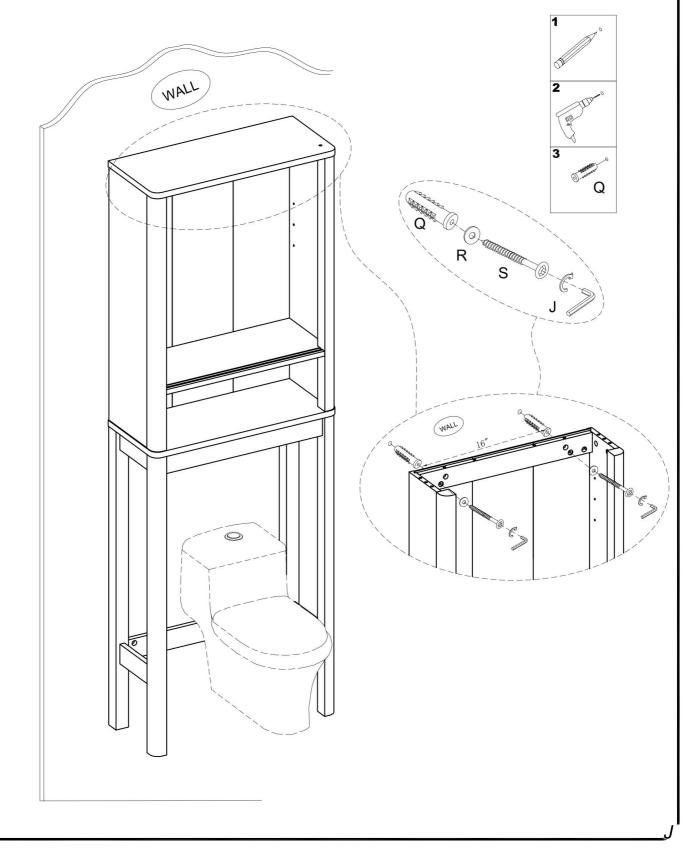

## Step 16

Serious or fatal injuries can occur from furniture tipping over. To prevent the furniture from tipping over we recommend that it is permanently fixed to the wall. Wall anchor and hardware are included with this product. Please make sure hardware is suitable for your walls before installing, as different wall materials may require different types of anchors.