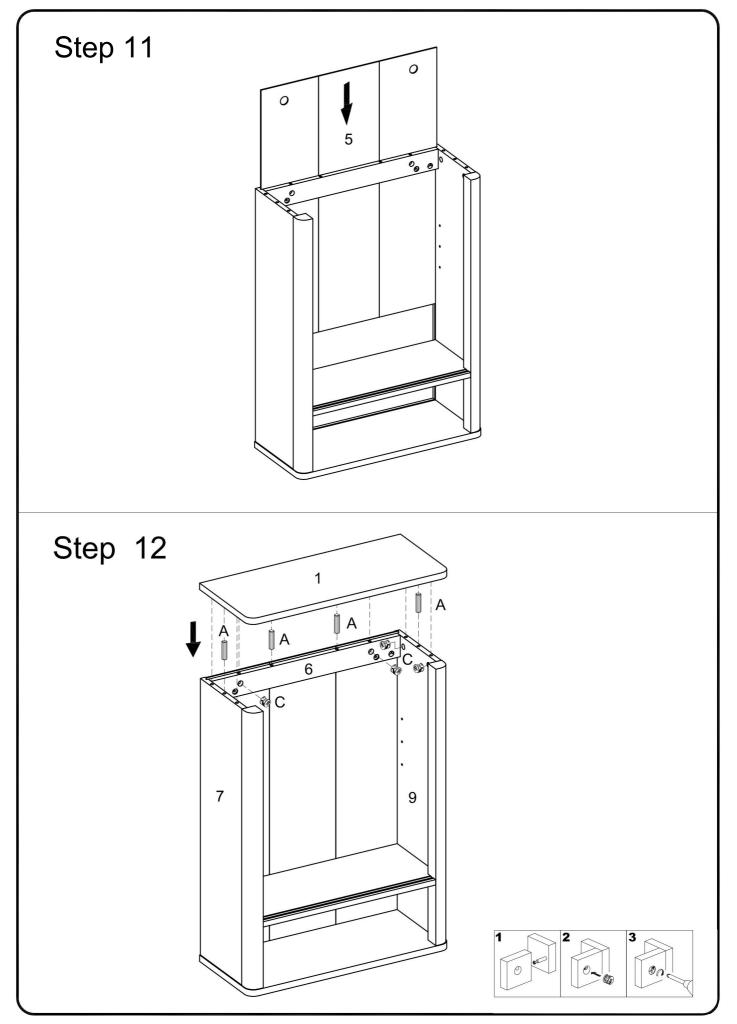

- VI. HOW THE KNOCK DOWN (KD) ASSEMBLY SYSTEM WORKS
  - 1.Screw the Cam Bolt into the pre-drilled hole on the panel. Make sure Cam Bolt goes into the pre-drilled hole on the end of panel for Cam Lock.
  - 2.Insert the Cam Lock into the pre-drilled large hole on the panel. Make sure the arrow on the face of Cam Lock points towards Cam Bolt.
  - 3. Take a Phillips screwdriver and rotate the Cam Lock clockwise to lock the Cam Bolt.
  - 4. Use the sticker to conceal the Cam.