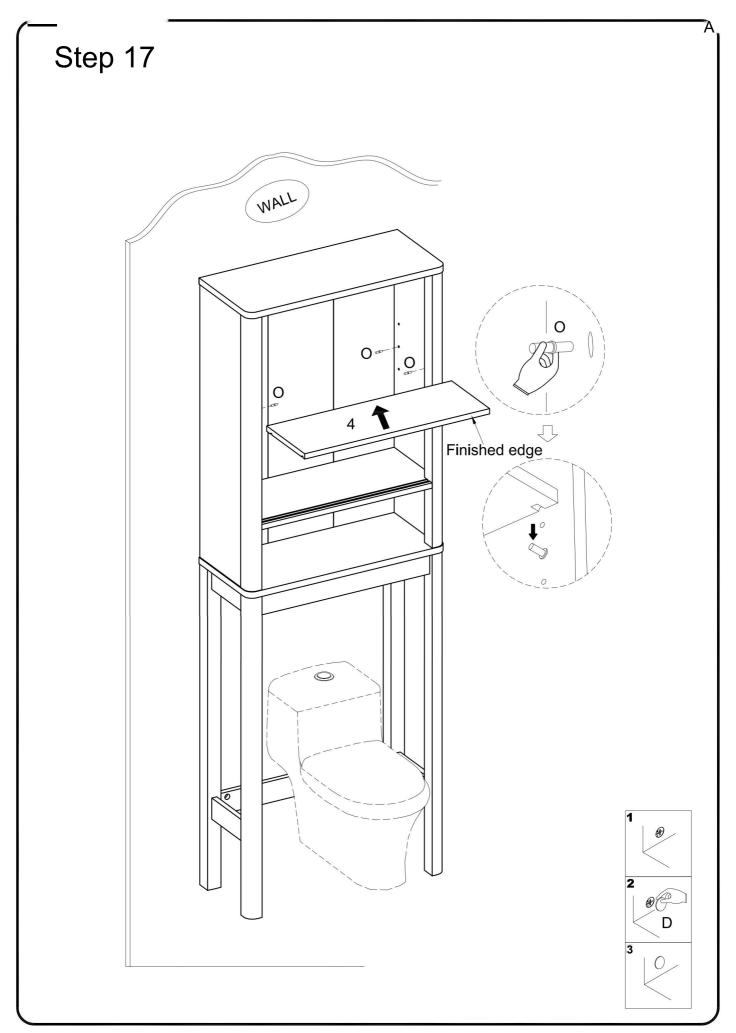

at Washer       | 2  | pcs |
| S             |                                                                                                | 04x60mm  | Screw             | 2  | pcs |
|               |                                                                                                |          |                   |    |     |



Philips head screwdriver required for assembly (not included)

















## Step 16

Serious or fatal injuries can occur from furniture tipping over. To prevent the furniture from tipping over we recommend that it is permanently fixed to the wall. Wall anchor and hardware are included with this product. Please make sure hardware is suitable for your walls before installing, as different wall materials may require different types of anchors.