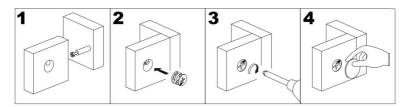

- VI. HOW THE KNOCK DOWN (KD) ASSEMBLY SYSTEM WORKS
  - 1.Screw the Cam Bolt into the pre-drilled hole on the panel. Make sure Cam Bolt goes into the pre-drilled hole on the end of panel for Cam Lock.
  - 2.Insert the Cam Lock into the pre-drilled large hole on the panel. Make sure the arrow on the face of Cam Lock points towards Cam Bolt.
  - 3. Take a Phillips screwdriver and rotate the Cam Lock clockwise to lock the Cam Bolt.
  - 4. Use the sticker to conceal the Cam.