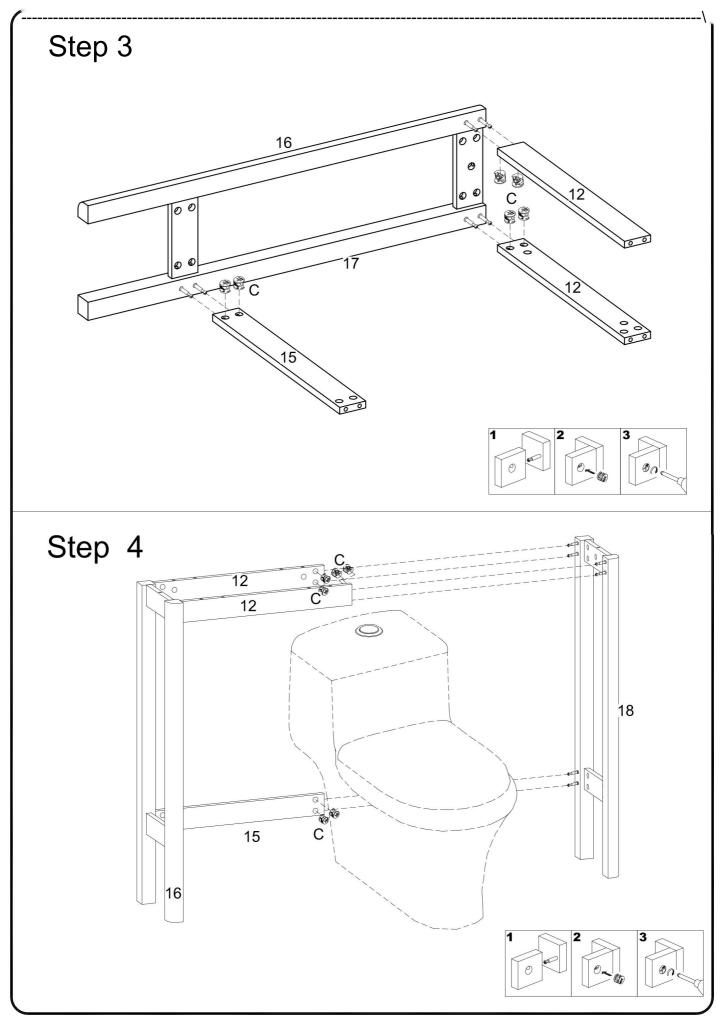

- VI. HOW THE KNOCK DOWN (KD) ASSEMBLY SYSTEM WORKS
  - 1.Screw the Cam Bolt into the pre-drilled hole on the panel. Make sure Cam Bolt goes into the pre-drilled hole on the end of panel for Cam Lock.
  - 2.Insert the Cam Lock into the pre-drilled large hole on the panel. Make sure the arrow on the face of Cam Lock points towards Cam Bolt.
  - 3. Take a Phillips screwdriver and rotate the Cam Lock clockwise to lock the Cam Bolt.
  - 4. Use the sticker to conceal the Cam.