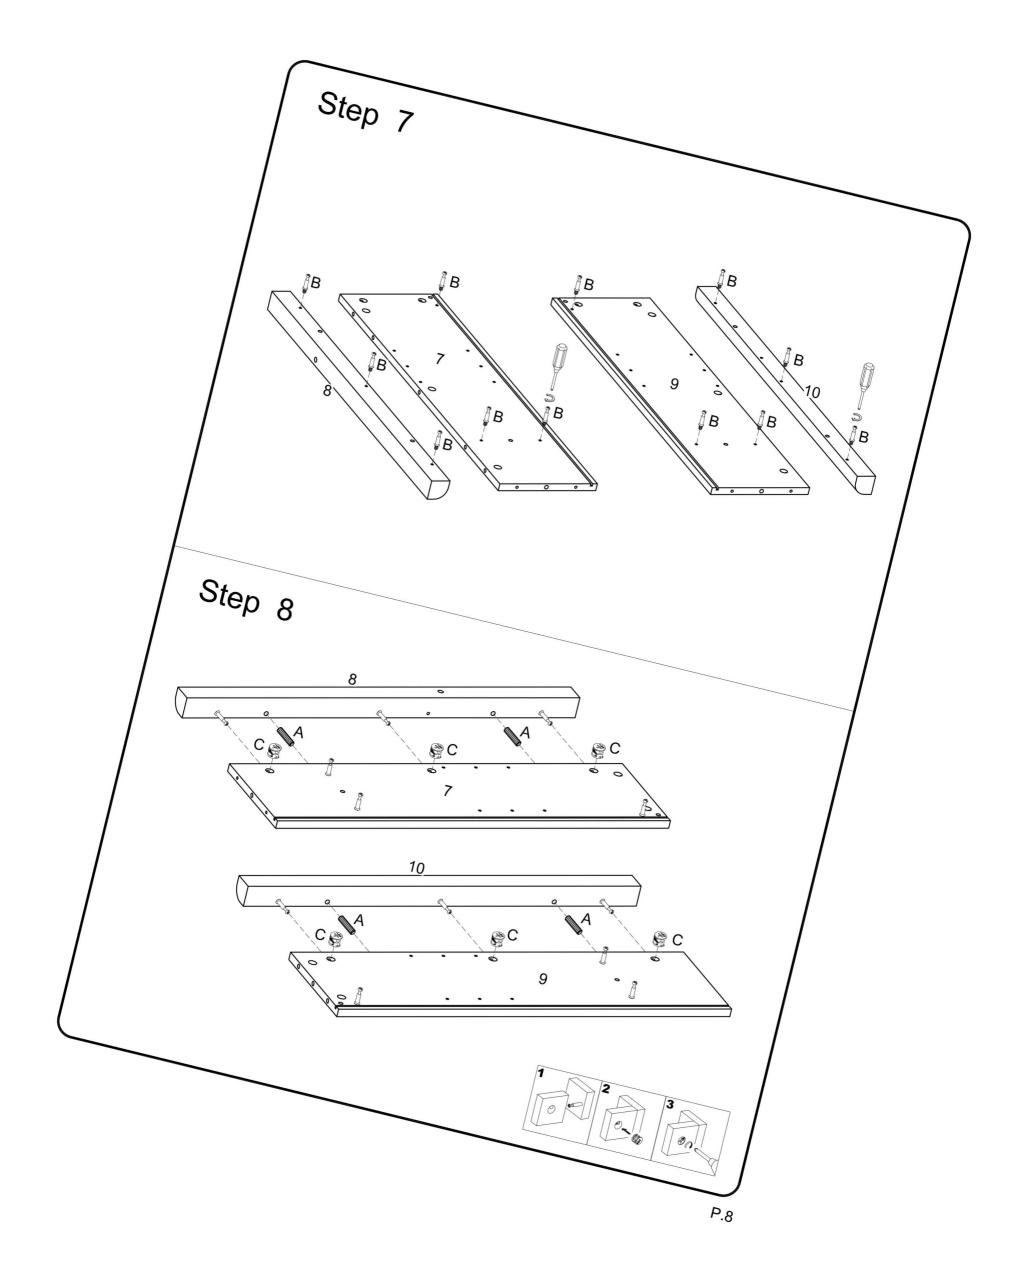

- VI. HOW THE KNOCK DOWN (KD) ASSEMBLY SYSTEM WORKS
  - 1.Screw the Cam Bolt into the pre-drilled hole on the panel. Make sure Cam Bolt goes into the pre-drilled hole on the end of panel for Cam Lock.
  - 2.Insert the Cam Lock into the pre-drilled large hole on the panel. Make sure the arrow on the face of Cam Lock points towards Cam Bolt.
  - 3. Take a Phillips screwdriver and rotate the Cam Lock clockwise to lock the Cam Bolt.
  - 4. Use the sticker to conceal the Cam.