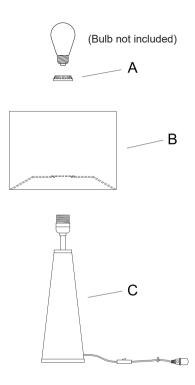

#### **Packing List:**

| Part | Description        | Quantity |
|------|--------------------|----------|
| 1    | Lamp shade         | 1        |
| 2    | Socket Ring        | 1        |
| 3    | Table Lamp         | 1        |
| 4    | Instruction Manual | 1        |

# ASSEMBLY INSTRUCTIONS Shade Assembly

2.Install the metal support frame

- 1.Place the lamp shade(B) on the lamp base(C) then screw on the socket  $\operatorname{ring}(A)$  to fix the lamp shade.
- 2. Screw the bulb( Not Included) clockwise onto socket until tight.