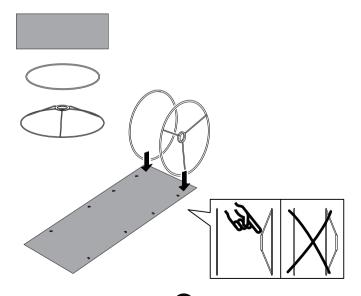

# ASSEMBLY INSTRUCTIONS Shade Assembly

2.Install the metal support frame

- 1.Place the lamp shade(B) on the lamp base(C) then screw on the socket  $\operatorname{ring}(A)$  to fix the lamp shade.
- 2. Screw the bulb( Not Included) clockwise onto socket until tight.