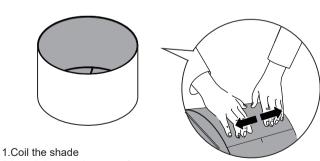

# ASSEMBLY INSTRUCTIONS Shade Assembly

2.Install the metal support frame

- 1.Place the lamp shade(B) on the lamp base(C) then screw on the socket  $\operatorname{ring}(A)$  to fix the lamp shade.
- 2. Screw the bulb( Not Included) clockwise onto socket until tight.