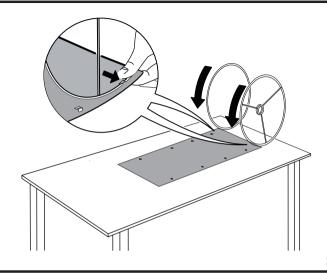

# ASSEMBLY INSTRUCTIONS Shade Assembly

2.Install the metal support frame

- 1.Place the lamp shade(B) on the lamp base(C) then screw on the socket  $\operatorname{ring}(A)$  to fix the lamp shade.
- 2. Screw the bulb( Not Included) clockwise onto socket until tight.