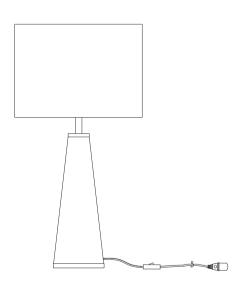

#### **Specifications**

- Product Height: 22.63IN

- Base Length: 14IN - Wire Length: 65IN

- Materials: Metal, Wood

- Input Voltage: 120VAC 60Hz

- Max.Load Power: Incandescent Bulb 60W or LED Bulb 12W

- Socket Type: Standard Medium E26