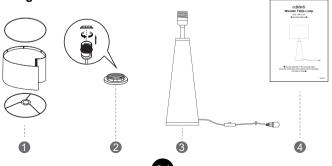

#### **Packing List:**

| Part | Description        | Quantity |
|------|--------------------|----------|
| 1    | Lamp shade         | 1        |
| 2    | Socket Ring        | 1        |
| 3    | Table Lamp         | 1        |
| 4    | Instruction Manual | 1        |