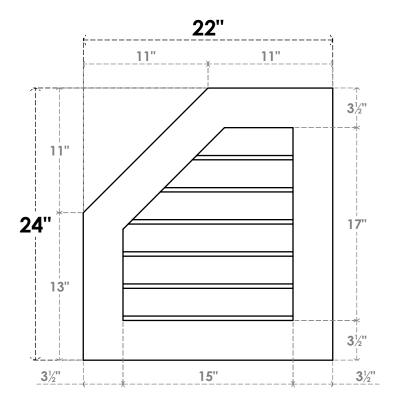

## **GVPOL22X2401SN**

22"W X 24"H HALF OCTAGON TOP LEFT SURFACE MOUNT PVC GABLE VENT: NON-FUNCTIONAL, W/ 3-1/2"W X 1"P STANDARD FRAME

**FRONT** 

SIDE

LOUVER HEIGHT: 2 7/8" LOUVER QTY: 6

EKENA MILLWORK 2300 WEST MAIN ST. CLARKSVILLE, TX 75426 TOLL FREE: 866-607-0453 WWW.EKENAMILLWORK.COM