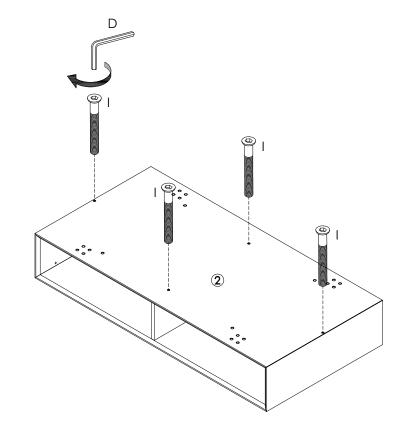

PLEASE NOTE: Check that you have received all components and hardware before assembling. If you are missing any parts, please contact your retailer.

H (20 pcs)

6x14x2mm

l (4 pcs)

6.5x47mm

J (2 pcs)

20mm

F (4 pcs) 6x35mm