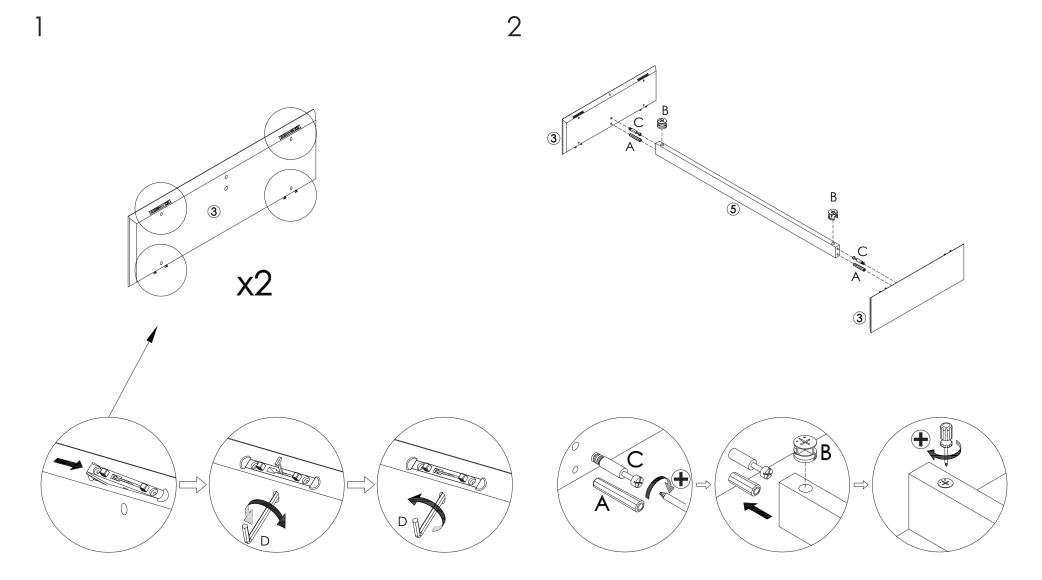

PLEASE NOTE: Check that you have received all components and hardware before assembling. If you are missing any parts, please contact your retailer.



H (20 pcs)

6x14x2mm

l (4 pcs)

6.5x47mm

J (2 pcs)

20mm



F (4 pcs) 6x35mm

G (20 pcs)

6x10x2mm



K (2 pcs) 596x150x56mm

PLEASE NOTE: Check that you have received all components and hardware before assembling. If you are missing any parts, contact your retailer, or email us.



4

PLEASE NOTE: Check that you have received all components and hardware before assembling. If you are missing any parts, contact your retailer, or email us.







6

PLEASE NOTE: Check that you have received all components and hardware before assembling. If you are missing any parts, contact your retailer, or email us.





8

PLEASE NOTE: Check that you have received all components and hardware before assembling. If you are missing any parts, contact your retailer, or email us.



7



PLEASE NOTE: Check that you have received all components and hardware before assembling. If you are missing any parts, contact your retailer, or email us.



9

10



PLEASE NOTE: Check that you have received all components and hardware before assembling. If you are missing any parts, contact your retai