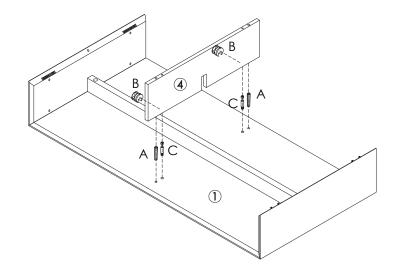

G (20 pcs)

6x10x2mm

K (2 pcs) 596x150x56mm

PLEASE NOTE: Check that you have received all components and hardware before assembling. If you are missing any parts, contact your retailer, or email us.

4

PLEASE NOTE: Check that you have received all components and hardware before assembling. If you are missing any parts, contact your retailer, or email us.