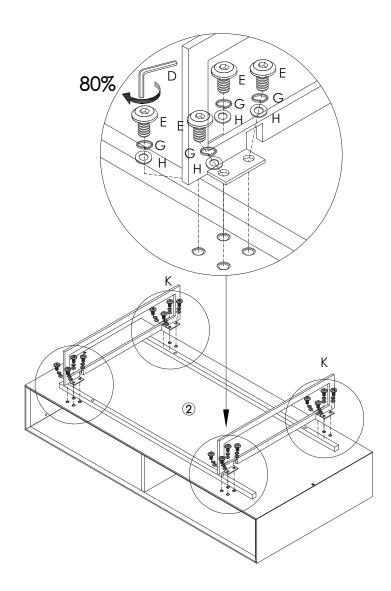

PLEASE NOTE: Check that you have received all components and hardware before assembling. If you are missing any parts, please contact your retailer.

H (20 pcs)

6x14x2mm

l (4 pcs)

6.5x47mm

J (2 pcs)

20mm

F (4 pcs) 6x35mm

G (20 pcs)

6x10x2mm

K (2 pcs) 596x150x56mm

PLEASE NOTE: Check that you have received all components and hardware before assembling. If you are missing any parts, contact your retailer, or email us.

4

PLEASE NOTE: Check that you have received all components and hardware before assembling. If you are missing any parts, contact your retailer, or email us.