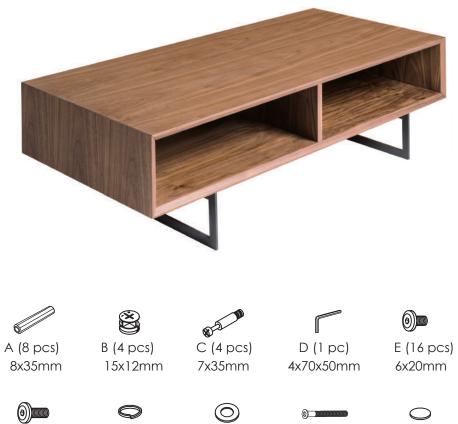

PLEASE NOTE: Check that you have received all components and hardware before assembling. If you are missing any parts, please contact your retailer.

H (20 pcs)

6x14x2mm

l (4 pcs)

6.5x47mm

J (2 pcs)

20mm

F (4 pcs) 6x35mm

G (20 pcs)

6x10x2mm

K (2 pcs) 596x150x56mm

PLEASE NOTE: Check that you have received all components and hardware before assembling. If you are missing any parts, contact your retailer, or email us.

4

PLEASE NOTE: Check that you have received all components and hardware before assembling. If you are missing any parts, contact your retailer, or email us.