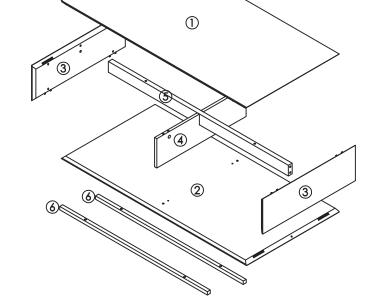

PLEASE NOTE: Check that you have received all components and hardware before assembling. If you are missing any parts, please contact your retailer.



H (20 pcs)

6x14x2mm

l (4 pcs)

6.5x47mm

J (2 pcs)

20mm



F (4 pcs) 6x35mm

G (20 pcs)

6x10x2mm



K (2 pcs) 596x150x56mm

PLEASE NOTE: Check that you have received all components and hardware before assembling. If you are missing any parts, contact your retailer, or email us.



4

PLEASE NOTE: Check that you have received all components and hardware before assembling. If you are missing any parts, contact your retailer, or email us.







6

PLEASE NOTE: Check that you have received all components and hardware before assembling. If you are missing any parts, contact your retailer, or email us.





8

PLEASE NOTE: Check that you have received all components and hardware before assembling. If you are missing any parts, contact your retailer, or email us.



7



PLEASE NOTE: Check that you have received all components and hardware before ass