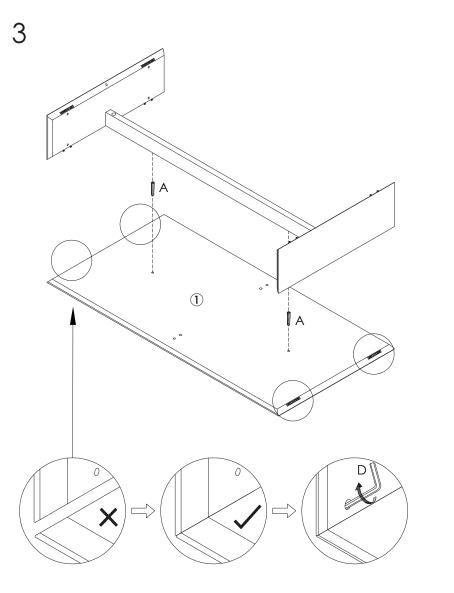

PLEASE NOTE: Check that you have received all components and hardware before assembling. If you are missing any parts, please contact your retailer.

H (20 pcs)

6x14x2mm

l (4 pcs)

6.5x47mm

J (2 pcs)

20mm

F (4 pcs) 6x35mm

G (20 pcs)

6x10x2mm

K (2 pcs) 596x150x56mm

PLEASE NOTE: Check that you have received all components and hardware before assembling. If you are missing any parts, contact your retailer, or email us.

4

PLEASE NOTE: Check that you have received all components and hardware before assembling. If you are missing any parts, contact your retailer, or email us.