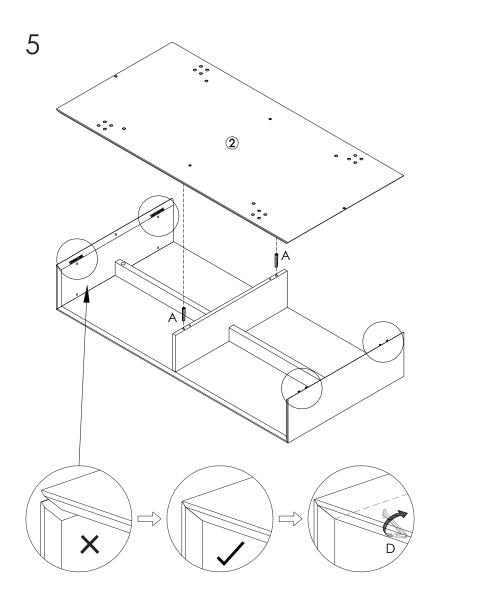

G (20 pcs)

6x10x2mm

K (2 pcs) 596x150x56mm

PLEASE NOTE: Check that you have received all components and hardware before assembling. If you are missing any parts, contact your retailer, or email us.

4

PLEASE NOTE: Check that you have received all components and hardware before assembling. If you are missing any parts, contact your retailer, or email us.