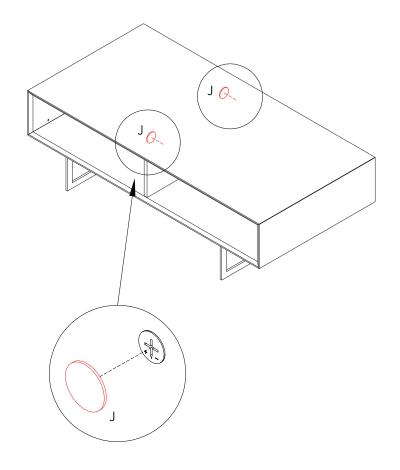

PLEASE NOTE: Check that you have received all components and hardware before assembling. If you are missing any parts, please contact your retailer.

H (20 pcs)

6x14x2mm

l (4 pcs)

6.5x47mm

J (2 pcs)

20mm

F (4 pcs) 6x35mm