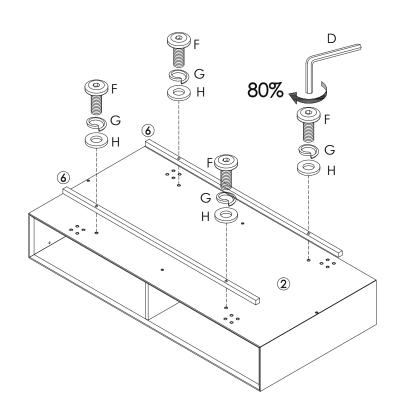

PLEASE NOTE: Check that you have received all components and hardware before assembling. If you are missing any parts, please contact your retailer.

H (20 pcs)

6x14x2mm

l (4 pcs)

6.5x47mm

J (2 pcs)

20mm

F (4 pcs) 6x35mm

G (20 pcs)

6x10x2mm

K (2 pcs) 596x150x56mm

PLEASE NOTE: Check that you have received all components and hardware before assembling. If you are missing any parts, contact your retailer, or email us.

4

PLEASE NOTE: Check that you have received all components and hardware before assembling. If you are missing any parts, contact your retailer, or email us.