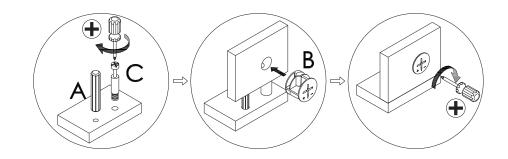

G (20 pcs)

6x10x2mm

K (2 pcs) 596x150x56mm

PLEASE NOTE: Check that you have received all components and hardware before assembling. If you are missing any parts, contact your retailer, or email us.

4

PLEASE NOTE: Check that you have received all components and hardware before assembling. If you are missing any parts, contact your retailer, or email us.