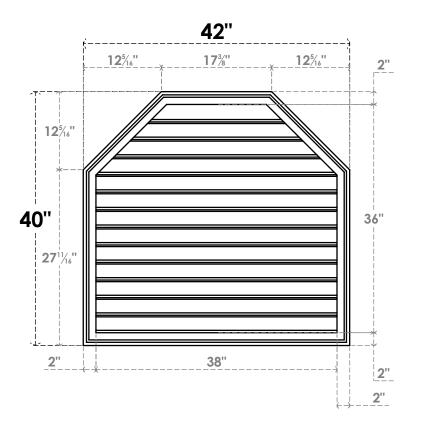

## GVPOT42X4002SF

42"W X 40"H OCTAGONAL TOP SURFACE MOUNT PVC GABLE VENT: FUNCTIONAL, W/ 2"W X 1-1/2"P BRICKMOULD FRAME

**VENTING AREA: 105.59 SQ IN** 

LOUVER HEIGHT: 2 3/4"

LOUVER QTY: 13

**FRONT** 

SIDE

EKENA MILLWORK 2300 WEST MAIN ST. CLARKSVILLE, TX 75426 TOLL FREE: 866-607-0453 WWW.EKENAMILLWORK.COM