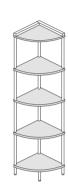

#### Corner shelf

# 1.Introduction:

Thank you for purchasing our 5-tier corner shelf! This product is of high quality, easy to assemble, and can store various items easily, making it an ideal choice for home storage. Before use, please read the manual carefully, and if you have any questions, please feel free to contact us at any time. Thank you again for choosing our product, and we wish you a tidy and orderly home life!

### 2.Product Features

- 1. Simple and fashionable design suitable for various home styles.
- 2.5-tier design can accommodate various items, effectively utilizing space.
- 3. Each tier has a large usage area and height, convenient for storing items of different sizes.
- 4. Easy and fast assembly without professional tools.
- 5. Made of high-quality steel, the material has high strength and stability, reliable quality, and a long service life.
- 6.Excellent safety performance, each tier can bear a weight of 22lbs, stable and
- 7. Easy to clean, simply wipe with a damp cloth when in use.