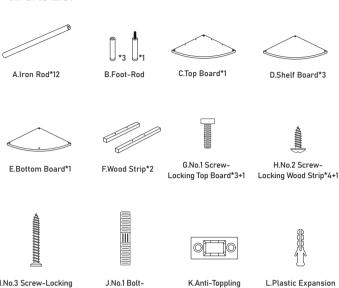

### 5.Parts List

K.Anti-Toppling

Screw Tube\*2+1

I.No.3 Screw-Locking

Anti-Toppling Base\*2+1

Locking Iron Rod\*12+1

M.Zip Tie\*1

N.Wrench\*1