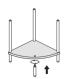

Step 8: Repeat steps 5 -> step 6 -> step 7

Step 9: Place the top board on the iron rod and align the holes, then use the wrench to turn the No.1 screw (3PCS) to fix it.(Note: the side with the recessed hole of the top board should face up)