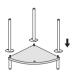

#### 6.Installation Steps

Step 2: Place the bottom board on the foot-rods.

Step 3: Rotate and tighten the iron rod to fix it on the bottom board.

Step 4: Attach and tighten the last foot-rods to the bottom board.

Step 5: Screw and fix the No.1 bolt (3PCS) to the top of the iron rod.

Step 6: Place the shelf board on the iron rod through the No.1 bolt.

Step 7: Rotate and tighten the iron rod to fix it on the shelf board.