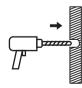

Step 10: Place the wooden bar on the hole of the top board and fix it with a wrench using No.2 screws (4PCS).

Step 11: Install the anti-toppling device.

a.Drill holes at a suitable position on the wall.