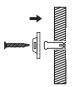

b.Insert the plastic expansion screw tube into the hole.

c. Fix the anti-toppling base on the wall  $\label{eq:condition} \mbox{with No.3 screws.}$ 

d.Pass the zip tie through the anti-toppling base.

e.Use a zip tie to fasten the corner shelf.