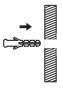

b.Insert the plastic expansion screw tube into the hole.

c. Fix the anti-toppling base on the wall  $\label{eq:condition} \mbox{with No.3 screws.}$ 

d.Pass the zip tie through the anti-toppling base.

e.Use a zip tie to fasten the corner shelf.