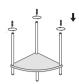

Step 8: Repeat steps 5 -> step 6 -> step 7

Step 9: Place the top board on the iron rod and align the holes, then use the wrench to turn the No.1 screw (3PCS) to fix it.(Note: the side with the recessed hole of the top board should face up)

Step 10: Place the wooden bar on the hole of the top board and fix it with a wrench using No.2 screws (4PCS).

Step 11: Install the anti-toppling device.

a.Drill holes at a suitable position on the wall.