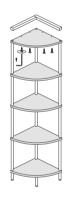

#### Corner shelf

# 1.Introduction:

Thank you for purchasing our 5-tier corner shelf! This product is of high quality, easy to assemble, and can store various items easily, making it an ideal choice for home storage. Before use, please read the manual carefully, and if you have any questions, please feel free to contact us at any time. Thank you again for choosing our product, and we wish you a tidy and orderly home life!

### 2.Product Features

- 1. Simple and fashionable design suitable for various home styles.
- 2.5-tier design can accommodate various items, effectively utilizing space.
- 3. Each tier has a large usage area and height, convenient for storing items of different sizes.
- 4. Easy and fast assembly without professional tools.
- 5. Made of high-quality steel, the material has high strength and stability, reliable quality, and a long service life.
- 6.Excellent safety performance, each tier can bear a weight of 22lbs, stable and
- 7. Easy to clean, simply wipe with a damp cloth when in use.