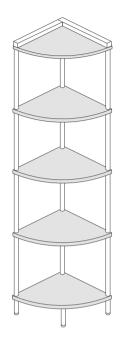

#### Corner shelf

# 1.Introduction:

Thank you for purchasing our 5-tier corner shelf! This product is of high quality, easy to assemble, and can store various items easily, making it an ideal choice for home storage. Before use, please read the manual carefully, and if you have any questions, please feel free to contact us at any time. Thank you again for choosing our product, and we wish you a tidy and orderly home life!

### 2.Product Features

- 1. Simple and fashionable design suitable for various home styles.
- 2.5-tier design can accommodate various items, effectively utilizing space.
- 3. Each tier has a large usage area and height, convenient for storing items of different sizes.
- 4. Easy and fast assembly without professional tools.
- 5. Made of high-quality steel, the material has high strength and stability, reliable quality, and a long service life.
- 6.Excellent safety performance, each tier can bear a weight of 22lbs, stable and
- 7. Easy to clean, simply wipe with a damp cloth when in use.

## 4.Specifications

| Product Dimensions  | 12.2×12.2×64.9 inches |
|---------------------|-----------------------|
| Shelf Load Capacity | 22 lbs                |
| Material            | Iron + MDF            |
| Color               | Rustic Brown          |