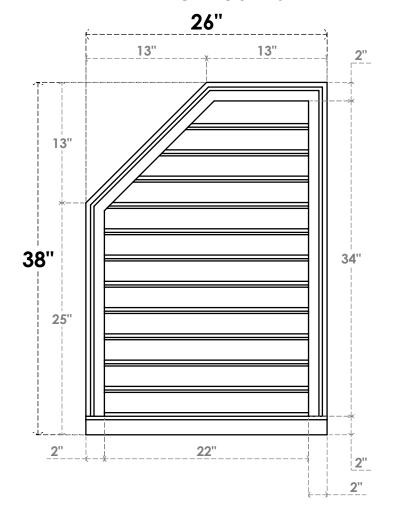

## GVPOL26X3803SF

26"W X 38"H HALF OCTAGON TOP LEFT SURFACE MOUNT PVC GABLE VENT: FUNCTIONAL, W/ 2"W X 2"P BRICKMOULD SILL FRAME

**VENTING AREA: 55.75 SQ IN** LOUVER HEIGHT: 2 7/8" LOUVER QTY: 12

**FRONT** 