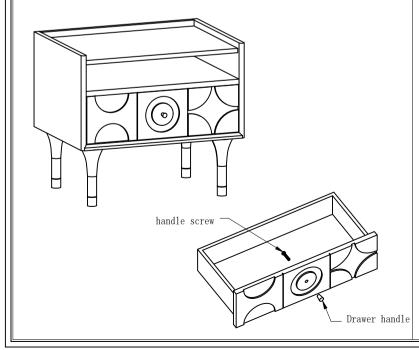

1. Turn the nightstand upside down or on its side, then screw the solid wood legs into the holes in the bottom plate of the nightstand.

2. Installation of drawer handles

3. The installation is complete