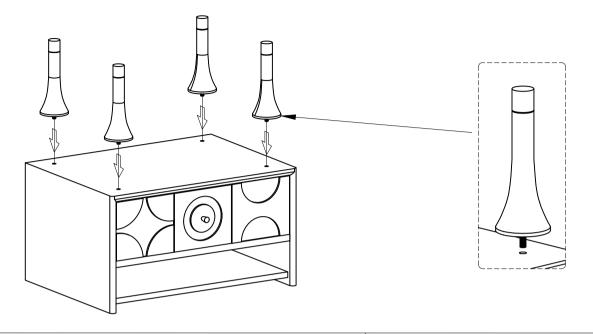

1. Turn the nightstand upside down or on its side, then screw the solid wood legs into the holes in the bottom plate of the nightstand.

2. Installation of drawer handles

3. The installation is complete