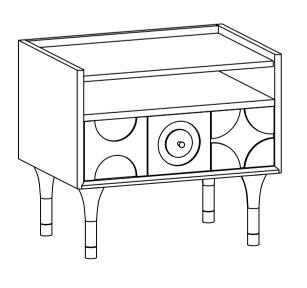

1. Turn the nightstand upside down or on its side, then screw the solid wood legs into the holes in the bottom plate of the nightstand.

2. Installation of drawer handles

3. The installation is complete