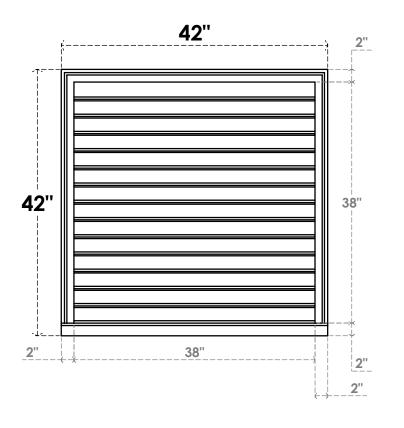

## **GVPVE42X4203SF**

42"W X 42"H RECTANGLE SURFACE MOUNT PVC GABLE VENT: FUNCTIONAL, W/ 2"W X 2"P **BRICKMOULD SILL FRAME** 

**VENTING AREA: 123.5 SQ IN** 

LOUVER HEIGHT: 2 3/4"

LOUVER QTY: 14

**FRONT** 

SIDE