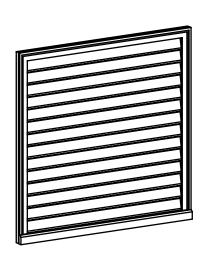

## **GVPVE42X4203SF**

42"W X 42"H RECTANGLE SURFACE MOUNT PVC GABLE VENT: FUNCTIONAL, W/ 2"W X 2"P **BRICKMOULD SILL FRAME** 

**VENTING AREA: 123.5 SQ IN** 

LOUVER HEIGHT: 2 3/4"

LOUVER QTY: 14

**FRONT** 

SIDE