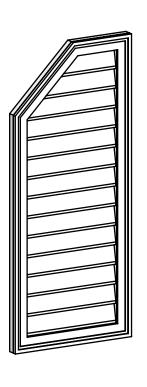

## GVPOL18X4202SN

18"W X 42"H HALF OCTAGON TOP LEFT SURFACE MOUNT PVC GABLE VENT: NON-FUNCTIONAL, W/ 2"W X 1-1/2"P BRICKMOULD FRAME

**FRONT** 

SIDE

LOUVER HEIGHT: 2 3/4" LOUVER QTY: 14

EKENA MILLWORK 2300 WEST MAIN ST. CLARKSVILLE, TX 75426 TOLL FREE: 866-607-0453 WWW.EKENAMILLWORK.COM