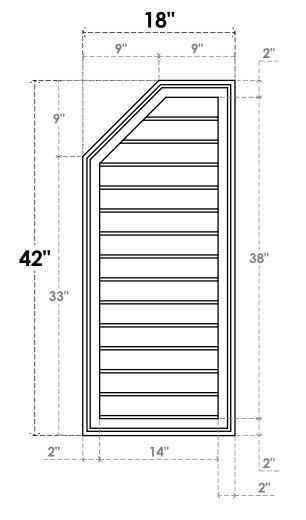

## GVPOL18X4202SN

18"W X 42"H HALF OCTAGON TOP LEFT SURFACE MOUNT PVC GABLE VENT: NON-FUNCTIONAL, W/ 2"W X 1-1/2"P BRICKMOULD FRAME

**FRONT** 

SIDE

LOUVER HEIGHT: 2 3/4" LOUVER QTY: 14

EKENA MILLWORK 2300 WEST MAIN ST. CLARKSVILLE, TX 75426 TOLL FREE: 866-607-0453 WWW.EKENAMILLWORK.COM