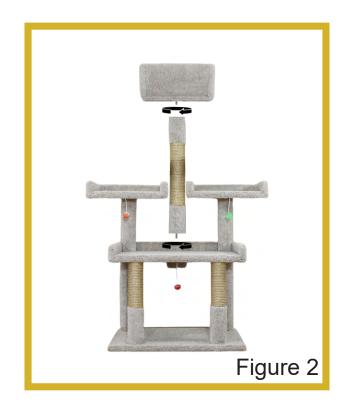

## **Assembly Steps**

- In a large, open area, open the box and remove all contents. Take the perches with post attached and screw it onto the top of the posts rotating in a clockwise direction. As the perches begin to feel snug, continue to turn slowly to avoid damaging, twist until tight. (See figure 1)
- Take the large roped post and screw it into the middle hole in the base rotating in a clockwise direction. Take the hammock shaped perch and screw it onto the large roped post in a clockwise direction. As the perch begins to feel snug, continue to turn slowly to avoid damaging, twist until tight. (See figure 2)