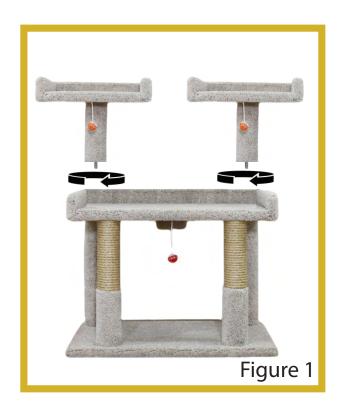

## **Assembly Steps**

- In a large, open area, open the box and remove all contents. Take the perches with post attached and screw it onto the top of the posts rotating in a clockwise direction. As the perches begin to feel snug, continue to turn slowly to avoid damaging, twist until tight. (See figure 1)
- Take the large roped post and screw it into the middle hole in the base rotating in a clockwise direction. Take the hammock shaped perch and screw it onto the large roped post in a clockwise direction. As the perch begins to feel snug, continue to turn slowly to avoid damaging, twist until tight. (See figure 2)