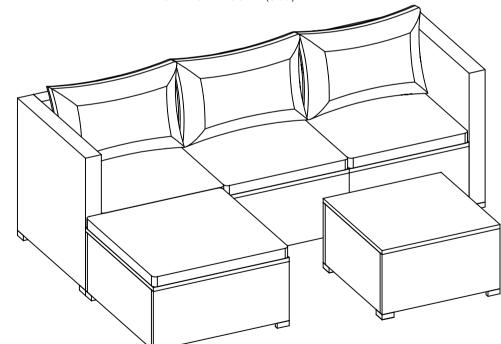

# Part List and Hardware List

| PIECE | DESCRIPTION          | PICTURE            | QUANTITY |
|-------|----------------------|--------------------|----------|
| 1     | Bench left frame     | B                  | 1X       |
| 2     | Bench back frame     | Ħ                  | 1X       |
| 3     | Bench seat frame     | $\bigtriangledown$ | 1X       |
| 4     | Bench front frame    |                    | 1X       |
| 5     | Bench right frame    | B                  | 1X       |
| 6     | Bench seat cushion   |                    | 2X       |
| 7     | Bench back cushion   |                    | 2X       |
| 8     | Corner right frame   | Ħ                  | 1X       |
| 9     | Corner back frame    | Ø                  | 1X       |
| 10    | Corner seat frame    | $\diamond$         | 1X       |
| 11    | Corner front frame   |                    | 1X       |
| 12    | Corner left frame    | B                  | 1X       |
| 13    | Corner seat cushion  |                    | 1X       |
| 14    | Corner back cushion  |                    | 1X       |
| А     | Allen bolt(M6x25 mm) | ٠                  | 32X      |
| В     | Allen bolt(M6x35 mm) | <b>•</b>           | 14X      |
| С     | Plastic feet         |                    | 8X       |
| D     | Flat washer          | 0                  | 30X      |
| E     | Allen key            |                    | 2X       |

Weight Capacity : 275 Lbs (single seat) 550 Lbs (towperson seat) Warning : Do not stand on chair Warning : Do not over torque bolts/screws

Product Dimensions: 51.96"x26.77"x25.98" H (Bench) 26.77"x26.77"x25.98" H (Corner) 26.77"x26.77"x13.97" H (Table) 26.77"x26.77"x13.97" H (Stool)