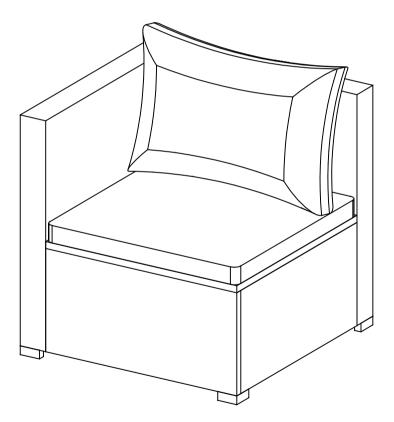

## Part List and Hardware List

| PIECE | DESCRIPTION          | PICTURE    | QUANTITY |
|-------|----------------------|------------|----------|
| 8     | Corner right frame   | Ħ          | 1X       |
| 9     | Corner back frame    | B          | 1X       |
| 10    | Corner seat frame    | $\diamond$ | 1X       |
| 11    | Corner front frame   |            | 1X       |
| 12    | Front left frame     | B          | 1X       |
| 13    | Corner seat cushion  |            | 1X       |
| 14    | Corner back cushion  |            | 1X       |
| A     | Allen bolt(M6x25 mm) | •          | 15X      |
| В     | Allen bolt(M6x35 mm) | <b>6</b>   | 6X       |
| С     | Plastic feet         |            | 4X       |
| D     | Flat washer          | 0          | 13X      |
| E     | Allen key            |            | 1X       |

Weight Capacity : 275 Lbs (single seat) 550 Lbs (towperson seat)

Warning : Do not stand on chairWarning : Do not over torque bolts/screws