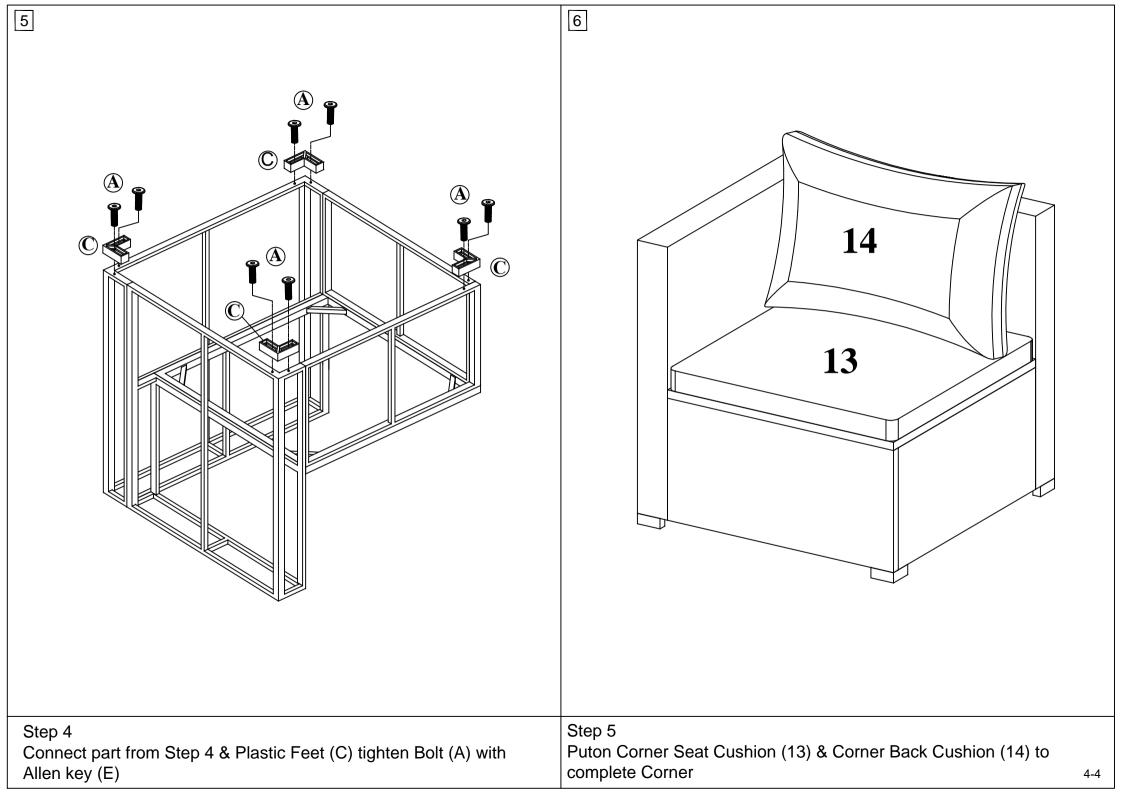

## Part List and Hardware List

| PIECE | DESCRIPTION          | PICTURE    | QUANTITY |
|-------|----------------------|------------|----------|
| 8     | Corner right frame   | Ħ          | 1X       |
| 9     | Corner back frame    | B          | 1X       |
| 10    | Corner seat frame    | $\diamond$ | 1X       |
| 11    | Corner front frame   |            | 1X       |
| 12    | Front left frame     | B          | 1X       |
| 13    | Corner seat cushion  |            | 1X       |
| 14    | Corner back cushion  |            | 1X       |
| A     | Allen bolt(M6x25 mm) | •          | 15X      |
| В     | Allen bolt(M6x35 mm) | <b>6</b>   | 6X       |
| С     | Plastic feet         |            | 4X       |
| D     | Flat washer          | 0          | 13X      |
| E     | Allen key            |            | 1X       |