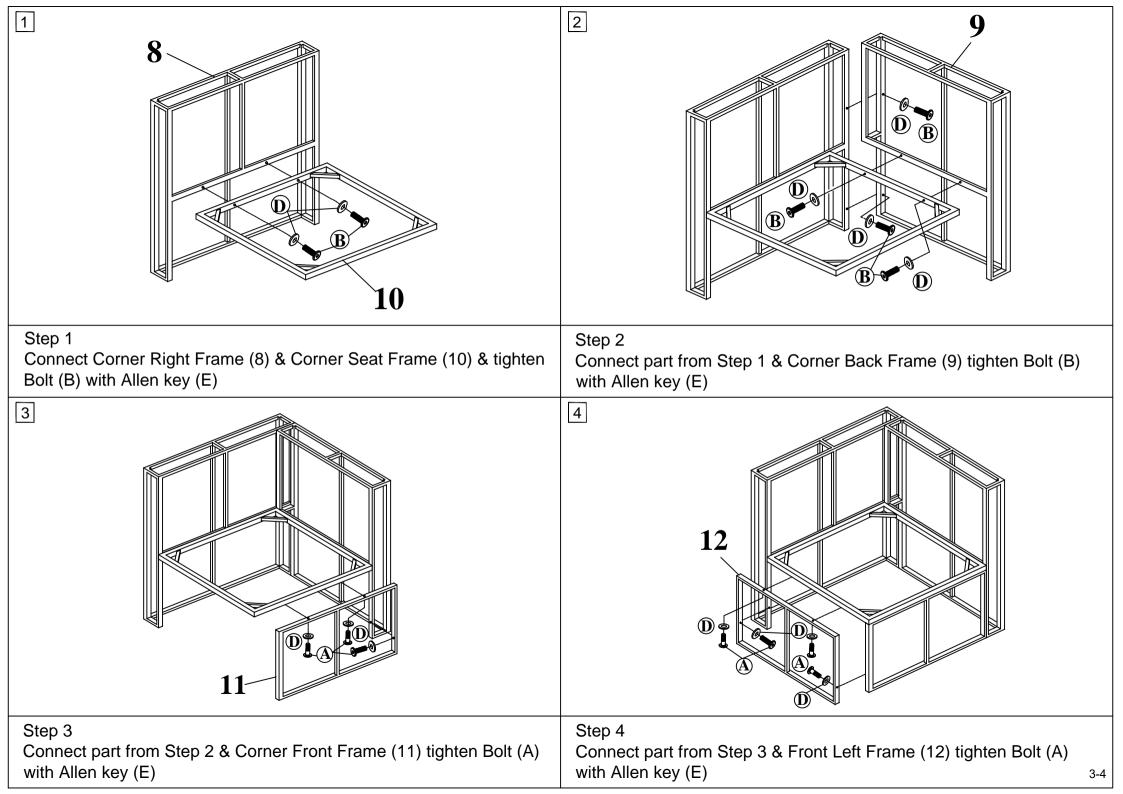

## Part List and Hardware List

| PIECE | DESCRIPTION          | PICTURE    | QUANTITY |
|-------|----------------------|------------|----------|
| 8     | Corner right frame   | Ħ          | 1X       |
| 9     | Corner back frame    | B          | 1X       |
| 10    | Corner seat frame    | $\diamond$ | 1X       |
| 11    | Corner front frame   |            | 1X       |
| 12    | Front left frame     | B          | 1X       |
| 13    | Corner seat cushion  |            | 1X       |
| 14    | Corner back cushion  |            | 1X       |
| A     | Allen bolt(M6x25 mm) | •          | 15X      |
| В     | Allen bolt(M6x35 mm) | <b>6</b>   | 6X       |
| С     | Plastic feet         |            | 4X       |
| D     | Flat washer          | 0          | 13X      |
| E     | Allen key            |            | 1X       |