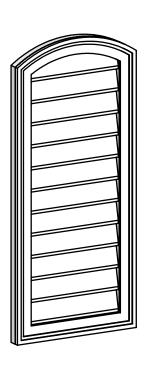

## GVPAR16X3602SN

16"W X 36"H ARCH TOP SURFACE MOUNT PVC GABLE VENT: NON-FUNCTIONAL, W/ 2"W X 1-1/2"P **BRICKMOULD FRAME** 

**FRONT** 

SIDE

LOUVER HEIGHT: 2 5/8"

LOUVER QTY: 12

**EKENA MILLWORK** 2300 WEST MAIN ST. CLARKSVILLE, TX 75426 TOLL FREE: 866-607-0453 WWW.EKENAMILLWORK.COM