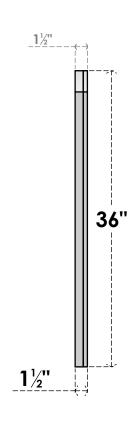

## GVPAR16X3602SN

16"W X 36"H ARCH TOP SURFACE MOUNT PVC GABLE VENT: NON-FUNCTIONAL, W/ 2"W X 1-1/2"P **BRICKMOULD FRAME** 

**FRONT** 

SIDE

LOUVER HEIGHT: 2 5/8"

LOUVER QTY: 12

**EKENA MILLWORK** 2300 WEST MAIN ST. CLARKSVILLE, TX 75426 TOLL FREE: 866-607-0453 WWW.EKENAMILLWORK.COM