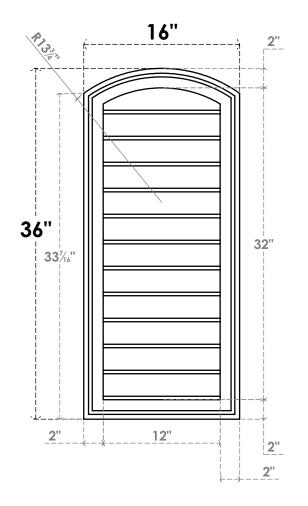

## GVPAR16X3602SN

16"W X 36"H ARCH TOP SURFACE MOUNT PVC GABLE VENT: NON-FUNCTIONAL, W/ 2"W X 1-1/2"P **BRICKMOULD FRAME** 

**FRONT** 

SIDE

LOUVER HEIGHT: 2 5/8"

LOUVER QTY: 12

**EKENA MILLWORK** 2300 WEST MAIN ST. CLARKSVILLE, TX 75426 TOLL FREE: 866-607-0453 WWW.EKENAMILLWORK.COM