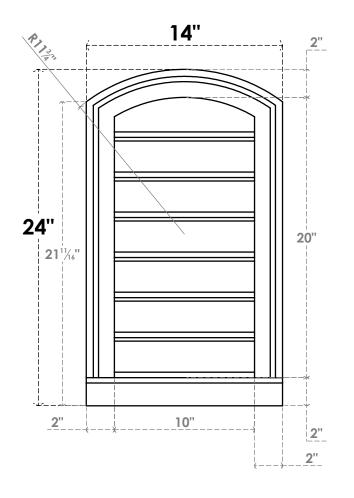

## GVPAR14X2403SF

14"W X 24"H ARCH TOP SURFACE MOUNT PVC GABLE VENT: FUNCTIONAL, W/ 2"W X 2"P **BRICKMOULD SILL FRAME** 

**FRONT** 

SIDE

**VENTING AREA: 15 SQ IN** LOUVER HEIGHT: 2 7/8"

LOUVER QTY: 7

**EKENA MILLWORK** 2300 WEST MAIN ST. CLARKSVILLE, TX 75426 TOLL FREE: 866-607-0453 WWW.EKENAMILLWORK.COM