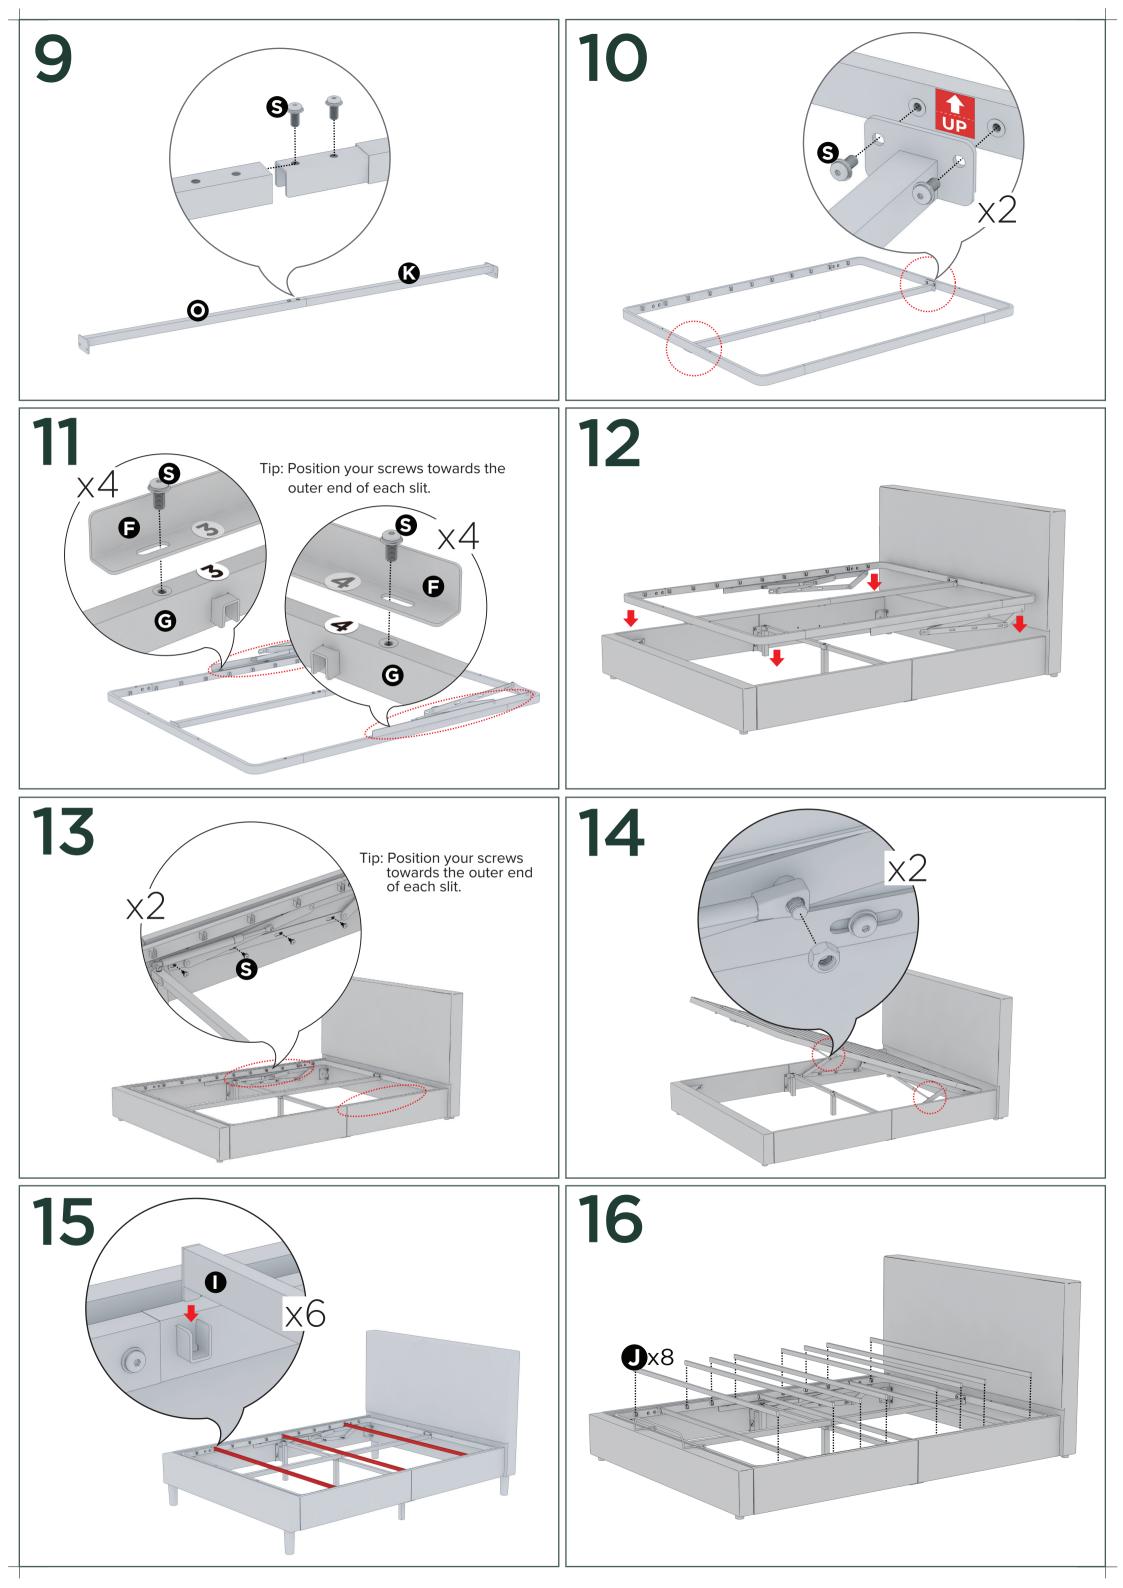

## Easy as 1-2-3 Assembly Instruction

## Numbers must Match for Secure Assembly