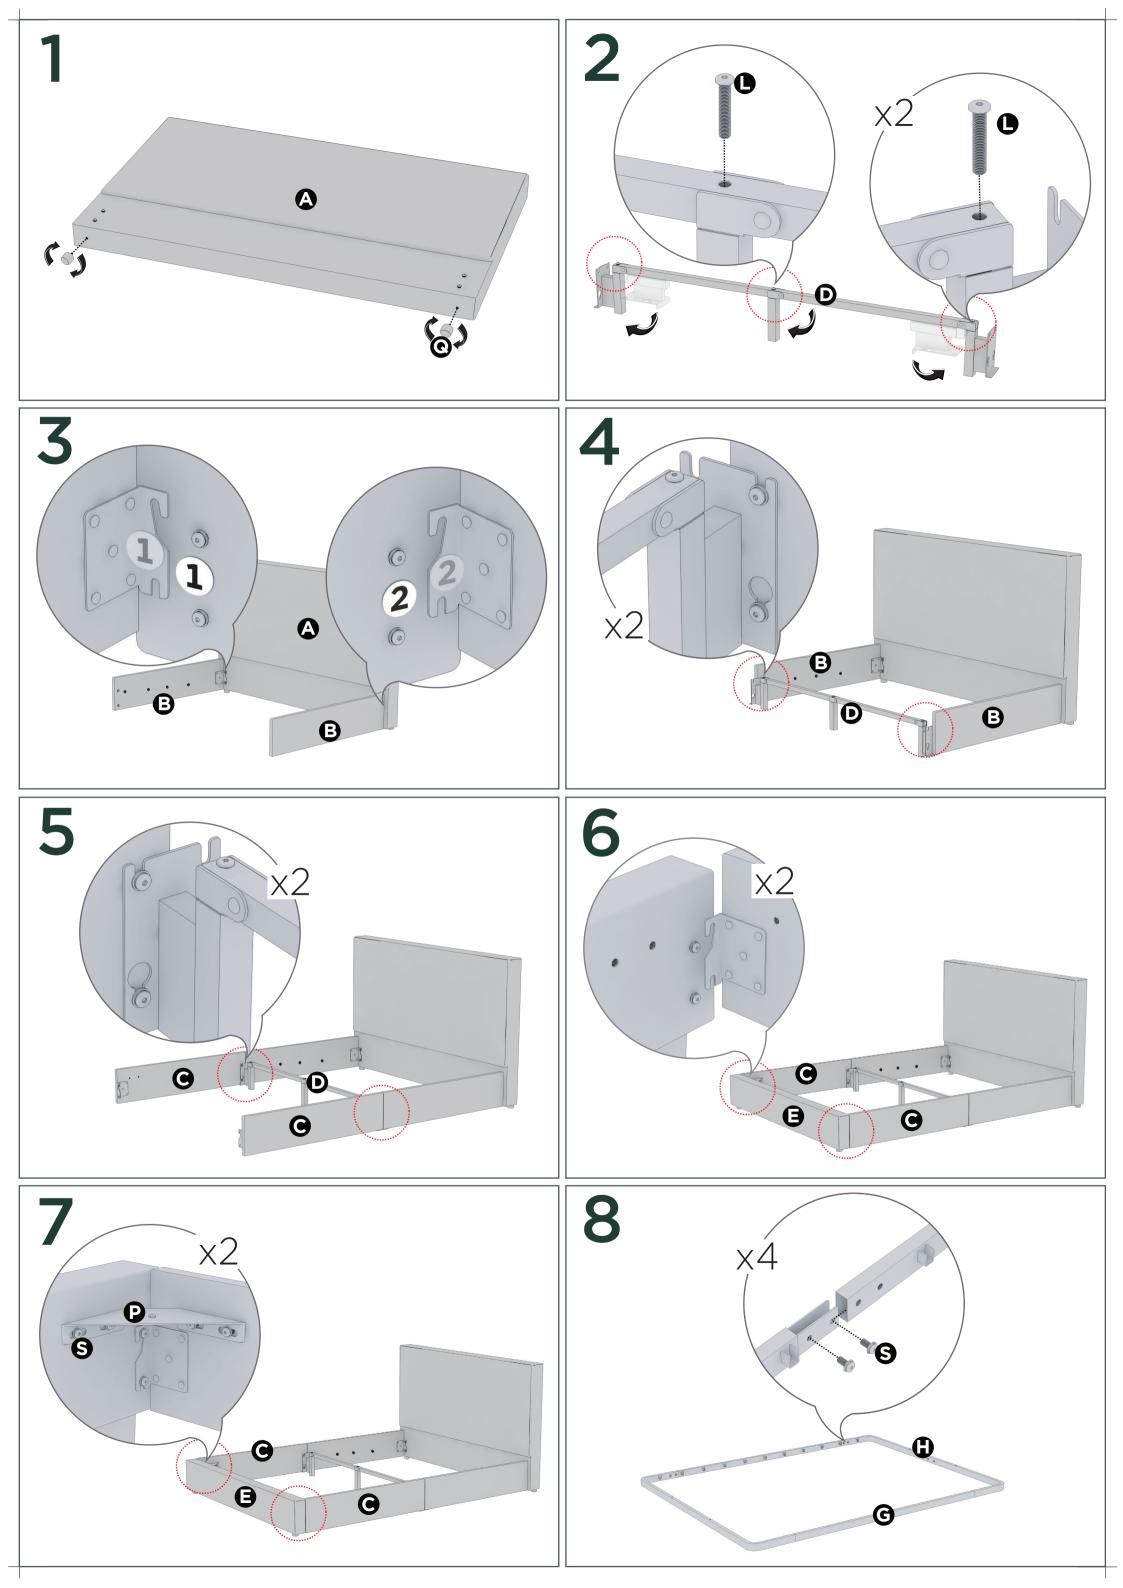

## Easy as 1-2-3 Assembly Instruction

## Numbers must Match for Secure Assembly