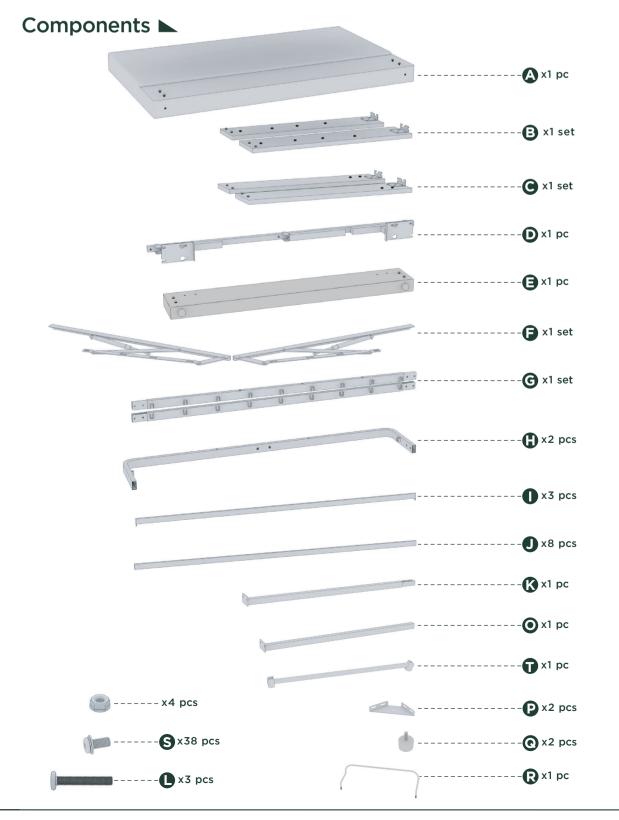

## Easy as 1-2-3 Assembly Instruction

## Numbers must Match for Secure Assembly