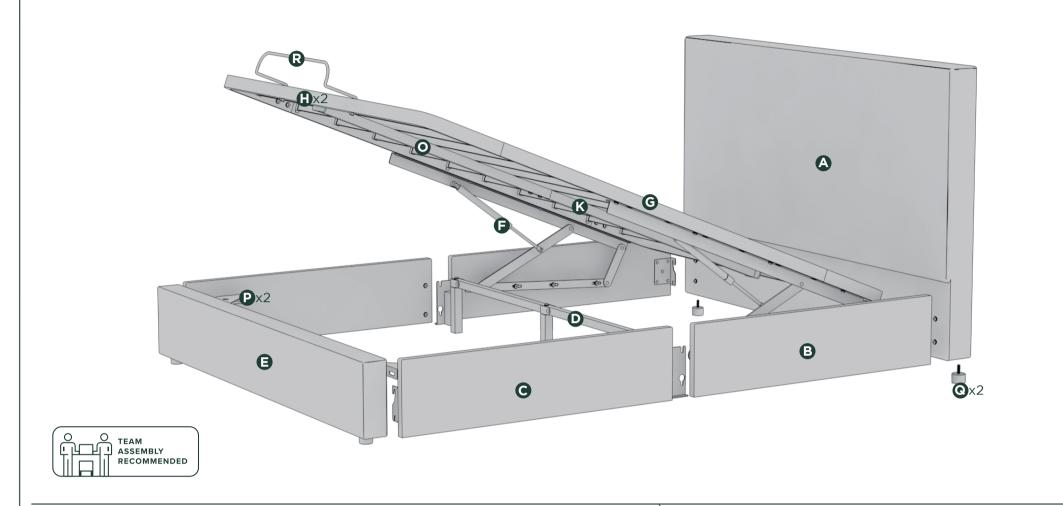

## Easy as 1-2-3 Assembly Instruction

## Numbers must Match for Secure Assembly