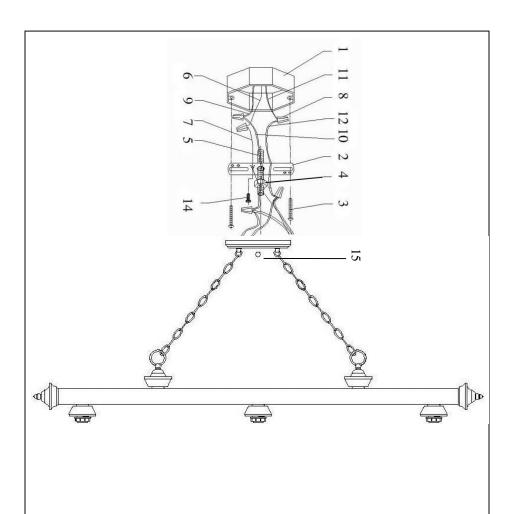

### ASSEMBLY AND INSTALLATION

- 1. Screw the THREADED NIPPLE(5) into the SINGLE BAR (2) and put the HEX NUTS (4) onto the THREADED NIPPLE (5), as shown. Secure the position of the THREADED NIPPLE (5) by tightening the HEX NUTS (4) against the SINGLE BAR (2).
- 2. Carefully pass the power supply (9&11) wires and the SUPPLY GROUND WIRE (6) by the SINGLE BAR (2). Secure the SINGLE BAR (2) to the OUTLET BOX (1) with MOUNTING SCREWS (3).
- 3. Attach the BLACK SUPPLY WIRE (11) to the SMOOTH (or BLACK) FIXTURE LEAD WIRE (12) by using the WIRE CONNECTOR (8). At the same manner, attach the WHITE SUPPLY WIRE (9) to the RIBBED (or WHITE) FIXTURE LEAD WIRE (10). Loop the FIXTURE GROUND WIRE (7) around the GROUND SCREW (14) of the SINGLE BAR (2). (Note: Be sure to provide an extra 3" length of the FIXTURE GROUND WIRE (7) for connection to the SUPPLY GROUND WIRE (6).) Tighten the GROUND SCREW (14). Connect the remaining FIXTURE GROUND WIRE (7) to the SUPPLY GROUND WIRE (6) using a WIRE CONNECTOR (8). Place wiring and connections inside the OUTLET BOX (1).
- Place the CANOPY (13) onto the THREADED NIPPLE (5), and secure it into place using the CAP FINIAL(15) provided.
- 5. Slide the GLASS SHADE over the SOCKET, secure with and SOCKET RING.
- 6. Screw light bulb into the socket and make sure it does not exceed the maximum wattage specified on the fixture's wattage rating label.

#### INSTALLATION IS NOW COMPLETED

- 1. OUTLET BOX
- 2. SINGLE BAR
- 3. MOUNTING SCREW
- 4. HEX NUT
- 5. THREADED NIPPLE
- 6. SUPPLY GROUND WIRE
- 7. FIXTURE GROUND WIRE
- 8. WIRE CONNECTOR
- 9. WHITE SUPPLY WIRE
- $10.\ RIBBED\ (OR\ WHITE)\ FIXTURE$ 
  - LEAD WIRE
- 11. BLACK SUPPLY WIRE
- 12. SMOOTH (OR BLACK)FIXTURE
- LEAD WIRE
  3. CANOPY
- 14. GROUND SCREW
- 15. CAP FINIAL