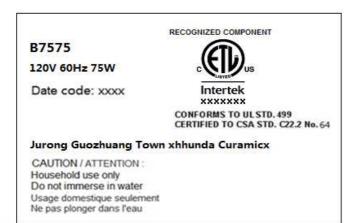

## **Illustration 2 - Marking plate**

## xxxxxxx 后面拿到控制号会被替代成控制号

## Remark:

1. The precautionary signal word such as "WARNING" shall be in letters not less than 3.2 mm high, if contrasting color is used, lettering other than signal words can be a minimum of 1.6 mm high.

2. The control number and wording "Conforms to UL Std.499", "CERTIFIED TO CSA STD. C22.2 NO. 64"

and similar s

shall not be less than 8.5 mm in width and 8 mm in height, "US" and "C" shall not

3. The ETL logo Intertek be less than 2 mm in height.