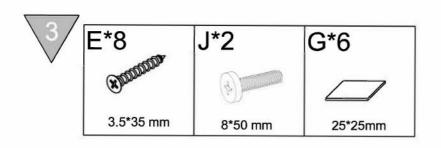

| J      |  |
| (I)<br>X9  | 6*25mm             | (J)<br>X2  | 8*50 mm   | (K)<br>X1  | 9 9 3.5*14 mm 3.5 |            |        |  |
| (L)<br>X4  |                    |            |           |            |                   |            |        |  |
|            |                    |            |           |            |                   |            |        |  |
|            |                    |            |           |            |                   |            |        |  |

### **Tools Required**



#### Ruler – Use this to measure your screws (mm)

0 5 10 15 20 25 30 35 40 45 50 55 60 65 70 75 80 85 90 95 100 105 110 115 120 125 130 135 140 145 150 155 160 165 170

Important - Please read these instructions fully before starting assembly

# **Assembly Instructions**