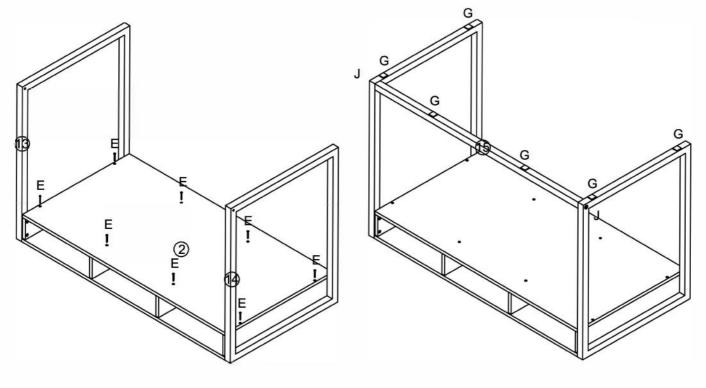

| J      |  |
| (I)<br>X9  | 6*25mm             | (J)<br>X2  | 8*50 mm   | (K)<br>X1  | 9 9 3.5*14 mm 3.5 |            |        |  |
| (L)<br>X4  |                    |            |           |            |                   |            |        |  |
|            |                    |            |           |            |                   |            |        |  |
|            |                    |            |           |            |                   |            |        |  |

### **Tools Required**



#### Ruler – Use this to measure your screws (mm)

0 5 10 15 20 25 30 35 40 45 50 55 60 65 70 75 80 85 90 95 100 105 110 115 120 125 130 135 140 145 150 155 160 165 170

Important - Please read these instructions fully before starting assembly

# **Assembly Instructions**