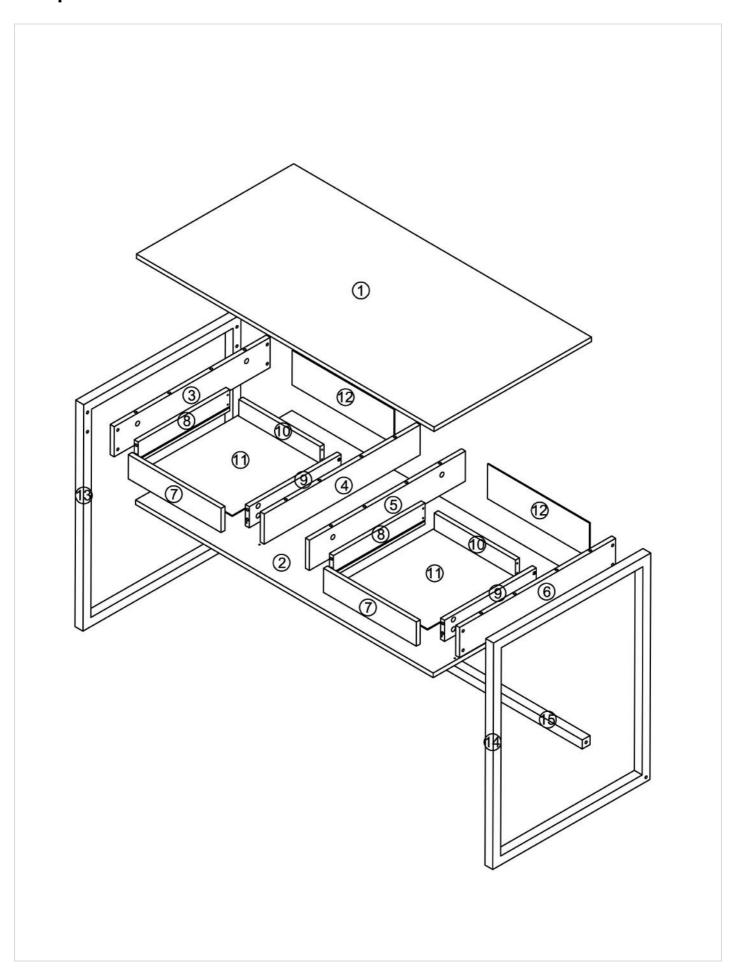

esponsibly.

#### **Care and Maintenance**

- Only clean using a damp cloth and mild detergent, do not use bleach or abrasive cleaners.
- From time to time check that there are no loose screws on this unit.
- This product should not be discarded with household waste. Take to your local authority waste disposal centre.

## SPECIAL TIPS FOR FITTING CAM-LOCKS AND QUICKFIT WHEN FITTING CAMLOCK **ENSURE STARTING POSITION IS CORRECT** BEFORE YOU INSERT CONNECTING QUICKFIT TURN CLOCKWISE UNTIL SECURE WRONG Quickfit head needs to be in centre QUICKFIT Tighten until shoulder is flush with panel. Do not overtighten or undertighten (see example below) Shoulder Panel Panel

If you are unhappy with the product and wish to return it, please follow the retailer's returns procedure.

# **Exploded View**



# Components - Panels

### Please check that you have all the components listed below before constructing your item.

| Part No | Description             | Qty | Size<br>(mm) | Thickness<br>(mm) |
|---------|-------------------------|-----|--------------|-------------------|
| 1       | TOP PANEL               | 1   | 1140X600     | 15                |
| 2       | BOTTOM PANEL            | 1   | 1140X596     | 15                |
| 3       | LEFT SIDE PANEL         | 1   | 595X100      | 15                |
| 4       | LEFT-MIDDLE PANEL       | 1   | 595X100      | 15                |
| 5       | RIGHT-MIDDLE PANEL      | 1   | 595X100      | 15                |
| 6       | RIGHT SIDE PANEL        | 1   | 595X100      | 15                |
| 7       | DRAWER FRONT            | 2   | 355X