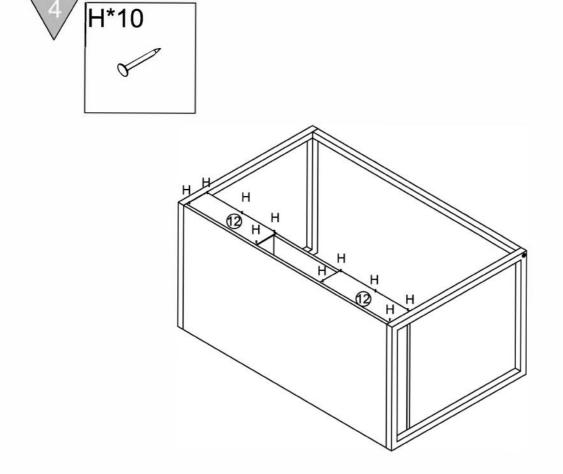

| J      |  |
| (I)<br>X9  | 6*25mm             | (J)<br>X2  | 8*50 mm   | (K)<br>X1  | 9 9 3.5*14 mm 3.5 |            |        |  |
| (L)<br>X4  |                    |            |           |            |                   |            |        |  |
|            |                    |            |           |            |                   |            |        |  |
|            |                    |            |           |            |                   |            |        |  |

### **Tools Required**



#### Ruler – Use this to measure your screws (mm)

0 5 10 15 20 25 30 35 40 45 50 55 60 65 70 75 80 85 90 95 100 105 110 115 120 125 130 135 140 145 150 155 160 165 170

Important - Please read these instructions fully before starting assembly

# **Assembly Instructions**