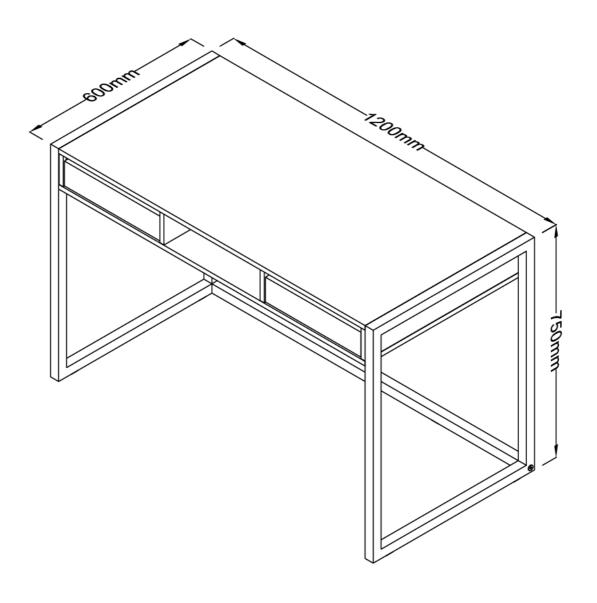

## **DESK WITH METAL LEGS**

Assembly Instructions – Please keep for future reference

| Dimensions                                  | No. people | Assembly Time        | SKU#      |
|---------------------------------------------|------------|----------------------|-----------|
| Width: 120cm<br>Depth: 60cm<br>Height: 75cm | Ť          | 45 mins<br>(approx.) | DESTOROAK |