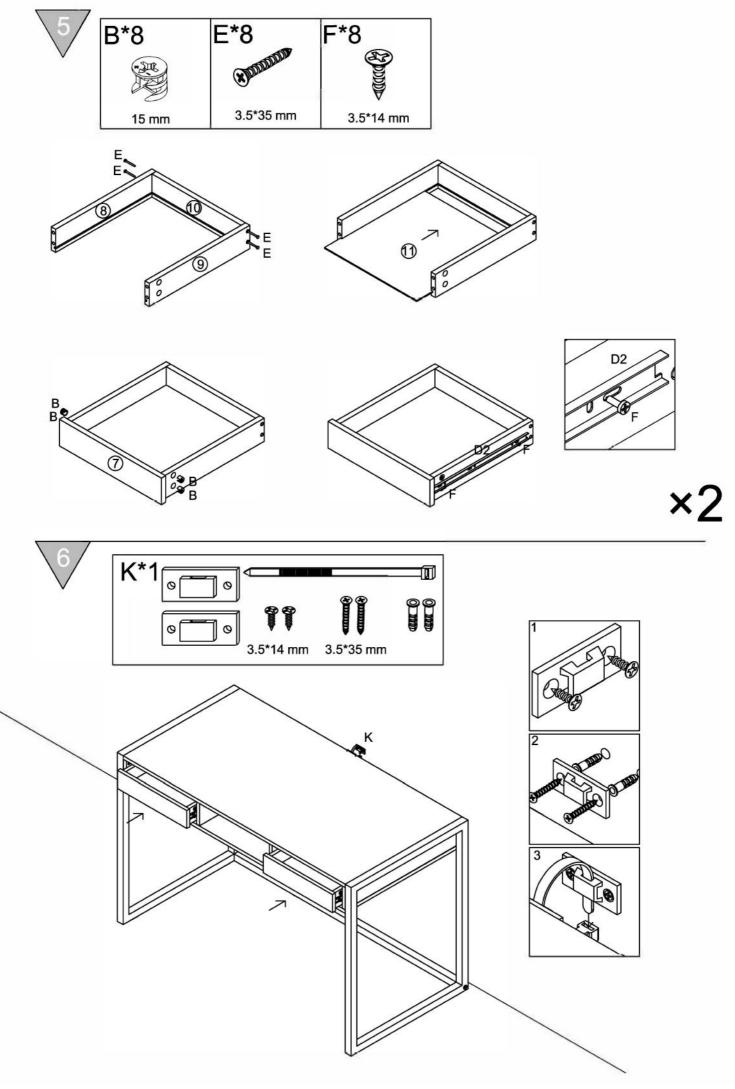

| J      |  |
| (I)<br>X9  | 6*25mm             | (J)<br>X2  | 8*50 mm   | (K)<br>X1  | 9 9 3.5*14 mm 3.5 |            |        |  |
| (L)<br>X4  |                    |            |           |            |                   |            |        |  |
|            |                    |            |           |            |                   |            |        |  |
|            |                    |            |           |            |                   |            |        |  |

### **Tools Required**



#### Ruler – Use this to measure your screws (mm)

0 5 10 15 20 25 30 35 40 45 50 55 60 65 70 75 80 85 90 95 100 105 110 115 120 125 130 135 140 145 150 155 160 165 170

Important - Please read these instructions fully before starting assembly

# **Assembly Instructions**