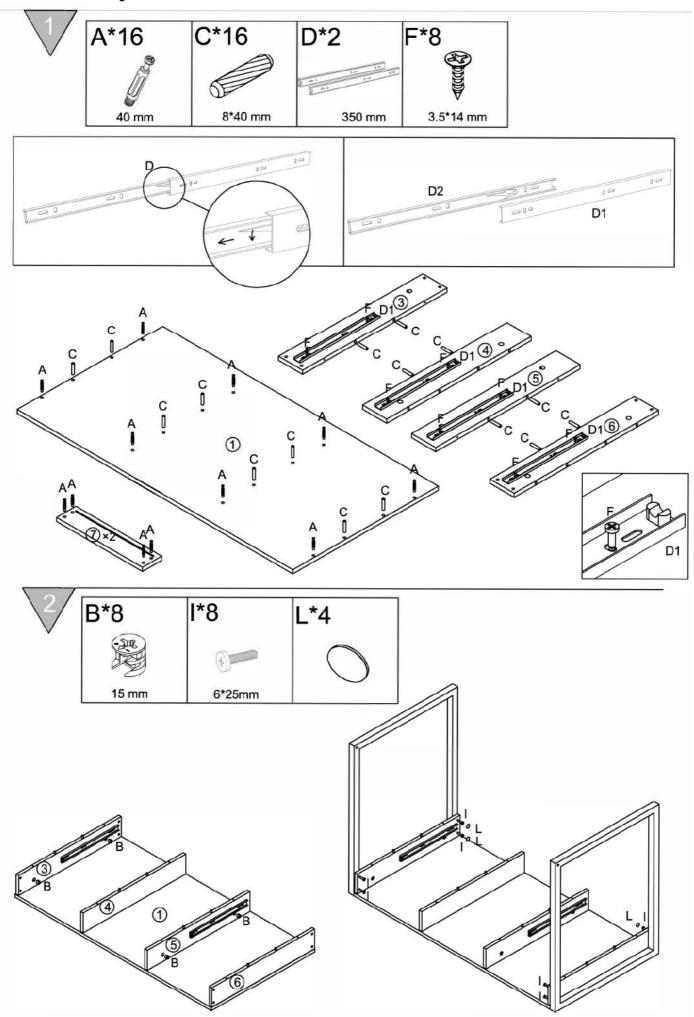

| J      |  |
| (I)<br>X9  | 6*25mm             | (J)<br>X2  | 8*50 mm   | (K)<br>X1  | 9 9 3.5*14 mm 3.5 |            |        |  |
| (L)<br>X4  |                    |            |           |            |                   |            |        |  |
|            |                    |            |           |            |                   |            |        |  |
|            |                    |            |           |            |                   |            |        |  |

### **Tools Required**



#### Ruler – Use this to measure your screws (mm)

0 5 10 15 20 25 30 35 40 45 50 55 60 65 70 75 80 85 90 95 100 105 110 115 120 125 130 135 140 145 150 155 160 165 170

Important - Please read these instructions fully before starting assembly

# **Assembly Instructions**