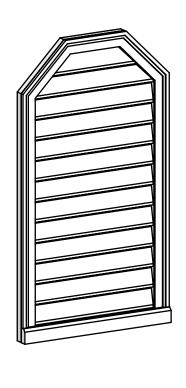

## GVPOT22X4003SF

22"W X 40"H OCTAGONAL TOP SURFACE MOUNT PVC GABLE VENT: FUNCTIONAL, W/ 2"W X 2"P **BRICKMOULD SILL FRAME** 

**VENTING AREA: 52.75 SQ IN** 

LOUVER HEIGHT: 2 3/4"

LOUVER QTY: 13

**FRONT** 

SIDE