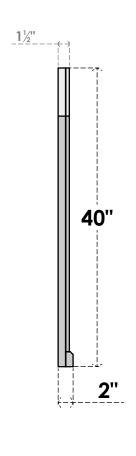

## GVPOT22X4003SF

22"W X 40"H OCTAGONAL TOP SURFACE MOUNT PVC GABLE VENT: FUNCTIONAL, W/ 2"W X 2"P **BRICKMOULD SILL FRAME** 

**VENTING AREA: 52.75 SQ IN** 

LOUVER HEIGHT: 2 3/4"

LOUVER QTY: 13

**FRONT** 

SIDE