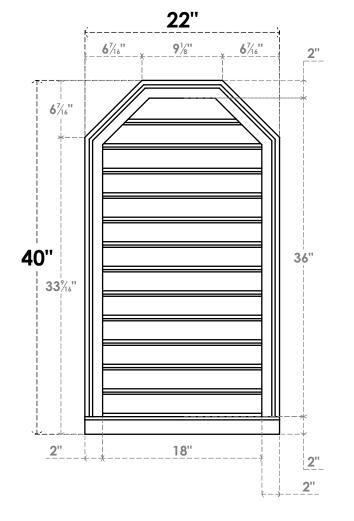

## GVPOT22X4003SF

22"W X 40"H OCTAGONAL TOP SURFACE MOUNT PVC GABLE VENT: FUNCTIONAL, W/ 2"W X 2"P **BRICKMOULD SILL FRAME** 

**VENTING AREA: 52.75 SQ IN** 

LOUVER HEIGHT: 2 3/4"

LOUVER QTY: 13

**FRONT** 

SIDE