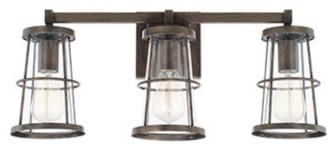

# **3 LIGHT VANITY**

Nordic Grey

Available Finishes: Mystic Sand (MS), Nordic Grey (NG)

#### **GLASS DESCRIPTION**

Clear Glass Glass Dimensions: 4"W X 7"H