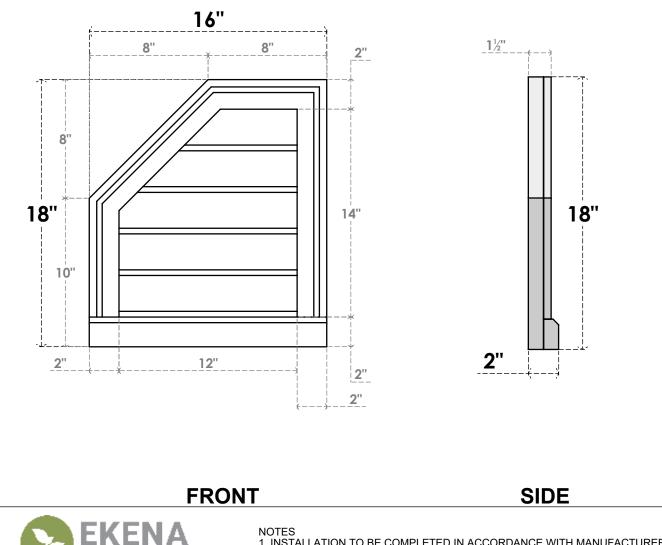

## GVPOL16X1803SN

16"W X 18"H HALF OCTAGON TOP LEFT SURFACE MOUNT PVC GABLE VENT: NON-FUNCTIONAL, W/ 2"W X 2"P BRICKMOULD SILL FRAME

LOUVER HEIGHT: 2 3/4" LOUVER QTY: 5

WORK **EKENA MILLWORK** 2300 WEST MAIN ST. CLARKSVILLE, TX 75426

TOLL FREE: 866-607-0453 WWW.EKENAMILLWORK.COM 1. INSTALLATION TO BE COMPLETED IN ACCORDANCE WITH MANUFACTURER'S SPECIFICATIONS. 2. DRAWING MAY NOT BE TO SCALE

2. DRAWING MAT NOT BE TO SCALE
3. THIS DRAWING IS INTENDED FOR DESIGN AND PLANNING PURPOSES ONLY.
4. ALL INFORMATION CONTAINED HEREIN WAS CURRENT AT THE TIME OF DEVELOPMENT BUT MUST BE REVIEWED AND APPROVED BY THE PRODUCT MANUFACTURER TO BE CONSIDERED ACCURATE.
5. ARCHITECTURAL GRADE PVC PRODUCTS ARE MADE FROM EXPANDED CELLULAR PVC AND COME NATURALLY WHITE BUT MAY BE