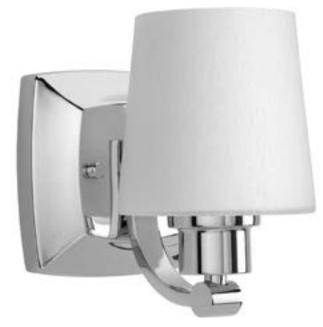

| DATE:    | TYPE: |  |
|----------|-------|--|
| NAME:    |       |  |
| PROJECT: |       |  |

Incandescent

One-light Bath

Category: Bath & Vanity
Finish: Polished Chrome
Construction: Steel construction

Glass: Etched White Linen glass shade

Width: 5-3/8" Height: 7-1/4" Depth: 7-1/4" H/CTR: 3-5/8"

| MOUNTING                                                                                                           | ELECTRICAL                                                                | LAMPING                                                    | ADDITIONAL INFORMATION                                                                         |
|--------------------------------------------------------------------------------------------------------------------|---------------------------------------------------------------------------|------------------------------------------------------------|------------------------------------------------------------------------------------------------|
| Wall mounted  Mounting strap for outlet box included  Backplate covers a standard 4" hexagonal recessed outlet box | Threaded socket ring secures<br>glass<br>Pre-wired<br>6" of wire supplied | Quantity: 1<br>100W Medium Base<br>E26 base ceramic socket | cULus Damp location listed  1 year warranty  Companion Bath and Vanity, fixtures are available |