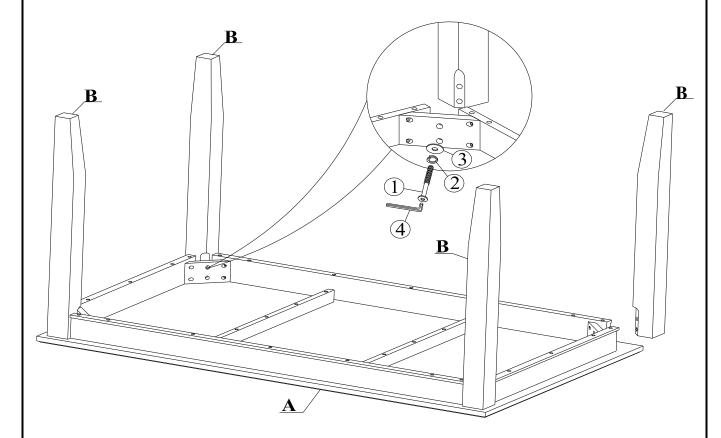

# STEP 1

Attach legs (B) to the top (A) with Bolts (1) and washers (2), (3). Tighten with the Allen Key (4).