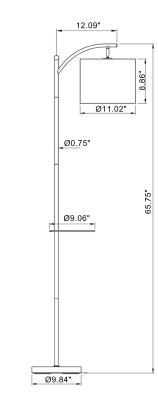

#### Specification

| Model              | MF18559.XIII     |  |
|--------------------|------------------|--|
| Material           | Metal+ PC+Fabric |  |
| Power For Lamp     | MAX 60W          |  |
| Power For Blub     | 8W               |  |
| Luminous Flux      | 1000lm           |  |
| Color Temperature  | 3000K- 6000K     |  |
| Lifespan           | >30,000Hrs       |  |
| Bulb Input Voltage | AC120V 60 Hz     |  |
| Switch Style       | Foot Switch      |  |

### **Product Care**

2 / Page

**Product Size** 

- Please do not bend violently the lamp head to avoid damage when adjusting the angle of the lamp.
- Please read the user manual before use.
- Indoor use only. It is non waterproof .Do not use this product in humid environments or at high temperatures.
- Cut off the power when cleaning it or not using it.
- Do not use it exceed the voltage , the proper voltage for US is AC120V.60Hz.
- Stop using immediately if there is any defective issues found in the product.