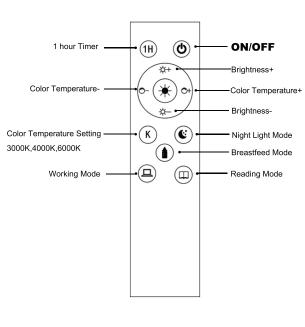

#### Usage

There are two ways to control: Foot switch control or Remote control

#### Pairing the remote control with the lamp?

1.Tap the foot switch on/off 5 times continously till the bulb flash.

2. Tap the foot switch to turn off the flashing bulb. 3.Press and hold the remote's () button until the remote-control light flashes.

4. Tap the foot switch to turn on the lamp.

5.Press and hold the 0 button again. When the lamp bulb flashes the pairing is complete.

#### Clearing the pairing between the remote control and the bulb?

1.Make sure the lamp is plugged in and the bulb is off.

2.Tap the foot switch five(5) times.

3.When the lamp bulb flashes the pairing has been cleared.