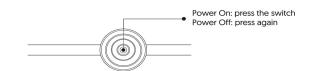

keep it for future reference, If you need any assistance, please contact us by email with your Amazon order number. E-mail address:moffeservice@outlook.com

#### Specification

| Model              | MF18559.XIII     |  |
|--------------------|------------------|--|
| Material           | Metal+ PC+Fabric |  |
| Power For Lamp     | MAX 60W          |  |
| Power For Blub     | 8W               |  |
| Luminous Flux      | 1000lm           |  |
| Color Temperature  | 3000K- 6000K     |  |
| Lifespan           | >30,000Hrs       |  |
| Bulb Input Voltage | AC120V 60 Hz     |  |
| Switch Style       | Foot Switch      |  |



## 1/Page

#### Usage

There are two ways to control: Foot switch control or Remote control

#### **Foot Switch**

Tap the pedal switch with your foot to toggle ON/OFF.



#### Pairing the remote control with the lamp?

1.Tap the foot switch on/off 5 times continously till the bulb flash.

2. Tap the foot switch to turn off the flashing bulb. 3.Press and hold the remote's () button until the remote-control light flashes.

4. Tap the foot switch to turn on the lamp.

5.Press and hold the 0 button again. When the lamp bulb flashes the pairing is complete.

#### Clearing the pairing between the remote control and the bulb?

1.Make sure the lamp is plugged in and the bulb is off.

2.Tap the foot switch five(5) times.

3.When the lamp bulb flashes the pairing has been cleared.



### **Product Care**

2 / Page

**Product Size** 

- Please do not bend violently the lamp head to avoid damage when adjusting the angle of the lamp.
- Please read the user manual befo