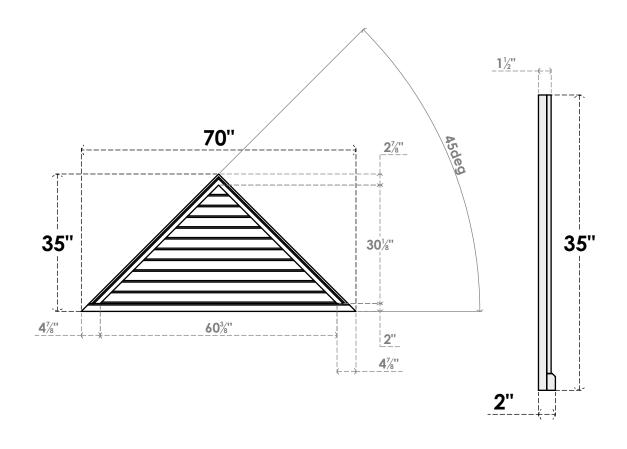

## GVPTR70X3503SN

70"W X 35"H TRIANGLE SURFACE MOUNT PVC GABLE VENT 12/12 PITCH: NON-FUNCTIONAL, W/ 2"W X 2"P BRICKMOULD SILL FRAME

**FRONT** SIDE LOUVER HEIGHT: 2 3/4"

LOUVER QTY: 11

1. INSTALLATION TO BE COMPLETED IN ACCORDANCE WITH MANUFACTURER'S SPECIFICATIONS.
2. DRAWING MAY NOT BE TO SCALE