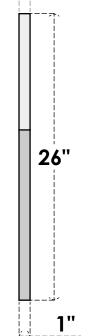

## GVPOT36X2601SF

36"W X 26"H OCTAGONAL TOP SURFACE MOUNT PVC GABLE VENT: FUNCTIONAL, W/ 3-1/2"W X **1"P STANDARD FRAME** 

VENTING AREA: 38.9 SQ IN LOUVER HEIGHT: 2 3/4" LOUVER QTY: 7

## SIDE

WORK

TOLL FREE: 866-607-0453 WWW.EKENAMILLWORK.COM

**EKENA MILLWORK** 2300 WEST MAIN ST. CLARKSVILLE, TX 75426 1. INSTALLATION TO BE COMPLETED IN ACCORDANCE WITH MANUFACTURER'S SPECIFICATIONS. 2. DRAWING MAY NOT BE TO SCALE