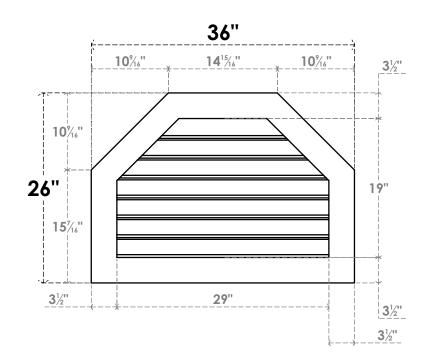

## GVPOT36X2601SF

36"W X 26"H OCTAGONAL TOP SURFACE MOUNT PVC GABLE VENT: FUNCTIONAL, W/ 3-1/2"W X **1"P STANDARD FRAME** 

VENTING AREA: 38.9 SQ IN LOUVER HEIGHT: 2 3/4" LOUVER QTY: 7