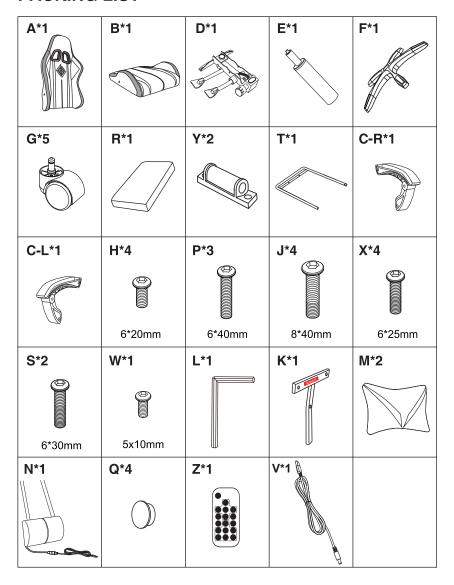

oducts in the market.



# Hoffree,Provide the best office and home environment to you.

Please believe that we can further improve our products and services with your accompany, so as to provide better customer experience.



#### **Product specification**

Brand:Hoffree
Product Name:Gaming Chair
Product Weight:70lb
Weight Capacity:450lb
Effective Distance:32ft

Product Dimensions:23.62x23.62x52.28in The Name Of The Bluetooth : HuaBox Working power Supply: 5V/2A charging pad as the main power supply

## **ATTENTION**

Some screws are pre-installed on the chair and are NOT included in the hardware pack.

Please check the screw number according to the instruction manual and look for it on the chair!



Please remove the pre-installed screws before installation







#### **PACKING LIST**



#### **INSTALLATION**



**Note:** All screws havebeenpreassembled to the accessories Please remove them from the accessories before assembling

#### **INSTALLATION**



**Note:** All screws havebeenpreassembled to the accessories Please remove them from the accessories before assembling

#### **FUNCTIONS OF EACH BUTTON**

|                     | I                                                                                                                                                                                                             |                                                       |
|---------------------|------------------------------------------------------------------------------------------------------------------------------------------------------------------