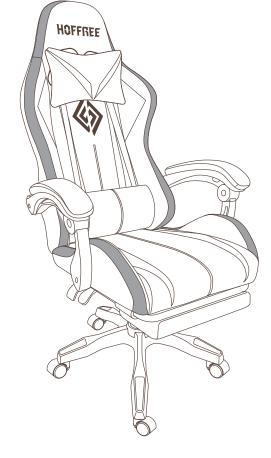

#### **Product specification**

Brand:Hoffree
Product Name:Gaming Chair
Product Weight:70lb
Weight Capacity:450lb
Effective Distance:32ft

Product Dimensions:23.62x23.62x52.28in The Name Of The Bluetooth : HuaBox Working power Supply: 5V/2A charging pad as the main power supply