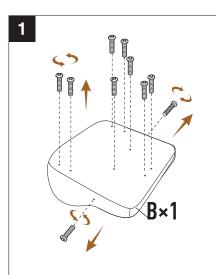

have become one of the hot products in the market.



# Hoffree,Provide the best office and home environment to you.

Please believe that we can further improve our products and services with your accompany, so as to provide better customer experience.



#### **Product specification**

Brand:Hoffree
Product Name:Gaming Chair
Product Weight:70lb
Weight Capacity:450lb
Effective Distance:32ft

Product Dimensions:23.62x23.62x52.28in The Name Of The Bluetooth : HuaBox Working power Supply: 5V/2A charging pad as the main power supply

## **ATTENTION**

Some screws are pre-installed on the chair and are NOT included in the hardware pack.

Please check the screw number according to the instruction manual and look for it on the chair!



Please remove the pre-installed screws before installation







#### **PACKING LIST**



#### **INSTALLATION**



**Note:** All screws havebeenpreassembled to the accessories Please remove them from the accessories before assembling

#### **INSTALLATION**



**Note:** All screws havebeenpreassembled to the accessories Please remove them from the accessories before assembling

#### **FUNCTIONS OF EACH BUTTON**

|                     | I                                                                                                                                                                                                             |                                                       |
|---------------------|-------------------------------------------------------------------------------------------------------------------------------------