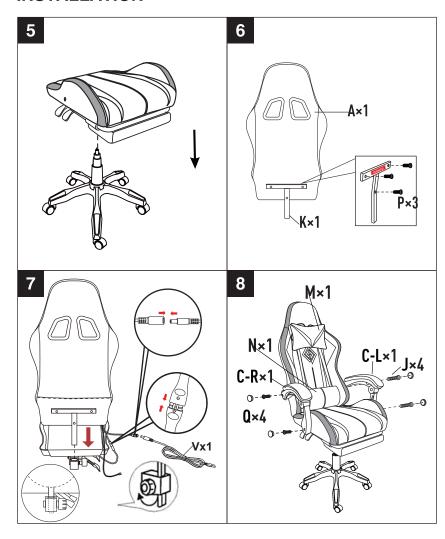

#### **INSTALLATION**

**Note:** All screws havebeenpreassembled to the accessories Please remove them from the accessories before assembling