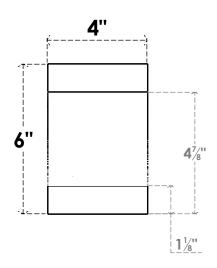

## **FRONT PROFILE**

## ITEM NUMBER: RFTURO040X06000X16000X006NEW00RCPR

4"W X 6"H X 16"L TIMBERTHANE ROUGH CEDAR NEWPORT FAUX WOOD OPEN RAFTER TAIL, 6"L

END, PRIMED TAN