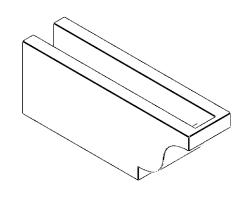

## **ISOMETRIC**

GENERATED DATE: 03/02/2023

**EKENA MILLWORK** 2300 WEST MAIN ST. CLARKSVILLE, TX 75426 TOLL FREE: 866-607-0453 WWW.EKENAMILLWORK.COM

1. INSTALLATION TO BE COMPLETED IN ACCORDANCE WITH MANUFACTURER'S SPECIFICATIONS.
2. DRAWING MAY NOT BE TO SCALE
3. THIS DRAWING IS INTENDED FOR DESIGN AND PLANNING PURPOSES ONLY.
4. ALL INFORMATION CONTAINED HEREIN WAS CURRENT AT THE TIME OF DEVELOPMENT BUT MUST BE REVIEWED AND APPROVED BY THE PRODUCT MANUFACTURER TO BE CONSIDERED ACCURATE.

## ITEM NUMBER: RFTURO040X06000X16000X006NEW00RCPR

4"W X 6"H X 16"L TIMBERTHANE ROUGH CEDAR NEWPORT FAUX WOOD OPEN RAFTER TAIL, 6"L

END, PRIMED TAN