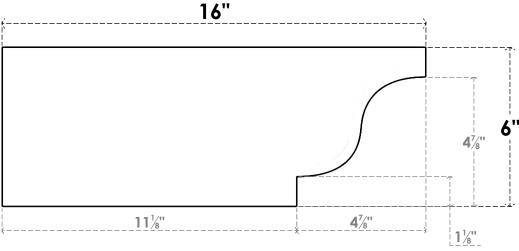

## **SIDE PROFILE**

## ITEM NUMBER: RFTURO040X06000X16000X006NEW00RCPR

4"W X 6"H X 16"L TIMBERTHANE ROUGH CEDAR NEWPORT FAUX WOOD OPEN RAFTER TAIL, 6"L

END, PRIMED TAN