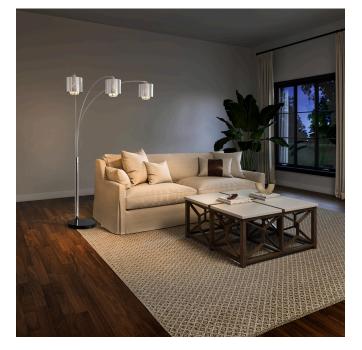

## Marilyn 3 Light Arc Floor Lamp – Polished Chrome

By Nova of California

## Details

### **Lumens Vs Watts**



ONOVAECALIFORNIA

Lumen vs Watts More Lumens = More Light

| Lumens | Incandescent | LED  | Halogen | Fluorescent |
|--------|--------------|------|---------|-------------|
| )<br>Č | $\bigcirc$   | Ţ    |         | ÷           |
| 2600   | 150 W        | 28 W | 125 W   | 33 W        |
| 1600   | 100 W        | 22 W | 23 W    | 72 W        |
| 1100   | 75 W         | 18 W | 18 W    | 53 W        |
| 800    | 60 W         | 12 W | 13 W    | 43 W        |
| 450    | 40 W         | 9 W  | 11 W    | 29 W        |

Output & wattages based on most commn products availale for each medium screw-based light bulk Actual output may vary by product



Notes:

Prepared by:

Prepared for:

Project: Room: Placement:

Approval:

# All Specifications

Weight Dimensions

×

75 lbs 48 × 52 × 90 in

## **Additional Details**

#### Product URL:

https://novaofcalifornia.com/product/marilyn-3-light-arc-floorlamp-chrome/



Created June 7th 2024

ONOVA = CALIFORNIA

Call Us (323) 277-6266