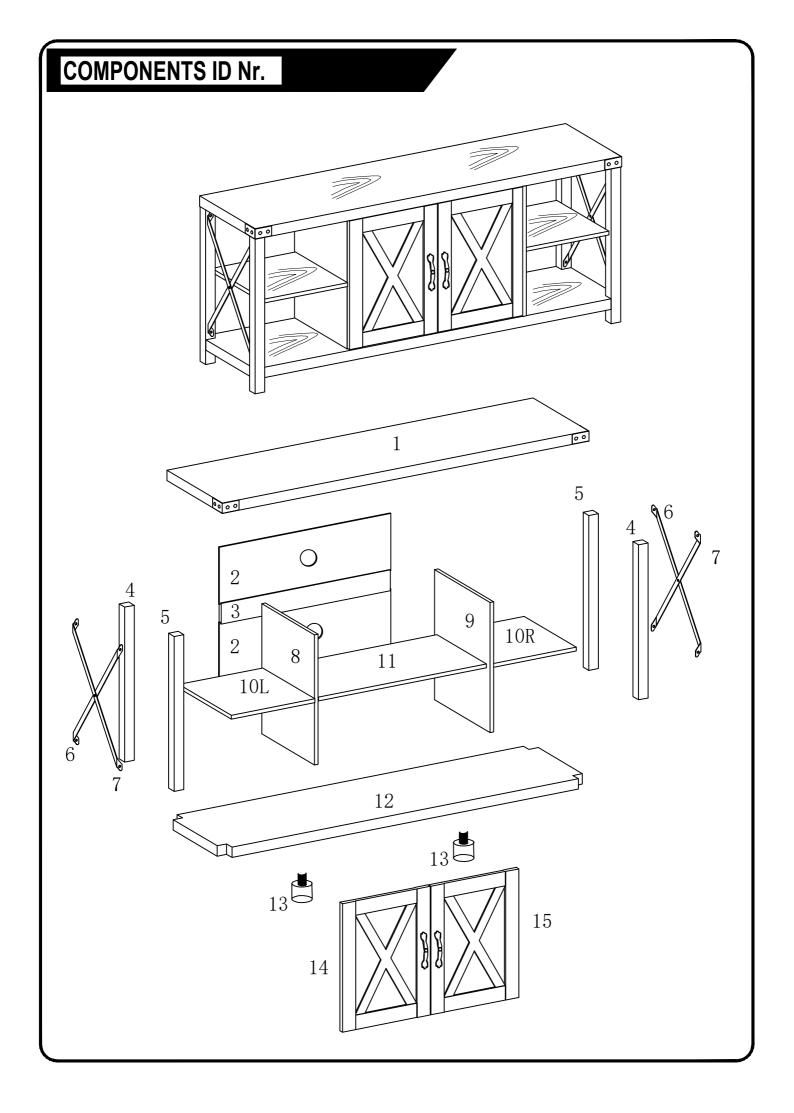

| HARDV | WARE LIST                              | Γ          |                   |        |
|-------|----------------------------------------|------------|-------------------|--------|
| A     |                                        |            | Wood Dowel        | 14 pcs |
| В     |                                        |            | Cam Lock          | 16 pcs |
| С     | <b></b>                                | M6*35mm    | Cam Bolt          | 16 pcs |
| D     |                                        | M6*8mm     | Screw             | 2 pcs  |
| Е     | 0                                      | M6         | Outer hexagon nut | 2 pcs  |
| F     | (Q)                                    | M3.5*14mm  | Screw             | 32 pcs |
| G     | ************************************** | M4*22mm    | Screw             | 8 pcs  |
| Н     |                                        | M6*48mm    | Screw             | 4 pcs  |
| Ι     |                                        | M4-65*35mm | Hex Key           | 1 pcs  |
| J     |                                        |            | Hinge             | 4 pcs  |
| K     |                                        |            | Backpanel buckle  | 8 pcs  |
| L     |                                        |            | Shelf support     | 13 pcs |
| M     | •                                      |            | Shelf support     | 4 pcs  |
| N     |                                        | M3*18mm    | Screw             | 8 pcs  |
| Р     | Community (                            | M4*22mm    | Screw             | 4 pcs  |
| Q     | <b>~~</b>                              |            | Handle            | 2 pcs  |
| R     | 0                                      |            | Rubber pad        | 2 pcs  |
| S     | <b>—</b> ()                            | M6*15mm    | Screw             | 8 pcs  |

## PRODUCT ASSEMBLY

Step 2

Step 5

Step 6