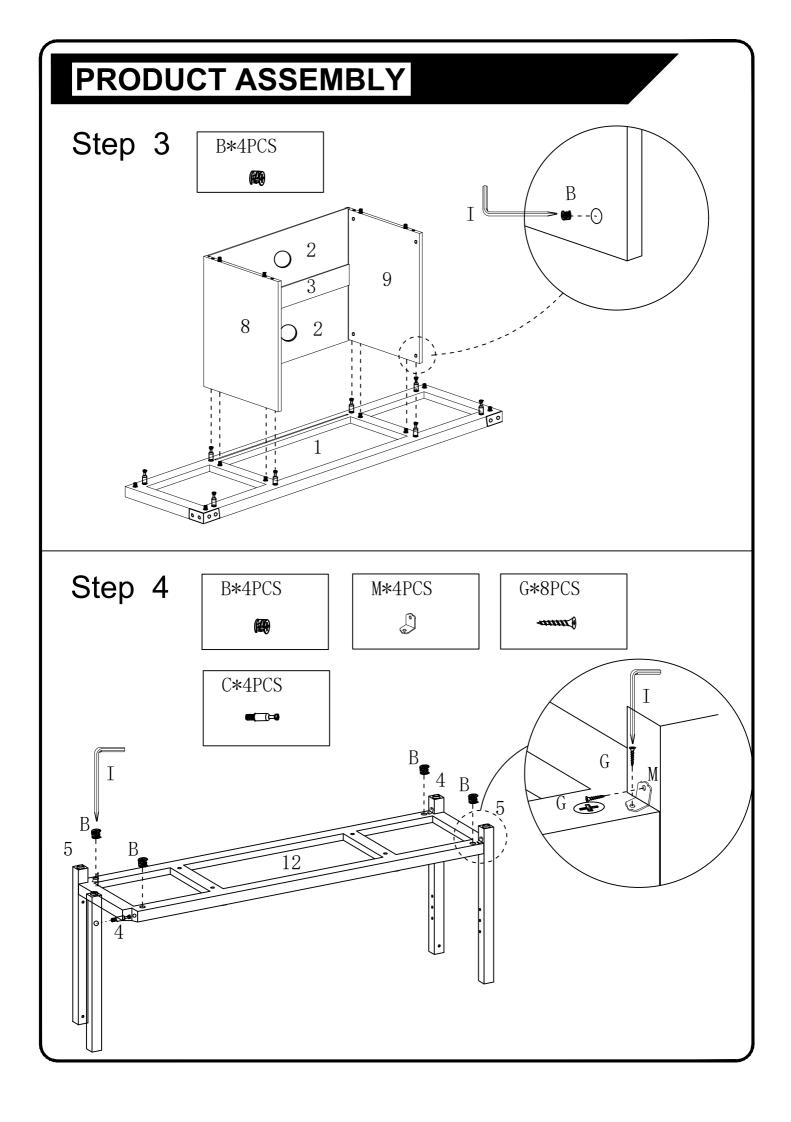

4 pcs  |
| K     |                                        |            | Backpanel buckle  | 8 pcs  |
| L     |                                        |            | Shelf support     | 13 pcs |
| M     | •                                      |            | Shelf support     | 4 pcs  |
| N     |                                        | M3*18mm    | Screw             | 8 pcs  |
| Р     | Community (                            | M4*22mm    | Screw             | 4 pcs  |
| Q     | <b>~~</b>                              |            | Handle            | 2 pcs  |
| R     | 0                                      |            | Rubber pad        | 2 pcs  |
| S     | <b>—</b> ()                            | M6*15mm    | Screw             | 8 pcs  |

## PRODUCT ASSEMBLY









Step 2













Step 5







Step 6

















### **CONTACT US**

Dear customer, thank you for purchasing Idealhouse products! We are proud to present our customers with high quality products!



If you have any product quality or use problems, please contact our customer service by email, we will ensure your satisfaction.



If you are satisfied with our products, please share your amazing experience with us and other customers! It would be our honor to hear from you!



Customer Service Team: support@idealhouse.vip