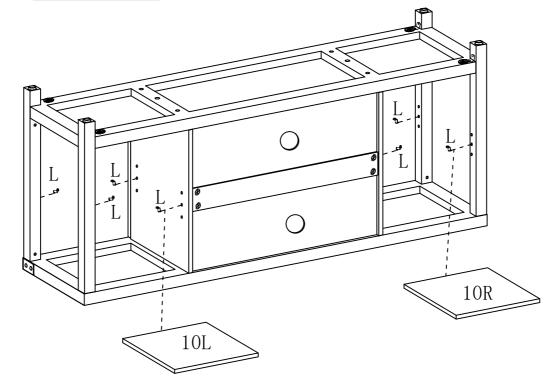

|            | Backpanel buckle  | 8 pcs  |
| L     |                                        |            | Shelf support     | 13 pcs |
| M     | •                                      |            | Shelf support     | 4 pcs  |
| N     |                                        | M3*18mm    | Screw             | 8 pcs  |
| Р     | Community (                            | M4*22mm    | Screw             | 4 pcs  |
| Q     | <b>~~</b>                              |            | Handle            | 2 pcs  |
| R     | 0                                      |            | Rubber pad        | 2 pcs  |
| S     | <b>—</b> ()                            | M6*15mm    | Screw             | 8 pcs  |

## PRODUCT ASSEMBLY









Step 2













Step 5







Step 6

















### **CONTACT US**

Dear customer, thank you for purchasing Idealhouse products! We are proud to present our customers with high quality products!



If you have any product quality or use problems, please contact our customer service by email, we will ensure your satisfaction.



If you are satisfied with our products, please share your amazing experience with us and other customers! It would be our honor to hear from you!



Customer Service Team: support@idealhouse.vip