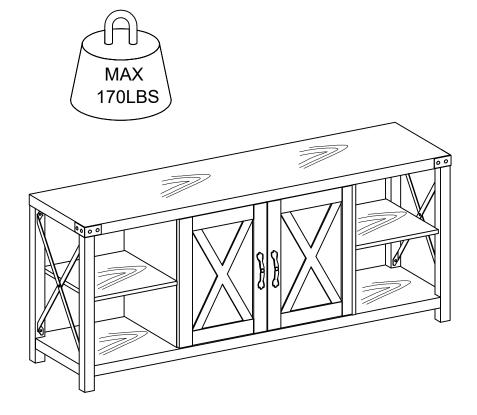

#### 4. Technical Specifications

| Brand               | Idealhouse  |
|---------------------|-------------|
| Material            | MDF + Metal |
| Max weight capacity | 170lbs      |

- 1. Check all the components & screws are intact before assembling.
- 2.If you notice any pieces are missing or damaged please do not assemble and contact us immediately .
- 3. Send an email with your question/issue, and we will respond within 24 hours.