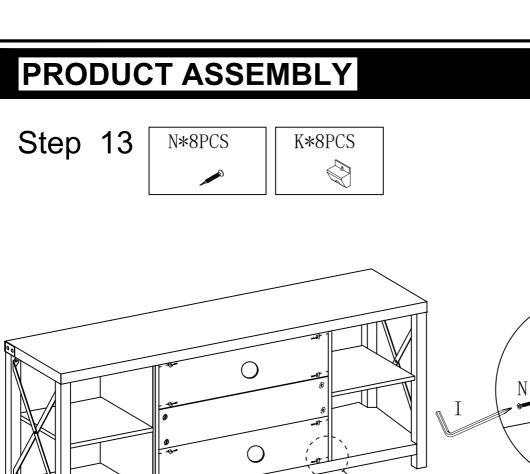

|            | Backpanel buckle  | 8 pcs  |
| L     |                                        |            | Shelf support     | 13 pcs |
| M     | •                                      |            | Shelf support     | 4 pcs  |
| N     |                                        | M3*18mm    | Screw             | 8 pcs  |
| Р     | Community (                            | M4*22mm    | Screw             | 4 pcs  |
| Q     | <b>~~</b>                              |            | Handle            | 2 pcs  |
| R     | 0                                      |            | Rubber pad        | 2 pcs  |
| S     | <b>—</b> ()                            | M6*15mm    | Screw             | 8 pcs  |

## PRODUCT ASSEMBLY









Step 2













Step 5







Step 6

















### **CONTACT US**

Dear customer, thank you for purchasing Idealhouse products! We are proud to present our customers with high quality products!



If you have any product quality or use problems, please contact our customer service by email, we will ensure your satisfaction.



If you are satisfied with our products, please share your amazing experience with us and other customers! It would be our honor to hear from you!



Customer Service Team: support@idealhouse.vip