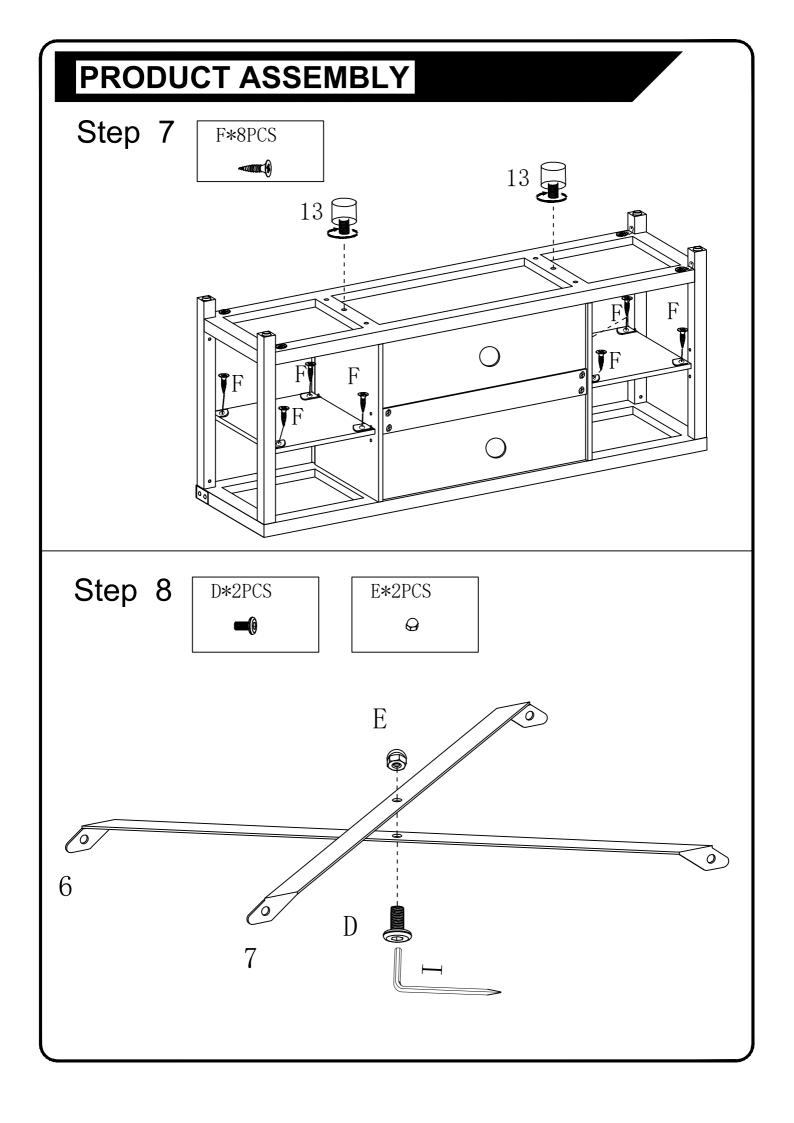

|            | Backpanel buckle  | 8 pcs  |
| L     |                                        |            | Shelf support     | 13 pcs |
| M     | •                                      |            | Shelf support     | 4 pcs  |
| N     |                                        | M3*18mm    | Screw             | 8 pcs  |
| Р     | Community (                            | M4*22mm    | Screw             | 4 pcs  |
| Q     | <b>~~</b>                              |            | Handle            | 2 pcs  |
| R     | 0                                      |            | Rubber pad        | 2 pcs  |
| S     | <b>—</b> ()                            | M6*15mm    | Screw             | 8 pcs  |

## PRODUCT ASSEMBLY









Step 2













Step 5







Step 6

















### **CONTACT US**

Dear customer, thank you for purchasing Idealhouse products! We are proud to present our customers with high quality products!



If you have any product quality or use problems, please contact our customer service by email, we will ensure your satisfaction.



If you are satisfied with our products, please share your amazing experience with us and other customers! It would be our honor to hear from you!



Customer Service Team: support@idealhouse.vip