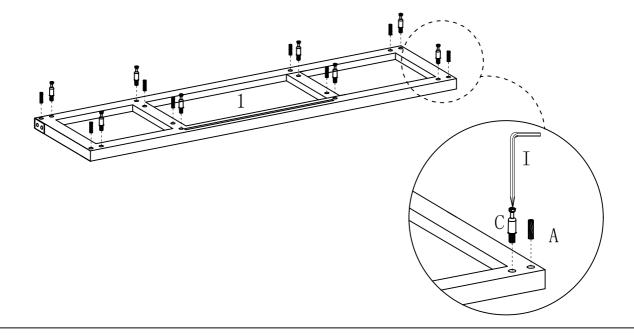

inge             | 4 pcs  |
| K     |                                        |            | Backpanel buckle  | 8 pcs  |
| L     |                                        |            | Shelf support     | 13 pcs |
| M     | •                                      |            | Shelf support     | 4 pcs  |
| N     |                                        | M3*18mm    | Screw             | 8 pcs  |
| Р     | Community (                            | M4*22mm    | Screw             | 4 pcs  |
| Q     | <b>~~</b>                              |            | Handle            | 2 pcs  |
| R     | 0                                      |            | Rubber pad        | 2 pcs  |
| S     | <b>—</b> ()                            | M6*15mm    | Screw             | 8 pcs  |

## PRODUCT ASSEMBLY









Step 2













Step 5







Step 6

















### **CONTACT US**

Dear customer, thank you for purchasing Idealhouse products! We are proud to present our customers with high quality products!



If you have any product quality or use problems, please contact our customer service by email, we will ensure your satisfaction.



If you are satisfied with our products, please share your amazing experience with us and other customers! It would be our honor to hear from you!



Customer Service Team: support@idealhouse.vip