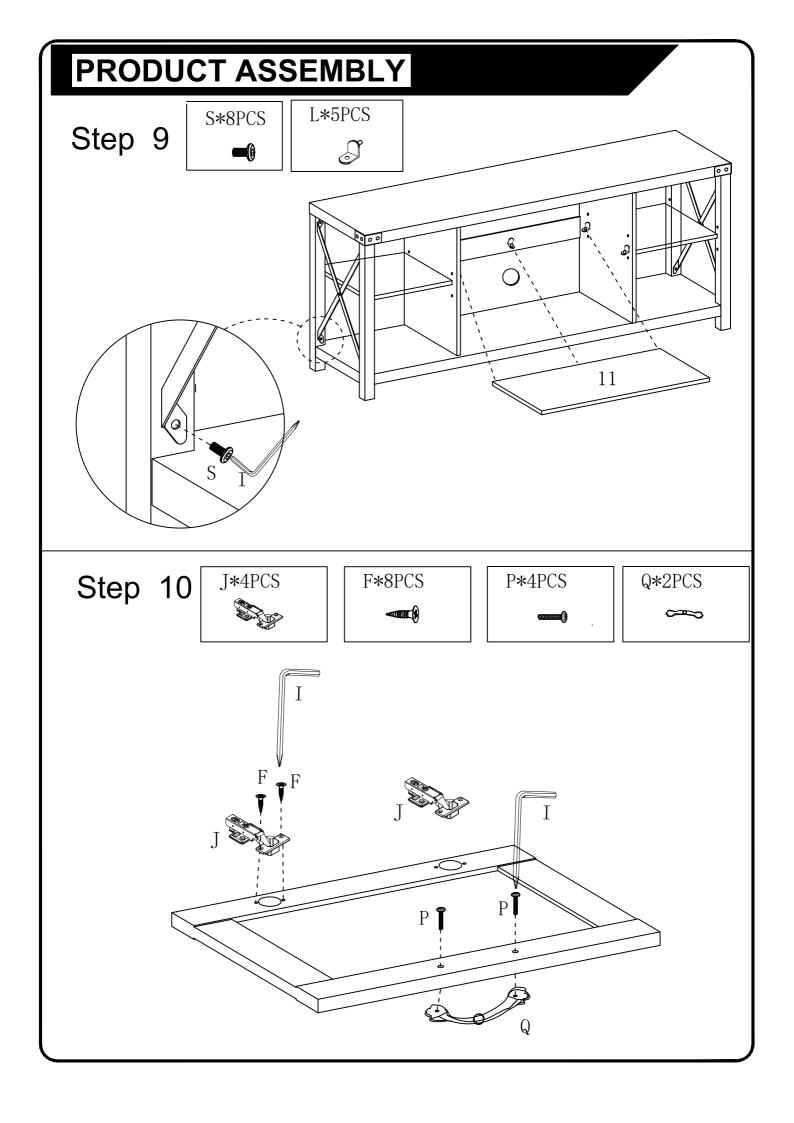

|            | Backpanel buckle  | 8 pcs  |
| L     |                                        |            | Shelf support     | 13 pcs |
| M     | •                                      |            | Shelf support     | 4 pcs  |
| N     |                                        | M3*18mm    | Screw             | 8 pcs  |
| Р     | Community (                            | M4*22mm    | Screw             | 4 pcs  |
| Q     | <b>~~</b>                              |            | Handle            | 2 pcs  |
| R     | 0                                      |            | Rubber pad        | 2 pcs  |
| S     | <b>—</b> ()                            | M6*15mm    | Screw             | 8 pcs  |

## PRODUCT ASSEMBLY









Step 2













Step 5







Step 6

















### **CONTACT US**

Dear customer, thank you for purchasing Idealhouse products! We are proud to present our customers with high quality products!



If you have any product quality or use problems, please contact our customer service by email, we will ensure your satisfaction.



If you are satisfied with our products, please share your amazing experience with us and other customers! It would be our honor to hear from you!



Customer Service Team: support@idealhouse.vip