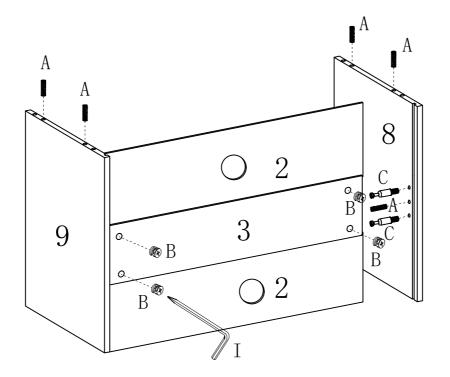

| 4 pcs  |
| K     |                                        |            | Backpanel buckle  | 8 pcs  |
| L     |                                        |            | Shelf support     | 13 pcs |
| M     | •                                      |            | Shelf support     | 4 pcs  |
| N     |                                        | M3*18mm    | Screw             | 8 pcs  |
| Р     | Community (                            | M4*22mm    | Screw             | 4 pcs  |
| Q     | <b>~~</b>                              |            | Handle            | 2 pcs  |
| R     | 0                                      |            | Rubber pad        | 2 pcs  |
| S     | <b>—</b> ()                            | M6*15mm    | Screw             | 8 pcs  |

## PRODUCT ASSEMBLY









Step 2













Step 5







Step 6

















### **CONTACT US**

Dear customer, thank you for purchasing Idealhouse products! We are proud to present our customers with high quality products!



If you have any product quality or use problems, please contact our customer service by email, we will ensure your satisfaction.



If you are satisfied with our products, please share your amazing experience with us and other customers! It would be our honor to hear from you!



Customer Service Team: support@idealhouse.vip