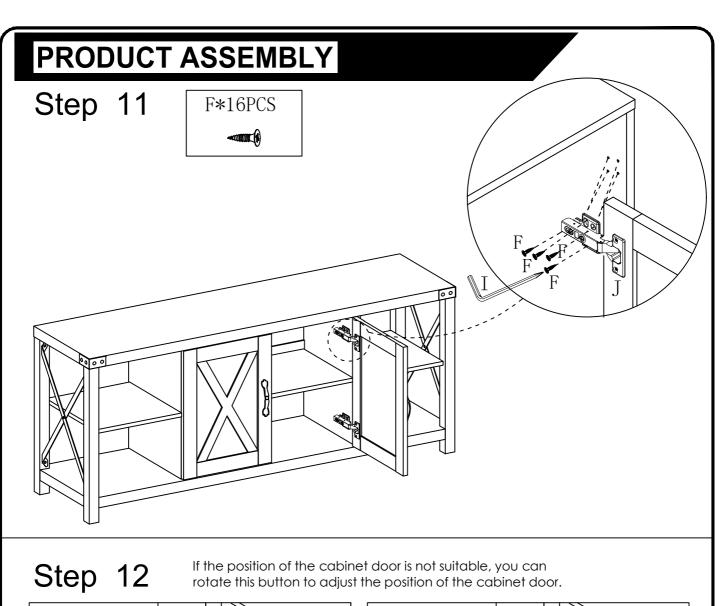

|            | Backpanel buckle  | 8 pcs  |
| L     |                                        |            | Shelf support     | 13 pcs |
| M     | •                                      |            | Shelf support     | 4 pcs  |
| N     |                                        | M3*18mm    | Screw             | 8 pcs  |
| Р     | Community (                            | M4*22mm    | Screw             | 4 pcs  |
| Q     | <b>~~</b>                              |            | Handle            | 2 pcs  |
| R     | 0                                      |            | Rubber pad        | 2 pcs  |
| S     | <b>—</b> ()                            | M6*15mm    | Screw             | 8 pcs  |

## PRODUCT ASSEMBLY









Step 2













Step 5







Step 6

















### **CONTACT US**

Dear customer, thank you for purchasing Idealhouse products! We are proud to present our customers with high quality products!



If you have any product quality or use problems, please contact our customer service by email, we will ensure your satisfaction.



If you are satisfied with our products, please share your amazing experience with us and other customers! It would be our honor to hear from you!



Customer Service Team: support@idealhouse.vip