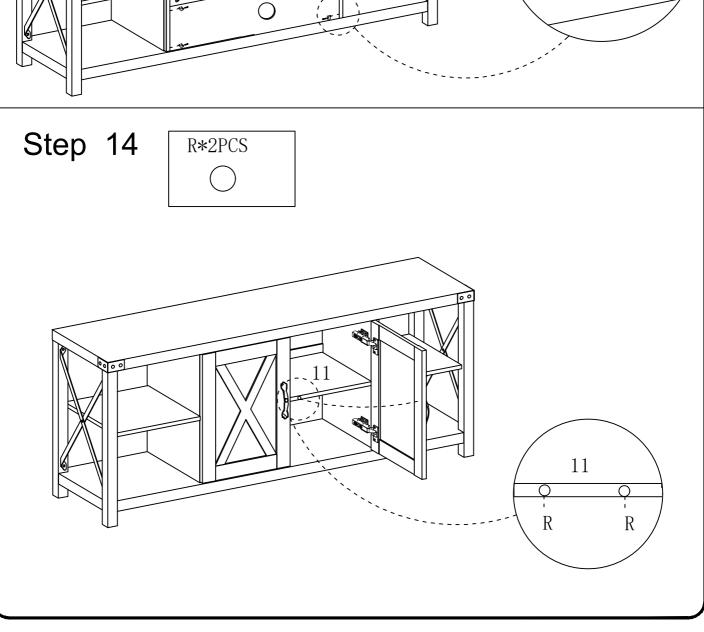

|            | Backpanel buckle  | 8 pcs  |
| L     |                                        |            | Shelf support     | 13 pcs |
| M     | •                                      |            | Shelf support     | 4 pcs  |
| N     |                                        | M3*18mm    | Screw             | 8 pcs  |
| Р     | Community (                            | M4*22mm    | Screw             | 4 pcs  |
| Q     | <b>~~</b>                              |            | Handle            | 2 pcs  |
| R     | 0                                      |            | Rubber pad        | 2 pcs  |
| S     | <b>—</b> ()                            | M6*15mm    | Screw             | 8 pcs  |

## PRODUCT ASSEMBLY









Step 2













Step 5







Step 6

















### **CONTACT US**

Dear customer, thank you for purchasing Idealhouse products! We are proud to present our customers with high quality products!



If you have any product quality or use problems, please contact our customer service by email, we will ensure your satisfaction.



If you are satisfied with our products, please share your amazing experience with us and other customers! It would be our honor to hear from you!



Customer Service Team: support@idealhouse.vip