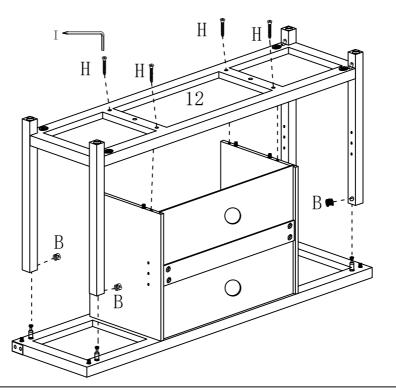

|                                        |            | Backpanel buckle  | 8 pcs  |
| L     |                                        |            | Shelf support     | 13 pcs |
| M     | •                                      |            | Shelf support     | 4 pcs  |
| N     |                                        | M3*18mm    | Screw             | 8 pcs  |
| Р     | Community (                            | M4*22mm    | Screw             | 4 pcs  |
| Q     | <b>~~</b>                              |            | Handle            | 2 pcs  |
| R     | 0                                      |            | Rubber pad        | 2 pcs  |
| S     | <b>—</b> ()                            | M6*15mm    | Screw             | 8 pcs  |

## PRODUCT ASSEMBLY









Step 2













Step 5







Step 6

















### **CONTACT US**

Dear customer, thank you for purchasing Idealhouse products! We are proud to present our customers with high quality products!



If you have any product quality or use problems, please contact our customer service by email, we will ensure your satisfaction.



If you are satisfied with our products, please share your amazing experience with us and other customers! It would be our honor to hear from you!



Customer Service Team: support@idealhouse.vip