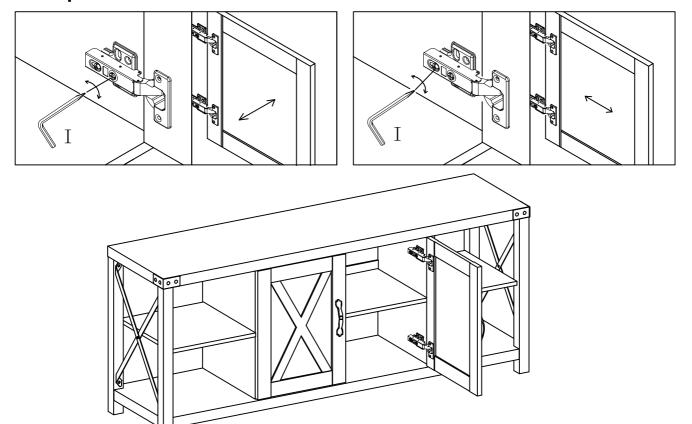

| HARDV | WARE LIST                              | Γ          |                   |        |
|-------|----------------------------------------|------------|-------------------|--------|
| A     |                                        |            | Wood Dowel        | 14 pcs |
| В     |                                        |            | Cam Lock          | 16 pcs |
| С     | <b></b>                                | M6*35mm    | Cam Bolt          | 16 pcs |
| D     |                                        | M6*8mm     | Screw             | 2 pcs  |
| Е     | 0                                      | M6         | Outer hexagon nut | 2 pcs  |
| F     | (Q)                                    | M3.5*14mm  | Screw             | 32 pcs |
| G     | ************************************** | M4*22mm    | Screw             | 8 pcs  |
| Н     |                                        | M6*48mm    | Screw             | 4 pcs  |
| Ι     |                                        | M4-65*35mm | Hex Key           | 1 pcs  |
| J     |                                        |            | Hinge             | 4 pcs  |
| K     |                                        |            | Backpanel buckle  | 8 pcs  |
| L     |                                        |            | Shelf support     | 13 pcs |
| M     | •                                      |            | Shelf support     | 4 pcs  |
| N     |                                        | M3*18mm    | Screw             | 8 pcs  |
| Р     | Community (                            | M4*22mm    | Screw             | 4 pcs  |
| Q     | <b>~~</b>                              |            | Handle            | 2 pcs  |
| R     | 0                                      |            | Rubber pad        | 2 pcs  |
| S     | <b>—</b> ()                            | M6*15mm    | Screw             | 8 pcs  |