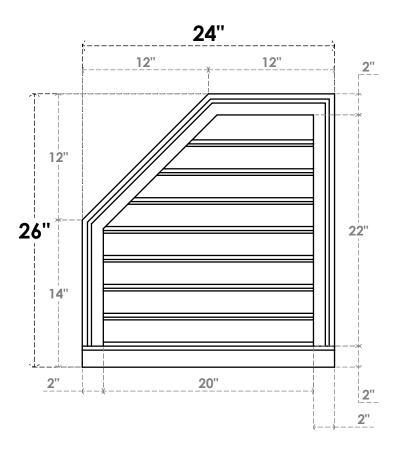

## **GVPOL24X2603SF**

24"W X 26"H HALF OCTAGON TOP LEFT SURFACE MOUNT PVC GABLE VENT: FUNCTIONAL, W/ 2"W X 2"P BRICKMOULD SILL FRAME

**VENTING AREA: 31 SQ IN** LOUVER HEIGHT: 2 3/4"

LOUVER QTY: 8

**FRONT** 

SIDE

EKENA MILLWORK 2300 WEST MAIN ST. CLARKSVILLE, TX 75426 TOLL FREE: 866-607-0453 WWW.EKENAMILLWORK.COM

1. INSTALLATION TO BE COMPLETED IN ACCORDANCE WITH MANUFACTURER'S SPECIFICATIONS.
2. DRAWING MAY NOT BE TO SCALE