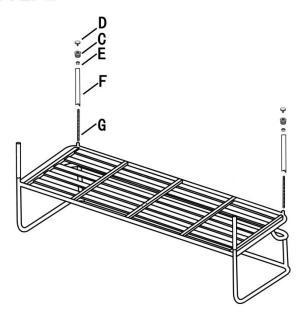

## STEP1

2. ①Fasten bolts(G),②Insert Chair leg(F),③,Use Allen Key(B) to fasten Bolts(E), ④Install feet cap(C) and levelers(D), turn over the Chair frame to the upright position carefully.

|      | PARTS LIST    |          |
|------|---------------|----------|
| Part | Description   | Quantity |
|      | PARTS         |          |
| A    | Table Feet    | 2        |
| В    | Table Feet    | 2        |
| C    | Table Top     | 1        |
|      | HARDWARE      |          |
| D    | Bolts(6X50mm) | 8        |
| E    | Bolts(6X40mm) | 4        |
| F    | Allen Key     | 2        |