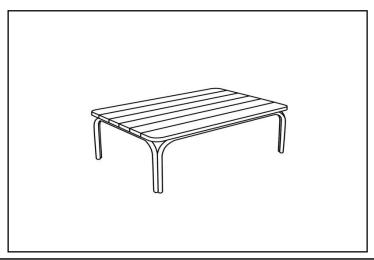

ease remove it before assembly.
- 2. Please follow the sequence of AI during assembly.
- 3. Do not tighten the screws until all of them are in right positions.
- 1. ①Fasten bolts(G), ②Insert Chair leg(H), ③, Use Allen Key(B) to fasten Bolts(E), ④Install feet cap(C) and levelers(D). (Photo 1)

| Е | Nut       | 4 |
|---|-----------|---|
| F | Chair leg | 2 |
| G | Bolt      | 4 |
| Н | Chair leg | 2 |
|   |           |   |



## PLEASE READ AND FOLLOW ALL SAFETY TIPS

3. Follow the same instruction for the other club chairs.

Till now you have finished the whole assembly and enjoy your club chairs.

## STEP1



2. ①Fasten bolts(G),②Insert Chair leg(F),③,Use Allen Key(B) to fasten Bolts(E), ④Install feet cap(C) and levelers(D), turn over the Chair frame to the upright position carefully.





|      | PARTS LIST    |          |
|------|---------------|----------|
| Part | Description   | Quantity |
|      | PARTS         |          |
| A    | Table Feet    | 2        |
| В    | Table Feet    | 2        |
| C    | Table Top     | 1        |
|      | HARDWARE      |          |
| D    | Bolts(6X50mm) | 8        |
| E    | Bolts(6X40mm) | 4        |
| F    | Allen Key     | 2        |

## INSTRUCTION MANUAL ENCLOSED

#### **OUTDOOR DINNING TABLE**

#### **OUTDOOR DINNING TABLE ASSEMBLY INSTRUCTION**

- 1. The plastic covers on some metal parts are just for product protection. Please remove it before assembly.
- 2. Please follow the sequence of AI during assembly.
- 3. Do not tighten the screws until all of them are in right positions.

1.Position each Table Foot(B) to the Table F