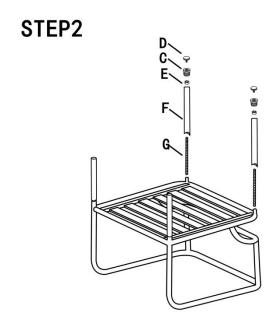

#### STEP1

2. ①Fasten bolts(G),②Insert Chair leg(F),③,Use Allen Key(K) to fasten Bolts(E), ④Install feet cap(C) and levelers(D). (Photo 2)