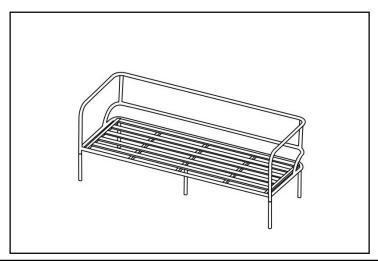

#### **OUTDOOR SOFA CHAIR**

## **OUTDOOR SOFA CHAIR ASSEMBLY INSTRUCTION**

| Part  | PARTS LIST Description      | Quantity |
|-------|-----------------------------|----------|
| 1 uit | PARTS                       | Quartity |
| A     | Seat                        | 1        |
|       | HARDWARE                    |          |
| В     | Chair Legs                  | 1        |
| C     | Feet caps                   | 4        |
| D     | levelers                    | 1        |
| E     | Nut                         | 4        |
| F     | Chair leg                   | 2        |
| G     | Bolt                        | 4        |
| Н     | Chair leg                   | 2        |
| I     | Allen key                   | 1        |
| J     | Bolt                        | 2        |
| K     | Allen key(comes from Box-1) | 1        |