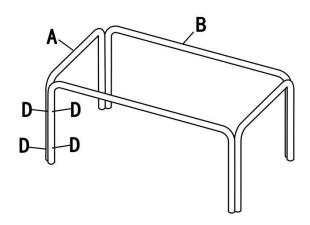

1.Position each Table Foot(B) to the Table Foot(A) by the pre-drilled threads. Use two Allen Key(F) to secured and fasten Bolts(D). Each foot should have 2 bolts fastened, total have 8 bolts fastened.(Photo 1)