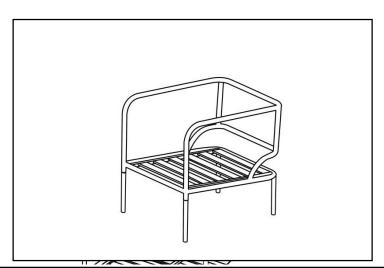

#### **OUTDOOR SOFA CHAIR**

## **OUTDOOR SOFA CHAIR ASSEMBLY INSTRUCTION**

| Part  | PARTS LIST Description      | Quantity |
|-------|-----------------------------|----------|
| 1 uit | PARTS                       | Quartity |
| A     | Seat                        | 1        |
|       | HARDWARE                    |          |
| В     | Chair Legs                  | 1        |
| C     | Feet caps                   | 4        |
| D     | levelers                    | 1        |
| E     | Nut                         | 4        |
| F     | Chair leg                   | 2        |
| G     | Bolt                        | 4        |
| Н     | Chair leg                   | 2        |
| I     | Allen key                   | 1        |
| J     | Bolt                        | 2        |
| K     | Allen key(comes from Box-1) | 1        |