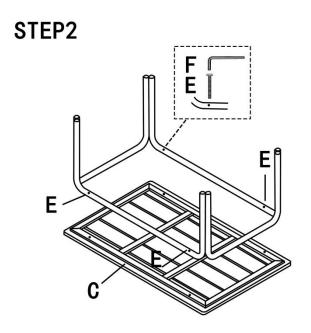

## STEP1

2.Put the Feet frame to the Table Top carefully, Use Allen Key(E) to fasten Bolts(D), Then turn over the Table to the upright position carefully. (photo 2)