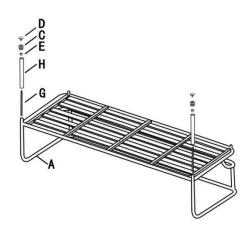

#### **OUTDOOR Club CHAIR ASSEMBLY INSTRUCTION**

- 1. The plastic covers on some metal parts are just for product protection. Please remove it before assembly.
- 2. Please follow the sequence of AI during assembly.
- 3. Do not tighten the screws until all of them are in right positions.
- 1. ①Fasten bolts(G), ②Insert Chair leg(H), ③, Use Allen Key(B) to fasten Bolts(E), ④Install feet cap(C) and levelers(D). (Photo 1)

| Е | Nut       | 4 |
|---|-----------|---|
| F | Chair leg | 2 |
| G | Bolt      | 4 |
| Н | Chair leg | 2 |
|   |           |   |