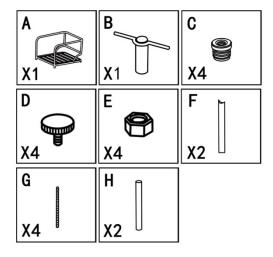

## **OUTDOOR SOFA CHAIR ASSEMBLY INSTRUCTION**

| Part  | PARTS LIST Description      | Quantity |
|-------|-----------------------------|----------|
| 1 uit | PARTS                       | Quartity |
| A     | Seat                        | 1        |
|       | HARDWARE                    |          |
| В     | Chair Legs                  | 1        |
| C     | Feet caps                   | 4        |
| D     | levelers                    | 1        |
| E     | Nut                         | 4        |
| F     | Chair leg                   | 2        |
| G     | Bolt                        | 4        |
| Н     | Chair leg                   | 2        |
| I     | Allen key                   | 1        |
| J     | Bolt                        | 2        |
| K     | Allen key(comes from Box-1) | 1        |