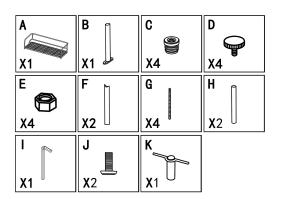

## **OUTDOOR SOFA CHAIR ASSEMBLY INSTRUCTION**

| Part  | PARTS LIST Description      | Quantity |
|-------|-----------------------------|----------|
| 1 uit | PARTS                       | Quartity |
| A     | Seat                        | 1        |
|       | HARDWARE                    |          |
| В     | Chair Legs                  | 1        |
| C     | Feet caps                   | 4        |
| D     | levelers                    | 1        |
| E     | Nut                         | 4        |
| F     | Chair leg                   | 2        |
| G     | Bolt                        | 4        |
| Н     | Chair leg                   | 2        |
| I     | Allen key                   | 1        |
| J     | Bolt                        | 2        |
| K     | Allen key(comes from Box-1) | 1        |

## PLEASE READ AND FOLLOW ALL SAFETY TIPS

- 1. The plastic covers on some metal parts are just for product protection. Please remove it before assembly.
- 2. Please follow the sequence of AI during assembly.
- 3. Do not tighten the screws until all of them are in right positions.
- 1. ①Fasten bolts(G),
- ②Insert Chair leg(H),
- ③,Use Allen Key(K) to fasten Bolts(E),
- 4Install feet cap(C) and levelers(D). (Photo 1)
- 3. Position Chair Leg(B), Using the Allen key(I) to fasten Bolts(J), turn over the chair frame to the upright position carefully.

#### STEP1

2. ①Fasten bolts(G),②Insert Chair leg(F),③,Use Allen Key(K) to fasten Bolts(E), ④Install feet cap(C) and levelers(D). (Photo 2)

### STEP2

| Part | PARTS LIST Description PARTS          | Quantity |
|------|---------------------------------------|----------|
| A    | Seat Frame                            | 1        |
| В    | HARDWARE  Allen Key(comes from Box-1) | 1        |
| C    | Feet caps                             | 4        |
| D    | Allen Key                             | 1        |