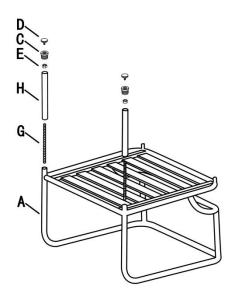

## PLEASE READ AND FOLLOW ALL SAFETY TIPS

- 1. The plastic covers on some metal parts are just for product protection. Please remove it before assembly.
- 2. Please follow the sequence of AI during assembly.
- 3. Do not tighten the screws until all of them are in right positions.
- 1. ①Fasten bolts(G),
- ②Insert Chair leg(H),
- ③,Use Allen Key(K) to fasten Bolts(E),
- 4Install feet cap(C) and levelers(D). (Photo 1)
- 3. Position Chair Leg(B), Using the Allen key(I) to fasten Bolts(J), turn over the chair frame to the upright position carefully.