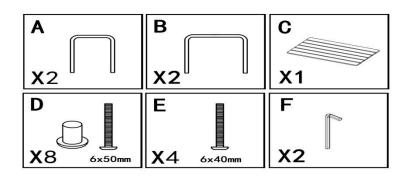

## STEP1

2. ①Fasten bolts(G),②Insert Chair leg(F),③,Use Allen Key(B) to fasten Bolts(E), ④Install feet cap(C) and levelers(D), turn over the Chair frame to the upright position carefully.

|      | PARTS LIST    |          |
|------|---------------|----------|
| Part | Description   | Quantity |
|      | PARTS         |          |
| A    | Table Feet    | 2        |
| В    | Table Feet    | 2        |
| C    | Table Top     | 1        |
|      | HARDWARE      |          |
| D    | Bolts(6X50mm) | 8        |
| E    | Bolts(6X40mm) | 4        |
| F    | Allen Key     | 2        |

1.Position each Table Foot(B) to the Table Foot(A) by the pre-drilled threads. Use two Allen Key(F) to secured and fasten Bolts(D). Each foot should have 2 bolts fastened, total have 8 bolts fastened.(Photo 1)