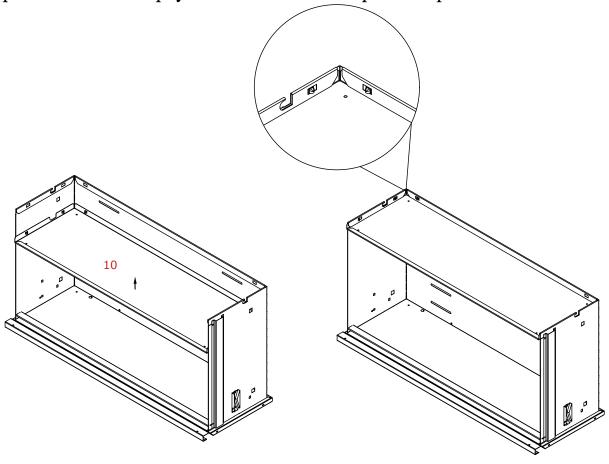

Step 2: Install 9and use a screwdriver to push up the marked part.

Step 3: Install 11

Step 4: Install 10and pay attention to marked parts snap into each other.

Step 5: Install12 and inner slide rail for drawers.