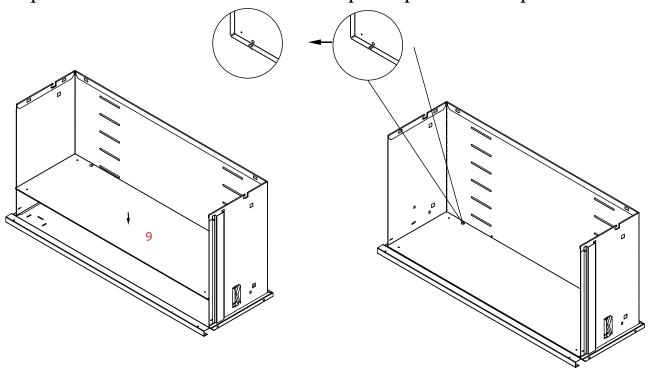

Step 2: Install 9and use a screwdriver to push up the marked part.

Step 3: Install 11

Step 4: Install 10and pay attention to marked parts snap into each other.

Step 5: Install12 and inner slide rail for drawers.