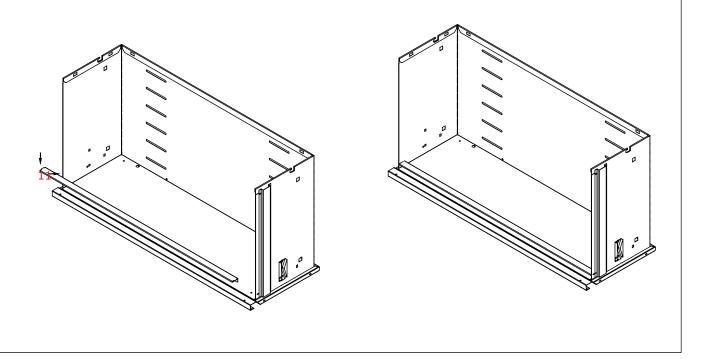

Step 2: Install 9and use a screwdriver to push up the marked part.

Step 3: Install 11

Step 4: Install 10and pay attention to marked parts snap into each other.

Step 5: Install12 and inner slide rail for drawers.