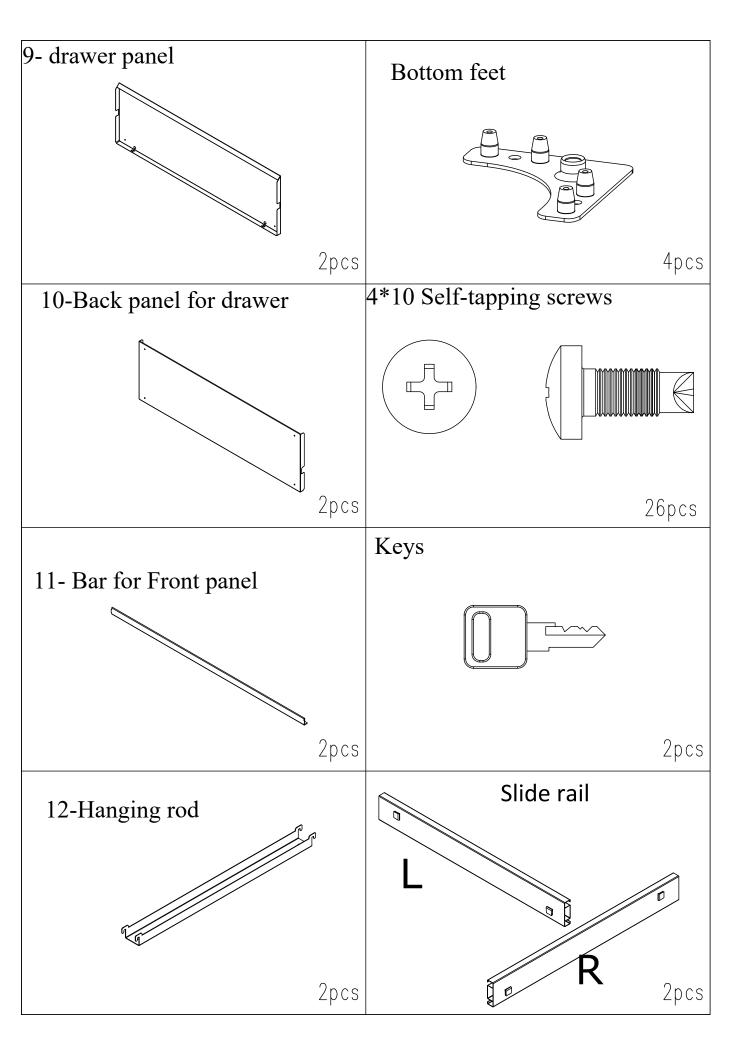

Step 2: Install 9and use a screwdriver to push up the marked part.

Step 3: Install 11

Step 4: Install 10and pay attention to marked parts snap into each other.

Step 5: Install12 and inner slide rail for drawers.

Step 6: Install the rear wheel

Step 1: Install plate 1, 2, 3 and bottom feet.
Connect 1,2 and 3 with self-tapping screws 8 pcs.

Step 2: Install plate 5 with screws 10 pcs.

Step 3: Install bottom plate 4

Step 6: Install top plate 6 with screws 8 pcs and ensure that top lock hook snaps into the lock lever

Step 7: Install the slide rail. The slide rail is divided into right and left. After installation, the inner slide rail is pulled out and installed on the drawers.