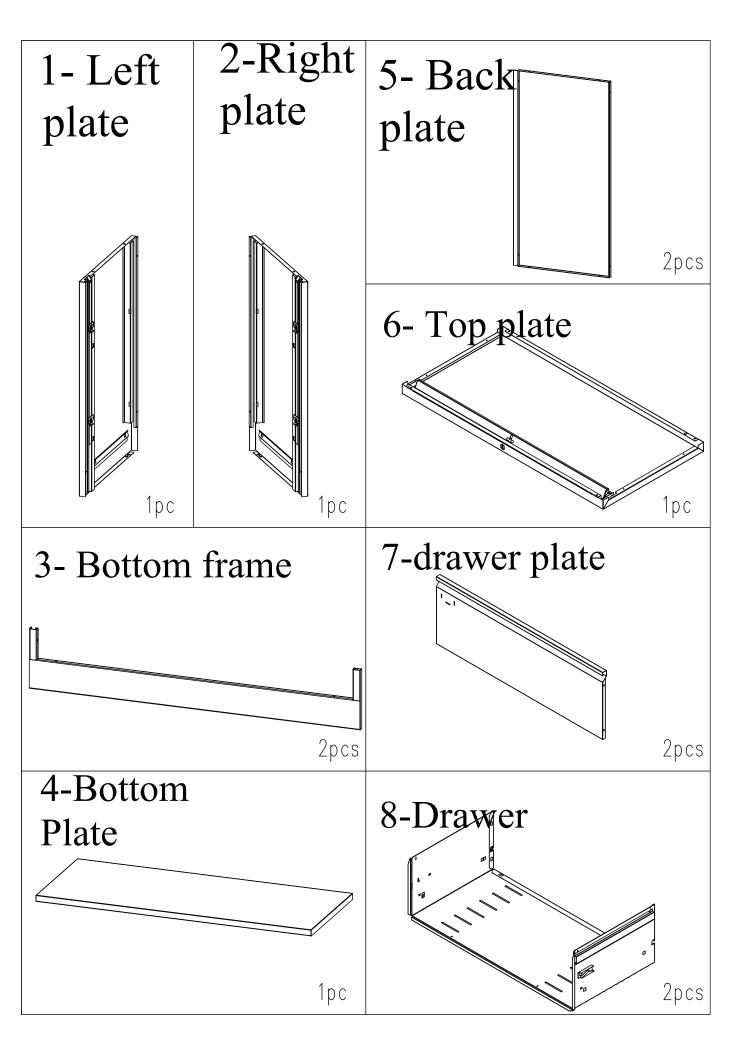

## **ASSEMBLY INSTRUCTIONS**

Cautions: 1. Please wear gloves to assemble. Warning injure hand.

2. Recommend 2 people to assemble together.

Step 1: Install 7 and 8.

The front edge of drawer 8 snaps into the side edge of drawer plate 7 and then spreads.

Step 2: Install 9and use a screwdriver to push up the marked part.

Step 3: Install 11

Step 4: Install 10and pay attention to marked parts snap into each other.

Step 5: Install12 and inner slide rail for drawers.

Step 6: Install the rear wheel

Step 1: Install plate 1, 2, 3 and bottom feet.
Connect 1,2 and 3 with self-tapping screws 8 pcs.

Step 2: Install plate 5 with screws 10 pcs.

Step 3: Install bottom plate 4

Step 6: Install top plate 6 with screws 8 pcs and ensure that top lock hook snaps into the lock lever

Step 7: Install the slide rail. The slide rail is divided into right and left. After installation, the inner slide rail is pulled out and installed on the drawers.