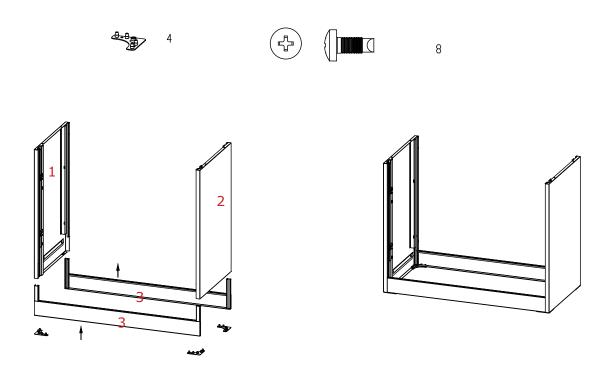

Step 6: Install the rear wheel

Step 1: Install plate 1, 2, 3 and bottom feet.
Connect 1,2 and 3 with self-tapping screws 8 pcs.

Step 2: Install plate 5 with screws 10 pcs.

Step 3: Install bottom plate 4

Step 6: Install top plate 6 with screws 8 pcs and ensure that top lock hook snaps into the lock lever