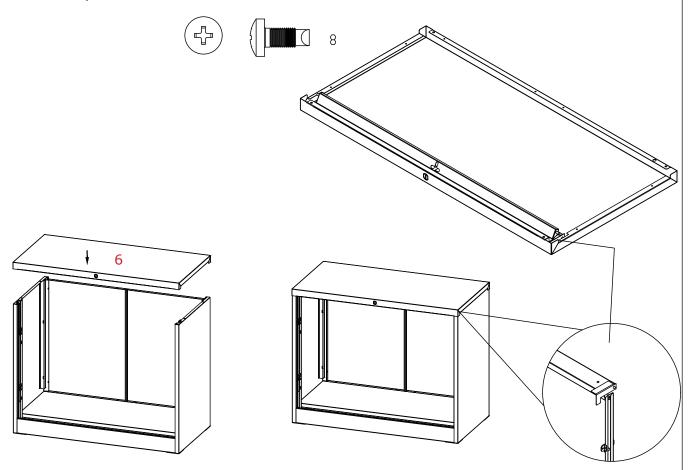

Step 6: Install the rear wheel

Step 1: Install plate 1, 2, 3 and bottom feet.
Connect 1,2 and 3 with self-tapping screws 8 pcs.

Step 2: Install plate 5 with screws 10 pcs.

Step 3: Install bottom plate 4

Step 6: Install top plate 6 with screws 8 pcs and ensure that top lock hook snaps into the lock lever