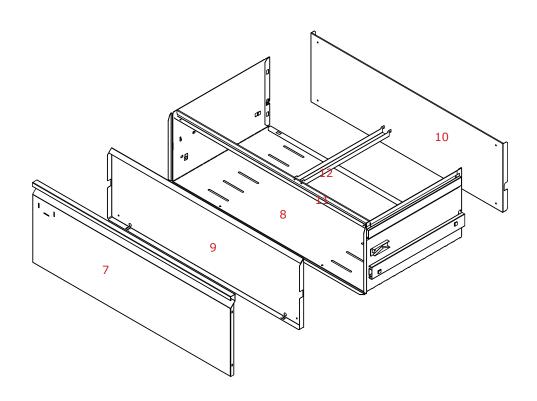

## **ASSEMBLY INSTRUCTIONS**

Cautions: 1. Please wear gloves to assemble. Warning injure hand.

2. Recommend 2 people to assemble together.

Step 1: Install 7 and 8.

The front edge of drawer 8 snaps into the side edge of drawer plate 7 and then spreads.

Step 2: Install 9and use a screwdriver to push up the marked part.

Step 3: Install 11

Step 4: Install 10and pay attention to marked parts snap into each other.

Step 5: Install12 and inner slide rail for drawers.