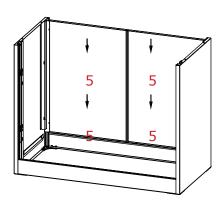

Step 6: Install the rear wheel

Step 1: Install plate 1, 2, 3 and bottom feet.
Connect 1,2 and 3 with self-tapping screws 8 pcs.

Step 2: Install plate 5 with screws 10 pcs.

Step 3: Install bottom plate 4

Step 6: Install top plate 6 with screws 8 pcs and ensure that top lock hook snaps into the lock lever