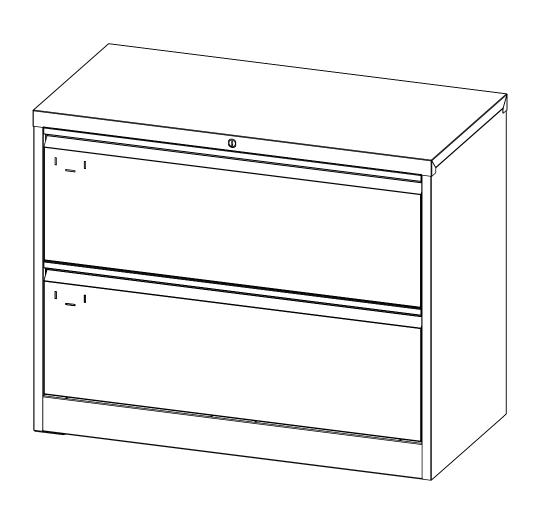

## **ASSEMBLY INSTRUCTIONS**

Cautions: 1. Please wear gloves to assemble. Warning injure hand.

2. Recommend 2 people to assemble together.

Step 1: Install 7 and 8.

The front edge of drawer 8 snaps into the side edge of drawer plate 7 and then spreads.

Step 2: Install 9and use a screwdriver to push up the marked part.

Step 3: Install 11

Step 4: Install 10and pay attention to marked parts snap into each other.

Step 5: Install12 and inner slide rail for drawers.

Step 6: Install the rear wheel

Step 1: Install plate 1, 2, 3 and bottom feet.
Connect 1,2 and 3 with self-tapping screws 8 pcs.

Step 2: Install plate 5 with screws 10 pcs.

Step 3: Install bottom plate 4

Step 6: Install top plate 6 with screws 8 pcs and ensure that top lock hook snaps into the lock lever

Step 7: Install the slide rail. The slide rail is divided into right and left. After installation, the inner slide rail is pulled out and installed on the drawers.