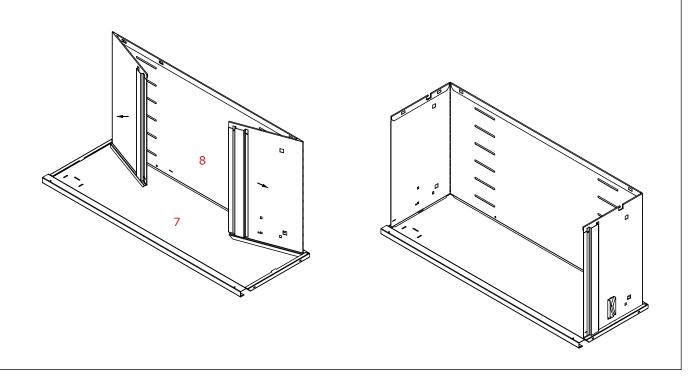

## **ASSEMBLY INSTRUCTIONS**

Cautions: 1. Please wear gloves to assemble. Warning injure hand.

2. Recommend 2 people to assemble together.

Step 1: Install 7 and 8.

The front edge of drawer 8 snaps into the side edge of drawer plate 7 and then spreads.