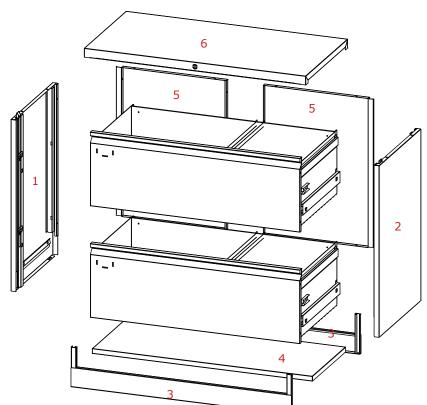

Step 6: Install the rear wheel

Step 1: Install plate 1, 2, 3 and bottom feet.
Connect 1,2 and 3 with self-tapping screws 8 pcs.

Step 2: Install plate 5 with screws 10 pcs.

Step 3: Install bottom plate 4

Step 6: Install top plate 6 with screws 8 pcs and ensure that top lock hook snaps into the lock lever