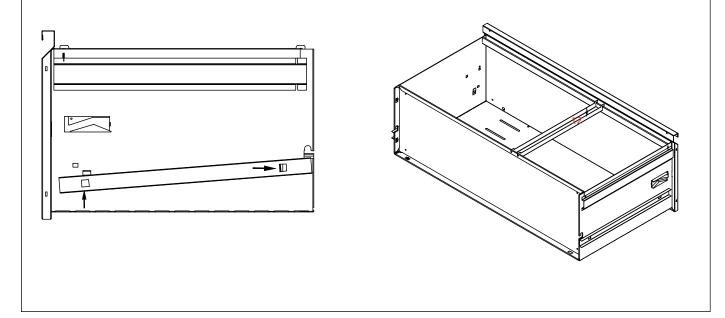

## **ASSEMBLY INSTRUCTIONS**

Cautions: 1. Please wear gloves to assemble. Warning injure hand.

2. Recommend 2 people to assemble together.

Step 1: Install 7 and 8.

The front edge of drawer 8 snaps into the side edge of drawer plate 7 and then spreads.

Step 2: Install 9and use a screwdriver to push up the marked part.

Step 3: Install 11

Step 4: Install 10and pay attention to marked parts snap into each other.

Step 5: Install12 and inner slide rail for drawers.

Step 6: Install the rear wheel

Step 1: Install plate 1, 2, 3 and bottom feet.
Connect 1,2 and 3 with self-tapping screws 8 pcs.

Step 2: Install plate 5 with screws 10 pcs.

Step 3: Install bottom plate 4

Step 6: Install top plate 6 with screws 8 pcs and ensure that top lock hook snaps into the lock lever