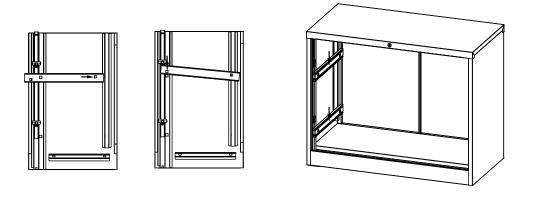

Step 7: Install the slide rail. The slide rail is divided into right and left. After installation, the inner slide rail is pulled out and installed on the drawers.