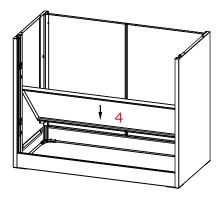

Step 6: Install the rear wheel

Step 1: Install plate 1, 2, 3 and bottom feet.
Connect 1,2 and 3 with self-tapping screws 8 pcs.

Step 2: Install plate 5 with screws 10 pcs.

Step 3: Install bottom plate 4

Step 6: Install top plate 6 with screws 8 pcs and ensure that top lock hook snaps into the lock lever