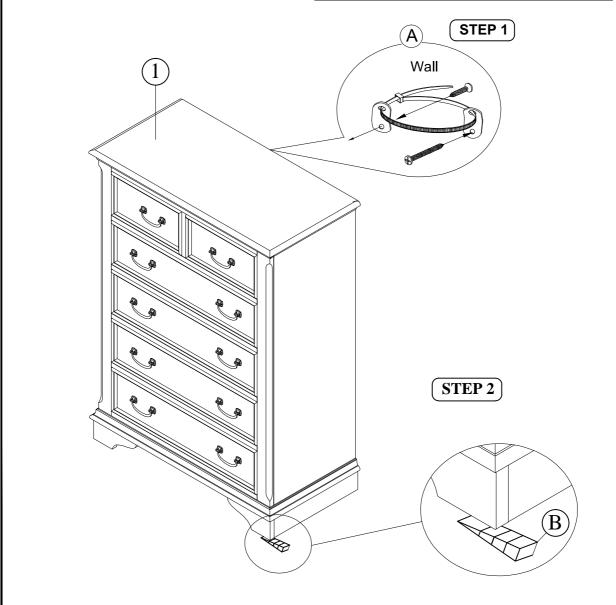

| Part List |                |      |  |
|-----------|----------------|------|--|
| No.       | Descriptions   | Qty. |  |
| (-)       | 5 Drawer Chest | 1 Pc |  |

| Hardware List (Pack inside Chest) |                   |          |       |
|-----------------------------------|-------------------|----------|-------|
| No.                               | Descriptions      | Hardware | Qty.  |
| (8)                               | Tipping Restraint |          | 1 Pc  |
| B                                 | Plastic Wedge     |          | 2 Pcs |