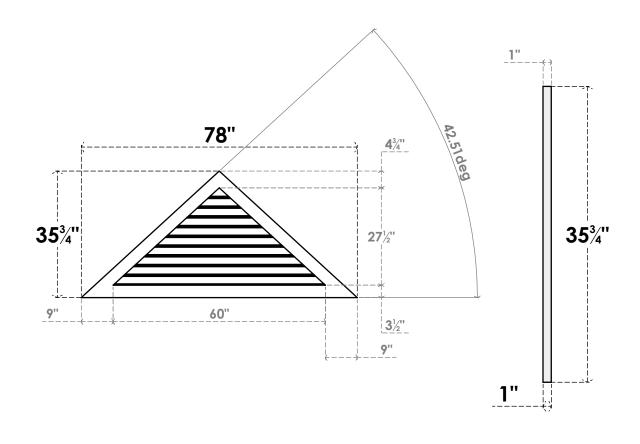

## GVPTR78X3601SF

78"W X 35-3/4"H TRIANGLE SURFACE MOUNT PVC GABLE VENT 11/12 PITCH: FUNCTIONAL, W/ 3-1/2"W X 1"P STANDARD FRAME

**VENTING AREA: 67.5 SQ IN** LOUVER HEIGHT: 2 3/4"

LOUVER QTY: 10

**FRONT** 

SIDE

1. INSTALLATION TO BE COMPLETED IN ACCORDANCE WITH MANUFACTURER'S SPECIFICATIONS. 2. DRAWING MAY NOT BE TO SCALE

3. THIS DRAWING IS INTENDED FOR DESIGN AND PLANNING PURPOSES ONLY.

4. ALL INFORMATION CONTAINED HEREIN WAS CURRENT AT THE TIME OF DEVELOPMENT BUT MUST BE REVIEWED AND APPROVED BY THE PRODUCT MANUFACTURER TO BE CONSIDERED ACCURATE.