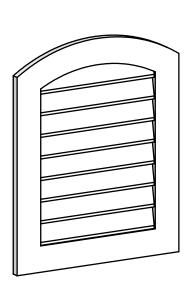

## GVPAR24X3001SN

24"W X 30"H ARCH TOP SURFACE MOUNT PVC GABLE VENT: NON-FUNCTIONAL, W/ 3-1/2"W X 1"P STANDARD FRAME

**FRONT** 

SIDE

LOUVER HEIGHT: 2 7/8"

LOUVER QTY: 8

EKENA MILLWORK 2300 WEST MAIN ST. CLARKSVILLE, TX 75426 TOLL FREE: 866-607-0453 WWW.EKENAMILLWORK.COM