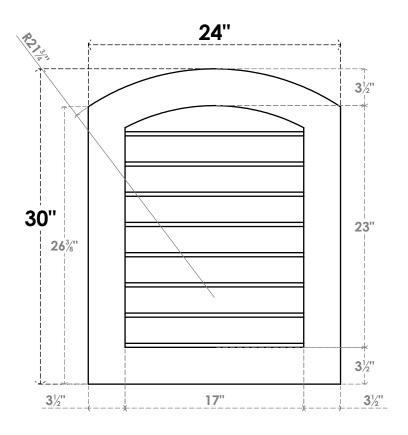

## GVPAR24X3001SN

24"W X 30"H ARCH TOP SURFACE MOUNT PVC GABLE VENT: NON-FUNCTIONAL, W/ 3-1/2"W X 1"P STANDARD FRAME

**FRONT** 

SIDE

LOUVER HEIGHT: 2 7/8"

LOUVER QTY: 8

EKENA MILLWORK 2300 WEST MAIN ST. CLARKSVILLE, TX 75426 TOLL FREE: 866-607-0453 WWW.EKENAMILLWORK.COM