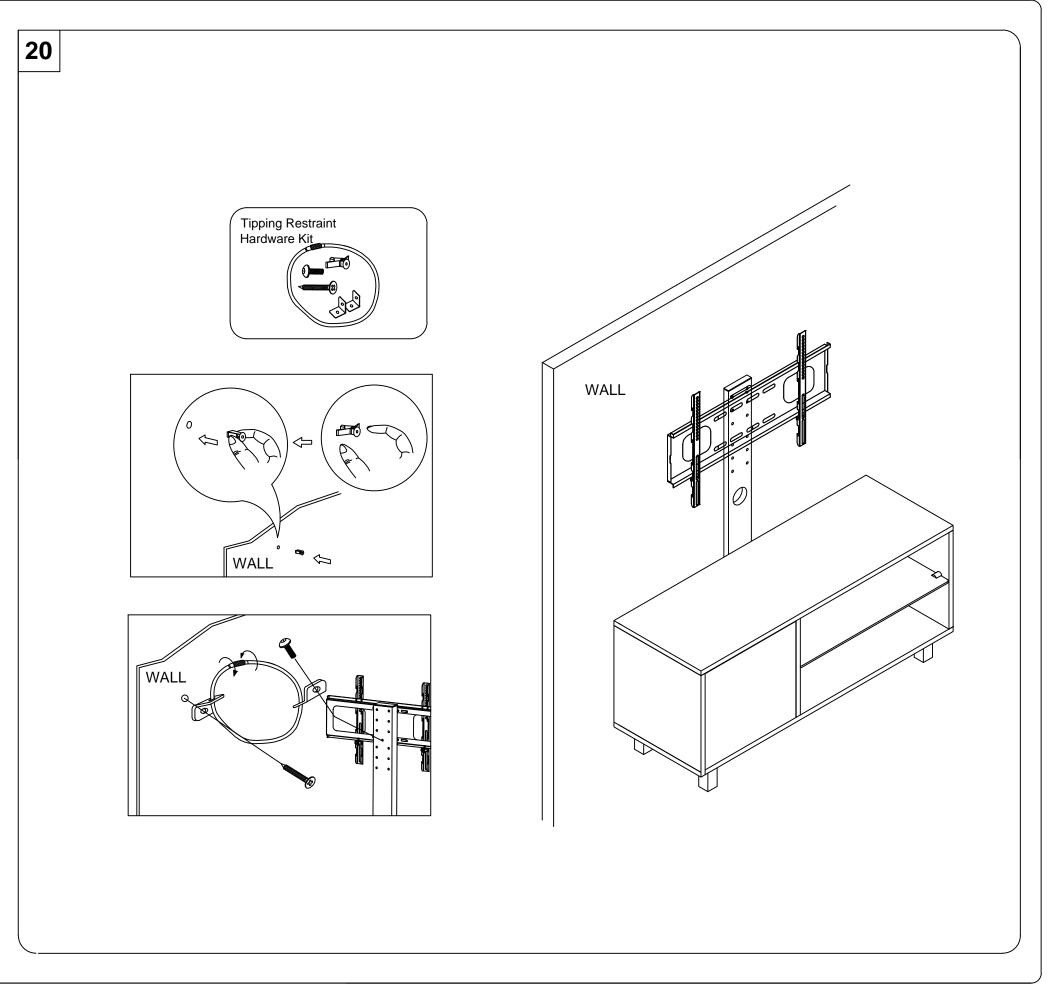

#### DO NOT ASSUME CHILD SAFETY WITH ANY PIECE OF FURNITURE!

Do not allow children to climb on furniture. Improper use can cause death or serious injury. If you are placing a TV on top use safety straps on your TV to prevent the risk of a toppling television. Furniture straps fastened to a wall can also be used to help ensure safety.