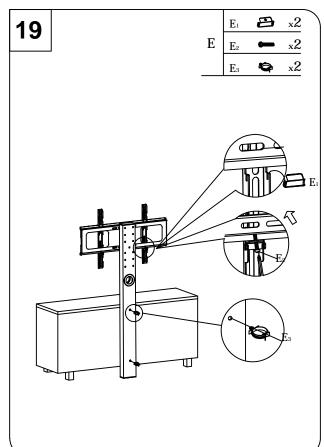

#### DO NOT ASSUME CHILD SAFETY WITH ANY PIECE OF FURNITURE!

Do not allow children to climb on furniture. Improper use can cause death or serious injury. If you are placing a TV on top use safety straps on your TV to prevent the risk of a toppling television. Furniture straps fastened to a wall can also be used to help ensure safety.