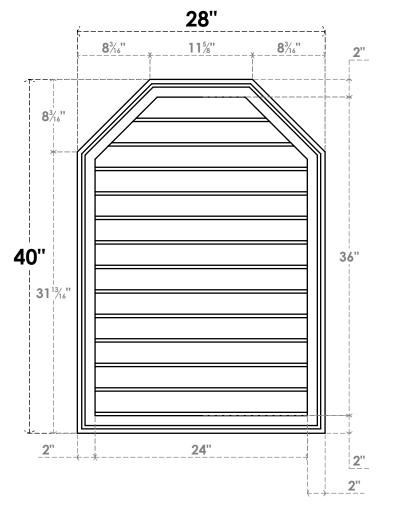

## GVPOT28X4002SN

28"W X 40"H OCTAGONAL TOP SURFACE MOUNT PVC GABLE VENT: NON-FUNCTIONAL, W/ 2"W X 1-1/2"P BRICKMOULD FRAME

LOUVER HEIGHT: 2 3/4"

LOUVER QTY: 13

**FRONT** 

SIDE

**EKENA MILLWORK** 2300 WEST MAIN ST. CLARKSVILLE, TX 75426 TOLL FREE: 866-607-0453 WWW.EKENAMILLWORK.COM