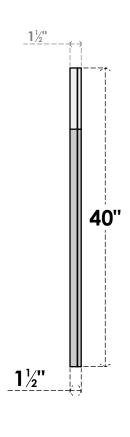

## GVPOT28X4002SN

28"W X 40"H OCTAGONAL TOP SURFACE MOUNT PVC GABLE VENT: NON-FUNCTIONAL, W/ 2"W X 1-1/2"P BRICKMOULD FRAME

LOUVER HEIGHT: 2 3/4"

LOUVER QTY: 13

**FRONT** 

SIDE

**EKENA MILLWORK** 2300 WEST MAIN ST. CLARKSVILLE, TX 75426 TOLL FREE: 866-607-0453 WWW.EKENAMILLWORK.COM