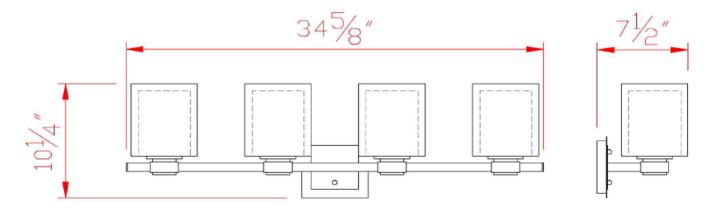

# **4 LT WALL MOUNT**

#### **Specifications**

Material Construction: Formed Steel

Lens: Clear outer glass and white inner glass

Lens Dimensions: Clear outer glass: 6.5" H x 5.5" Dia; white inner glass: 6" H x 4" Dia (each)

Lamp Type & Wattage: Four 60W, medium base incandescent lamps

Mounting:Wall mountedFinish:Satin NickelVoltage:120VWeight:10.6 lbs

Companion Fixtures: wall/vanity lights, Mini Pendant, Chandelier



## **Dimensions**



## Warranty & Compliances

UL/cUL; Suitable for damp locations

ADA N/A EnergyStar N/A



#### **Companion Fixtures**

4 Lt Wall Mount

1 Lt Wall Mount

2 Lt Wall Mount

3 Lt Wall Mount

5 Lt Wall Mount

1 Lt Mini Pendant

3 Lt Chandelier

5 Lt Chandelier