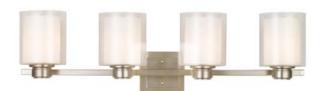

# **4 LT WALL MOUNT**

#### **Specifications**

Material Construction: Formed Steel

Lens: Clear outer glass and white inner glass

Lens Dimensions: Clear outer glass: 6.5" H x 5.5" Dia; white inner glass: 6" H x 4" Dia (each)

Lamp Type & Wattage: Four 60W, medium base incandescent lamps

Mounting:Wall mountedFinish:Satin NickelVoltage:120VWeight:10.6 lbs

Companion Fixtures: wall/vanity lights, Mini Pendant, Chandelier